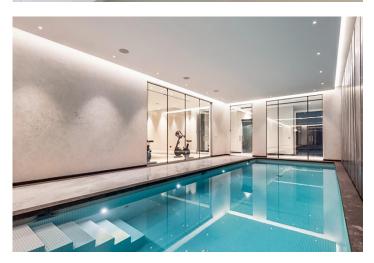

## NEW BUILD RESIDENTIAL IN RELLEU

New Build residential in Relleu is the ideal place for those who want to have a quality home in a very beautiful place and with all services next door.

The building has 7 floors with 2 stairs and its 2 elevators. In the basement there are 69 parking spaces and 42 storage rooms. On the ground floor is the heated indoor pool, a large room for the use of all owners and two commercial premises, on the roof is the outdoor pool with its terraces.

#### Relax

- Pool: Dive into an oasis of serenity and leave the daily stress behind as you swim laps in our refreshing pool.
- Sauna: Let go of all tension and indulge in the bliss of our luxurious sauna. The soothing heat relaxes your muscles and purifies your mind, leaving you feeling completely rejuvenated after each session.