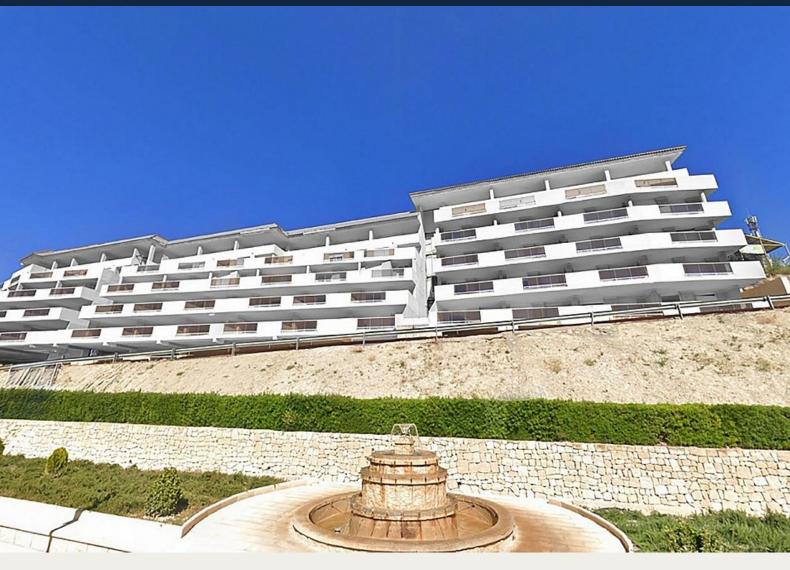

## NEW BUILD RESIDENTIAL IN RELLEU

New Build residential in Relleu is the ideal place for those who want to have a quality home in a very beautiful place and with all services next door.

The building has 7 floors with 2 stairs and its 2 elevators. In the basement there are 69 parking spaces and 42 storage rooms. On the ground floor is the heated indoor pool, a large room for the use of all owners and two commercial premises, on the roof is the outdoor pool with its terraces.

Enjoy cooking in a modern kitchen and also the living rooms with stunning views, and relax on the spacious terrace overlooking the breathtaking nature of Relleu.

From the terraces there are spectacular, completely unobstructed views. The beautiful mountains, the new lake and the sports areas of the town are beautiful. The orientation is south-east so all the terraces have sun from early in the morning until early in the afternoon. Watching the sunrise from your terrace can be a wonderful experience.