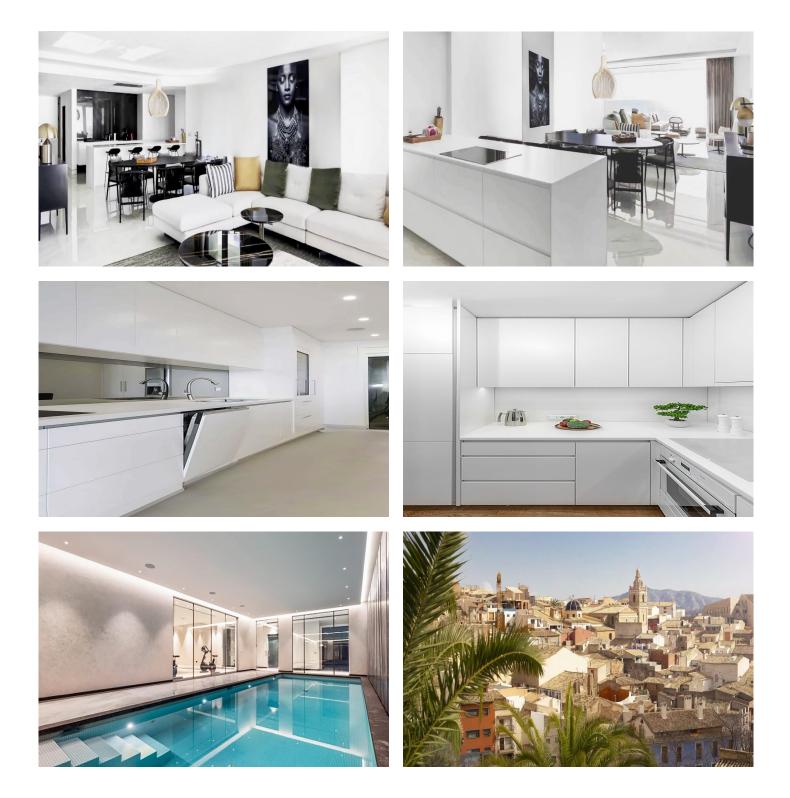

Enjoy cooking in a modern kitchen and also the living rooms with stunning views, and relax on the spacious terrace overlooking the breathtaking nature of Relleu.

From the terraces there are spectacular, completely unobstructed views. The beautiful mountains, the new lake and the sports areas of the town are beautiful. The orientation is south-east so all the terraces have sun from early in the morning until early in the afternoon. Watching the sunrise from your terrace can be a wonderful experience.

An options underground parking space and storeroom at an extra cost.

Relax

- Pool: Dive into an oasis of serenity and leave the daily stress behind as you swim laps in our refreshing pool.

- Sauna: Let go of all tension and indulge in the bliss of our luxurious sauna. The soothing heat relaxes your muscles and purifies your mind, leaving you feeling completely rejuvenated after each session.

Work-Out

- Gym: Achieve your fitness goals without leaving the comfort of your home. Our state-of-the-art fitness centre is equipped with the latest equipment, giving you the freedom to train at your own pace and in your own way.