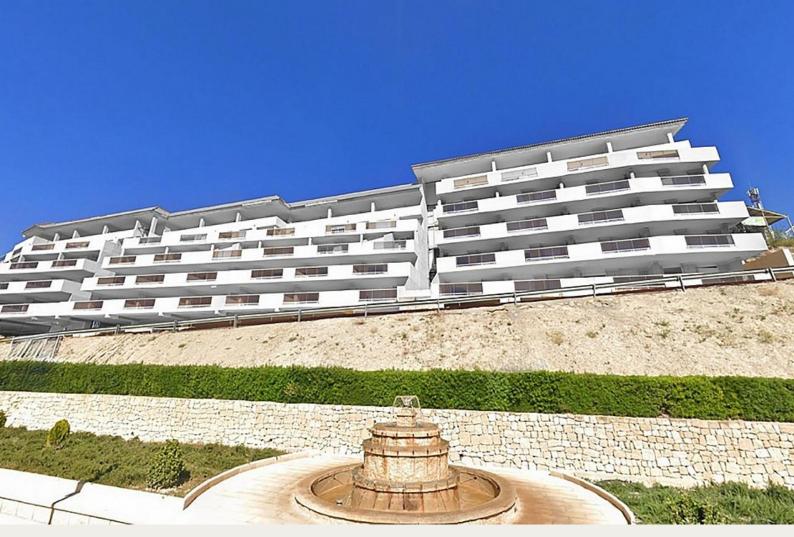

#### Description

NEW BUILD RESIDENTIAL IN RELLEU

New Build residential in Relleu is the ideal place for those who want to have a quality home in a very beautiful place and with all services next door.

The building has 7 floors with 2 stairs and its 2 elevators. In the basement there are 69 parking spaces and 42 storage rooms. On the ground floor is the heated indoor pool, a large room for the use of all owners and two commercial premises, on the roof is the outdoor pool with its terraces.

Enjoy cooking in a modern kitchen and also the living rooms with stunning views, and relax on the spacious terrace overlooking the breathtaking nature of Relleu.

From the terraces there are spectacular, completely unobstructed views. The beautiful mountains, the new lake and the sports areas of the town are beautiful. The orientation is south-east so all the terraces have sun from early in the morning until early in the afternoon. Watching the sunrise from your terrace can be a wonderful experience.