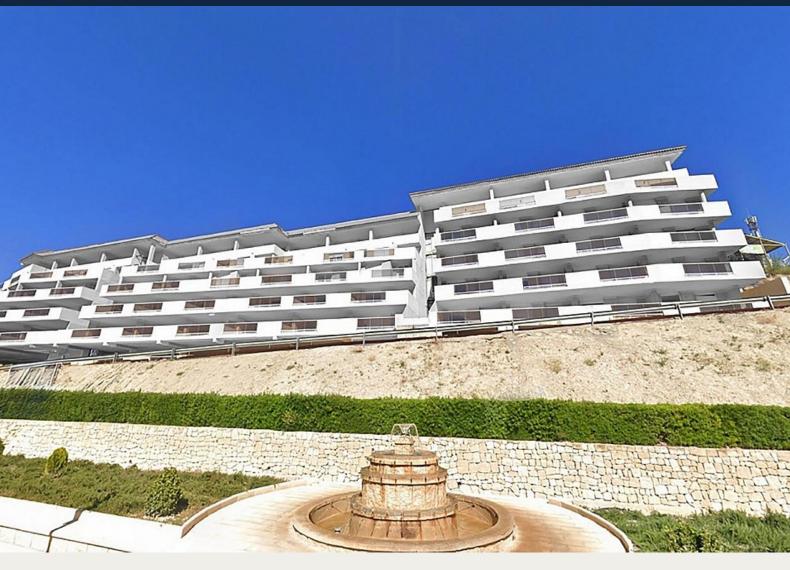

### NEW BUILD RESIDENTIAL IN RELLEU

New Build residential in Relleu is the ideal place for those who want to have a quality home in a very beautiful place and with all services next door.

The building has 7 floors with 2 stairs and its 2 elevators. In the basement there are 69 parking spaces and 42 storage rooms. On the ground floor is the heated indoor pool, a large room for the use of all owners and two commercial premises, on the roof is the outdoor pool with its terraces.

Enjoy cooking in a modern kitchen and also the living rooms with stunning views, and relax on the spacious terrace overlooking the breathtaking nature of Relleu.

From the terraces there are spectacular, completely unobstructed views. The beautiful mountains, the new lake and the sports areas of the town are beautiful. The orientation is south-east so all the terraces have sun from early in the morning until early in the afternoon. Watching the sunrise from your terrace can be a wonderful experience.