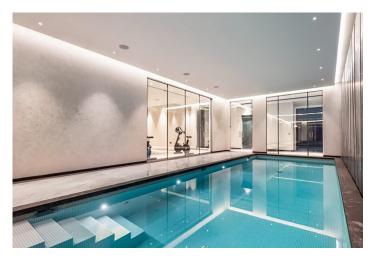

### NEW BUILD RESIDENTIAL IN RELLEU

New Build residential in Relleu is the ideal place for those who want to have a quality home in a very beautiful place and with all services next door.

The building has 7 floors with 2 stairs and its 2 elevators. In the basement there are 69 parking spaces and 42 storage rooms. On the ground floor is the heated indoor pool, a large room for the use of all owners and two commercial premises, on the roof is the outdoor pool with its terraces.

#### Relax

- Pool: Dive into an oasis of serenity and leave the daily stress behind as you swim laps in our refreshing pool.
- Sauna: Let go of all tension and indulge in the bliss of our luxurious sauna. The soothing heat relaxes your muscles and purifies your mind, leaving you feeling completely rejuvenated after each session.

### Work-Out

- Gym: Achieve your fitness goals without leaving the comfort of your home. Our state-of-the-art fitness centre is equipped with the latest equipment, giving you the freedom to train at your own pace and in your own way.