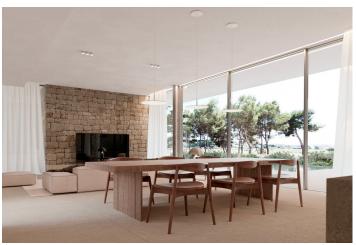

#### LUXURY NEW BUILD VILLA IN MORAIRA

New Build Luxury villa with the best qualities, and overlooking the sea, on a plot of 1046 m2 with two pedestrian and vehicle accesses, one through the communal area of the urbanization.

The villa is within walking distance of the beautiful beaches and the center of Moraira.

Luxury villa distributed over 3 floors: ground floor with a large bright living room next to the open kitchen with kitchen island, a guest toilet, and a bedroom with bathroom en suite. Outside this floor is the infinity pool, with a large terrace and barbecue area.