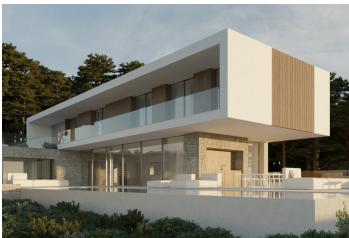

#### LUXURY NEW BUILD VILLA IN MORAIRA

New Build Luxury villa with the best qualities, and overlooking the sea, on a plot of 1046 m2 with two pedestrian and vehicle accesses, one through the communal area of the urbanization.

Upstairs we find the upper floor with 3 spacious bedrooms with their bathroom en suite, and their own balcony where you can enjoy the beautiful views offered by this villa. Outside this floor is the garage. Finally, the basement, we find a storage room of 221 m2.