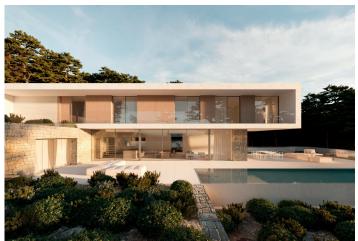

The villa is within walking distance of the beautiful beaches and the center of Moraira.

Luxury villa distributed over 3 floors: ground floor with a large bright living room next to the open kitchen with kitchen island, a guest toilet, and a bedroom with bathroom en suite. Outside this floor is the infinity pool, with a large terrace and barbecue area.

EXTRAS: Technal carpentry with security glass, full kitchen with Siemens appliances, bathrooms and complete roca brand taps, LED lighting, aerothermal system for hot water and underfloor heating, air conditioning ducts (hot and cold) throughout the house, solar panels, fitted wardrobes, electric shutters, indoor alarm, pre-installation of outdoor alarm and security cameras. Rectangular pool with overflow system barbecue area, laundry, finished garden.