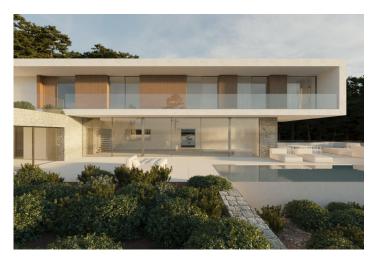

The villa is within walking distance of the beautiful beaches and the center of Moraira.

Luxury villa distributed over 3 floors: ground floor with a large bright living room next to the open kitchen with kitchen island, a guest toilet, and a bedroom with bathroom en suite. Outside this floor is the infinity pool, with a large terrace and barbecue area.

EXTRAS: Technal carpentry with security glass, full kitchen with Siemens appliances, bathrooms and complete roca brand taps, LED lighting, aerothermal system for hot water and underfloor heating, air conditioning ducts (hot and cold) throughout the house, solar panels, fitted wardrobes, electric shutters, indoor alarm, pre-installation of outdoor alarm and security cameras. Rectangular pool with overflow system barbecue area, laundry, finished garden.