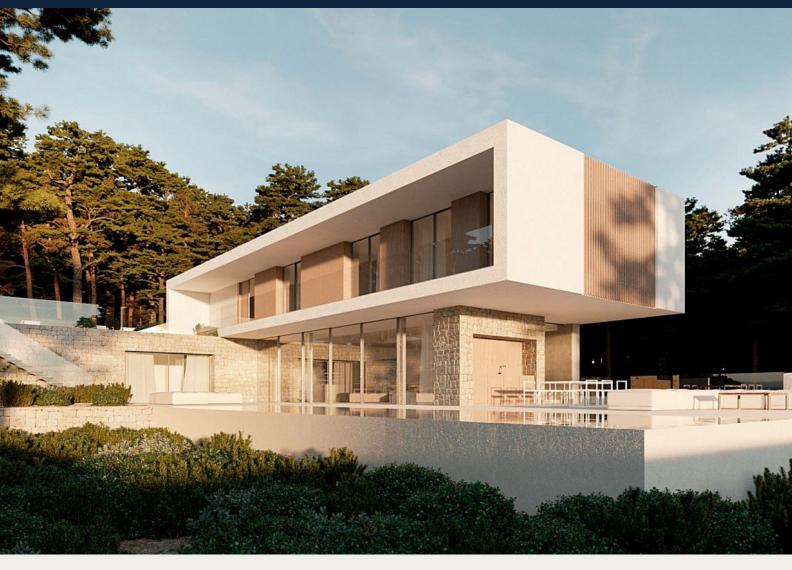

#### LUXURY NEW BUILD VILLA IN MORAIRA

New Build Luxury villa with the best qualities, and overlooking the sea, on a plot of 1046 m2 with two pedestrian and vehicle accesses, one through the communal area of the urbanization.

The villa is within walking distance of the beautiful beaches and the center of Moraira.

Luxury villa distributed over 3 floors: ground floor with a large bright living room next to the open kitchen with kitchen island, a guest toilet, and a bedroom with bathroom en suite. Outside this floor is the infinity pool, with a large terrace and barbecue area.

Upstairs we find the upper floor with 3 spacious bedrooms with their bathroom en suite, and their own balcony where you can enjoy the beautiful views offered by this villa. Outside this floor is the garage. Finally, the basement, we find a storage room of 221 m2.

EXTRAS: Technal carpentry with security glass, full kitchen with Siemens appliances, bathrooms and complete roca brand taps, LED lighting, aerothermal system for hot water and underfloor heating, air conditioning ducts (hot and cold) throughout the house, solar panels, fitted wardrobes, electric shutters, indoor alarm, pre-installation of outdoor alarm and security cameras. Rectangular pool with overflow system barbecue area, laundry, finished garden.