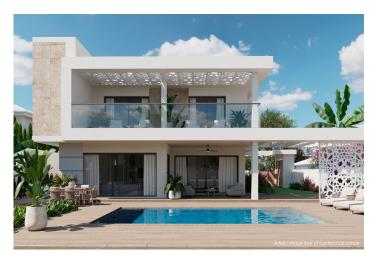

Villa i Rojales - Nybygget

ROJALES 929.305€ ID # SP0356

158m<sup>2</sup>

528m<sup>2</sup>

• Swimming pool: Privat

Tagterrasse

• Pre-installed air conditioning

T: +34 966 69 51 52

## **Description**

NEW BUILD VILLA IN CIUDAD QUESADA

New Build modern style villa located in the urbanisation Doña Pepa - Ciudad Quesada.

Consisting of living-dining room with open kitchen, 3 bedrooms and 3 bathrooms, on two floors. Also with terrace, solarium, private garden with the swimming pool and parking space.