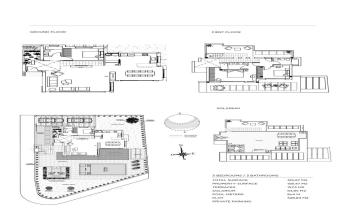

Villa i Rojales - Nybygget

ROJALES 929.305€ ID # SP0356

158m<sup>2</sup>

528m<sup>2</sup>

• Swimming pool: Privat

Tagterrasse

• Pre-installed air conditioning

T: +34 966 69 51 52

## **Description**

NEW BUILD VILLA IN CIUDAD QUESADA

New Build modern style villa located in the urbanisation Doña Pepa - Ciudad Quesada.

Consisting of living-dining room with open kitchen, 3 bedrooms and 3 bathrooms, on two floors. Also with terrace, solarium, private garden with the swimming pool and parking space.