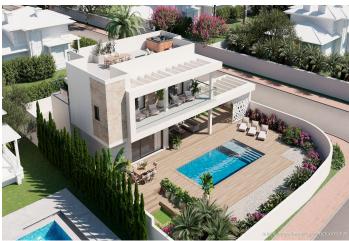

Villa i Rojales - Nybygget

ROJALES 929.305€ ID # SP0356

158m<sup>2</sup>

528m<sup>2</sup>

• Swimming pool: Privat

Tagterrasse

• Pre-installed air conditioning

T: +34 966 69 51 52

## **Description**

NEW BUILD VILLA IN CIUDAD QUESADA

New Build modern style villa located in the urbanisation Doña Pepa - Ciudad Quesada.

Consisting of living-dining room with open kitchen, 3 bedrooms and 3 bathrooms, on two floors. Also with terrace, solarium, private garden with the swimming pool and parking space.