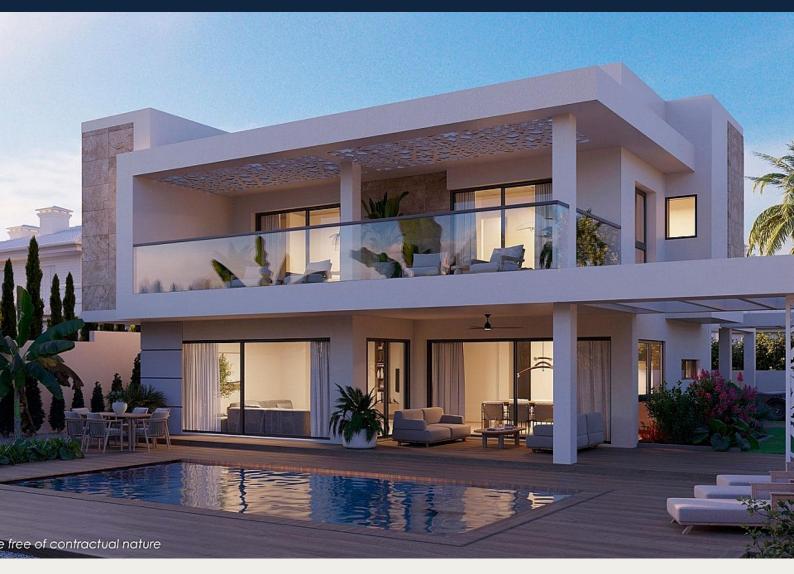

Villa i Rojales - Nybygget

ROJALES 929.305€ ID # SP0356

158m<sup>2</sup>

528m<sup>2</sup>

• Swimming pool: Privat

Tagterrasse

• Pre-installed air conditioning

T: +34 966 69 51 52

## **Description**

NEW BUILD VILLA IN CIUDAD QUESADA

New Build modern style villa located in the urbanisation Doña Pepa - Ciudad Quesada.

Consisting of living-dining room with open kitchen, 3 bedrooms and 3 bathrooms, on two floors. Also with terrace, solarium, private garden with the swimming pool and parking space.