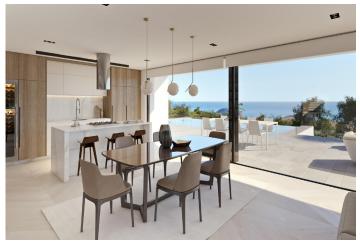

For added comfort, living/dining room and kitchen are on the same floor. The kitchen connects to the living room through a island, so nothing separates you from your friends. Large windows lead to the solarium with infinity pool which blends in with the sea.