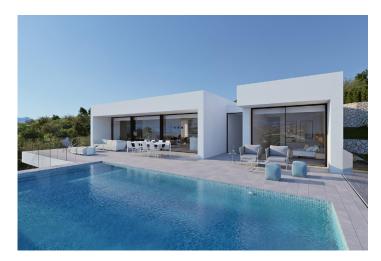

## **Description**

NEW BUILD LUXURY VILLA IN CUMBRE DEL SOL

New Build modern villa located in the Cumbre del Sol Resort, an exclusive area of large luxury villas that elegantly overlook the Mediterranean Sea.

New Build villa is designed for enjoyment and recreation. All the extras of this modern luxury villa can be found on this plot of more than 1,300 square metres. A villa with 3 bedrooms, 5 bathrooms and parking for 4 cars: 2 spaces under a covered porch and 2 in a locked garage.

For added comfort, living/dining room and kitchen are on the same floor. The kitchen connects to the living room through a island, so nothing separates you from your friends. Large windows lead to the solarium with infinity pool which blends in with the sea.