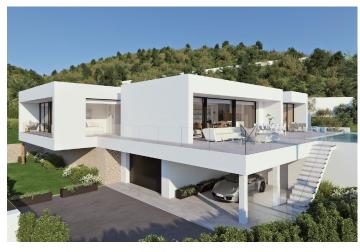

New Build villa is designed for enjoyment and recreation. All the extras of this modern luxury villa can be found on this plot of more than 1,300 square metres. A villa with 3 bedrooms, 5 bathrooms and parking for 4 cars: 2 spaces under a covered porch and 2 in a locked garage.

The exclusivity of this modern villa lies in its lower floor, which is dedicated to entertain the whole family. It contains a private gym with bathroom and sauna as well as a cinema room. All comes with a porch under which you can relax surrounded by the tranquillity of the sea.