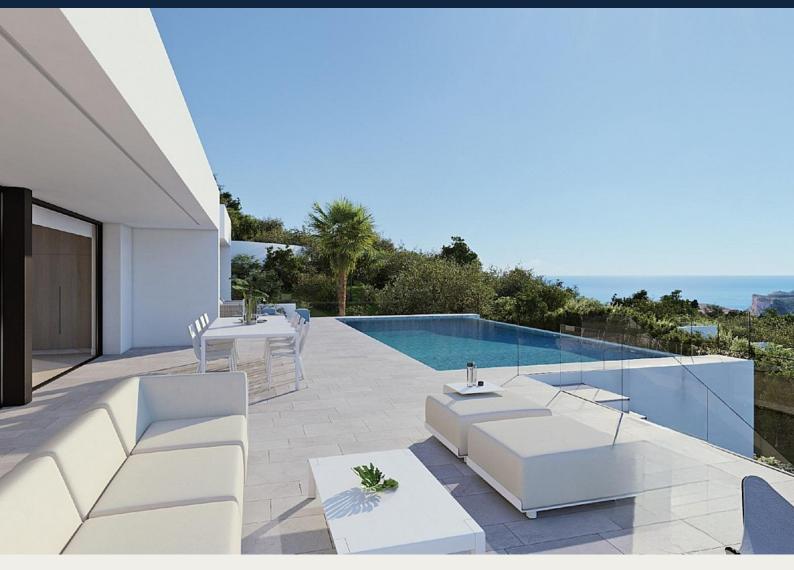

For added comfort, living/dining room and kitchen are on the same floor. The kitchen connects to the living room through a island, so nothing separates you from your friends. Large windows lead to the solarium with infinity pool which blends in with the sea.

The exclusivity of this modern villa lies in its lower floor, which is dedicated to entertain the whole family. It contains a private gym with bathroom and sauna as well as a cinema room. All comes with a porch under which you can relax surrounded by the tranquillity of the sea.