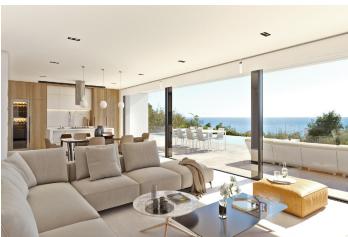

For added comfort, living/dining room and kitchen are on the same floor. The kitchen connects to the living room through a island, so nothing separates you from your friends. Large windows lead to the solarium with infinity pool which blends in with the sea.