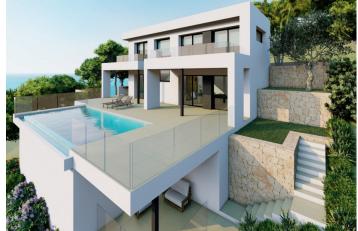

On the ground floor is the day time area, a large open kitchen with an impressive island, with a breakfast bench, open view to the porch, a spectacular summer dining area facing the sea, with barbecue and outdoor bathroom. The living-dining room also has an exquisite porch, which further enhances the idea of "living outside" with several seating areas next to the infinity pool and jacuzzi, to enjoy the wonderful sunny days that the Costa Blanca offers without losing sight of the Mediterranean Sea.

The property continues to surprise us, as there is still a basement of almost 30m<sup>2</sup>, with porch and private terrace, to create a unique space, from an extra bedroom, a work area or whatever it is the new owner desires.

Residential Area is situated within the Cumbre del Sol urbanization and, therefore, all the properties within the area also enjoy all the services available within this established urbanization, which has a shopping area with supermarket, hairdresser, chemist, bars and restaurants, the international school Lady Elizabeth School and a extensive range of outdoor sports options with tennis and paddle courts, hiking trails, horse-riding school, not forgetting the Moraig beach with its beach bars and the Cala Llebeig and Cala Los Tiestos coves, of great beauty and charm.