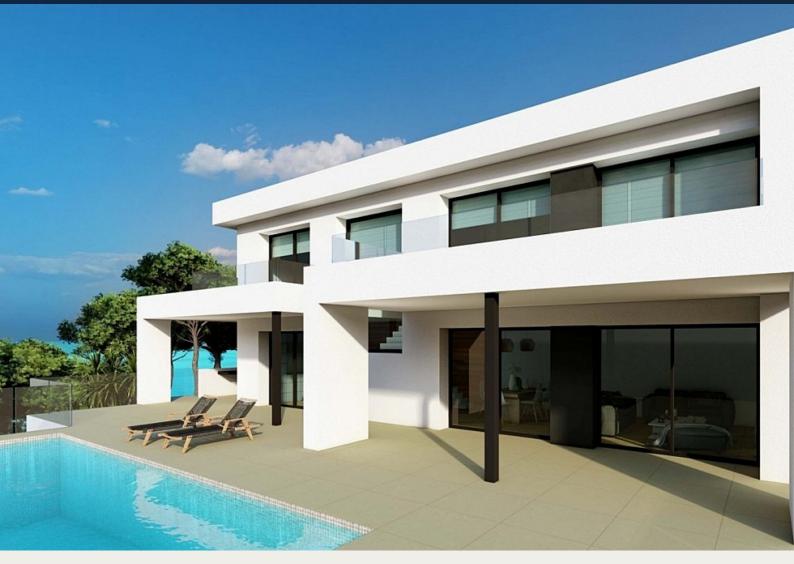

## Villa i Benitachell - Nybygget

| BENITACHELL             |   | 2.195.000€ |                   | ID # SP0703 |
|-------------------------|---|------------|-------------------|-------------|
| 188m²                   | 3 | 5          | 847m <sup>2</sup> | ₩<br>₩      |
| • Swimming pool: Privat |   | • Jacuzzi  | • Kælder          | • Grill     |

#### Description

NEW BUILD LUXURY VILLA IN CUMBRE DEL SOL

To relax and get away from it all, surrounded by incredible sea views; it is possible in this exclusive villa located in the Residential Resort Cumbre del Sol.

New Build Luxury villa is distributed over several floors, in open and comfortable spaces, where the interior/exterior limits are crossed and blurred. A project with light colors, wood and lots of natural light from outside.

Access to the house is via the upper floor, with a large hall that houses the stairwell and delimits the two modules of the villa. The 3 bedrooms of this villa are located on this floor. In one wing is the master bedroom, spacious and bright, with a private terrace and a spectacular en-suite bathroom. The other wing houses the other two bedrooms, both with en-suite bathrooms and a large terrace.

On the ground floor is the day time area, a large open kitchen with an impressive island, with a breakfast bench, open view to the porch, a spectacular summer dining area facing the sea, with barbecue and outdoor bathroom. The living-dining room also has an exquisite porch, which further enhances the idea of "living outside" with several seating areas next to the infinity pool and jacuzzi, to enjoy the wonderful sunny days that the Costa Blanca offers without losing sight of the Mediterranean Sea.