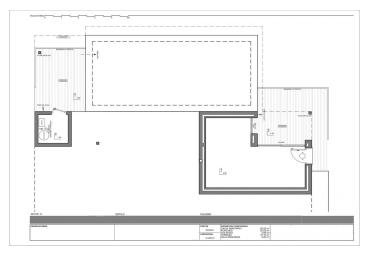

Access to the house is via the upper floor, with a large hall that houses the stairwell and delimits the two modules of the villa. The 3 bedrooms of this villa are located on this floor. In one wing is the master bedroom, spacious and bright, with a private terrace and a spectacular en-suite bathroom. The other wing houses the other two bedrooms, both with en-suite bathrooms and a large terrace.

The property continues to surprise us, as there is still a basement of almost 30m<sup>2</sup>, with porch and private terrace, to create a unique space, from an extra bedroom, a work area or whatever it is the new owner desires.