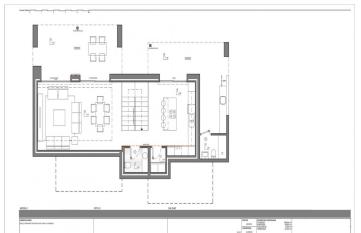

On the ground floor is the day time area, a large open kitchen with an impressive island, with a breakfast bench, open view to the porch, a spectacular summer dining area facing the sea, with barbecue and outdoor bathroom. The living-dining room also has an exquisite porch, which further enhances the idea of "living outside" with several seating areas next to the infinity pool and jacuzzi, to enjoy the wonderful sunny days that the Costa Blanca offers without losing sight of the Mediterranean Sea.