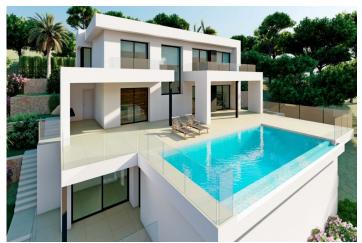

On the ground floor is the day time area, a large open kitchen with an impressive island, with a breakfast bench, open view to the porch, a spectacular summer dining area facing the sea, with barbecue and outdoor bathroom. The living-dining room also has an exquisite porch, which further enhances the idea of "living outside" with several seating areas next to the infinity pool and jacuzzi, to enjoy the wonderful sunny days that the Costa Blanca offers without losing sight of the Mediterranean Sea.

The property continues to surprise us, as there is still a basement of almost 30m<sup>2</sup>, with porch and private terrace, to create a unique space, from an extra bedroom, a work area or whatever it is the new owner desires.