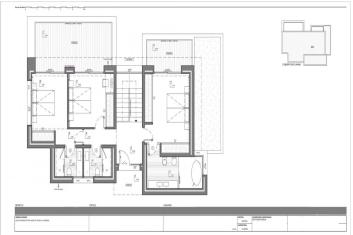

Access to the house is via the upper floor, with a large hall that houses the stairwell and delimits the two modules of the villa. The 3 bedrooms of this villa are located on this floor. In one wing is the master bedroom, spacious and bright, with a private terrace and a spectacular en-suite bathroom. The other wing houses the other two bedrooms, both with en-suite bathrooms and a large terrace.