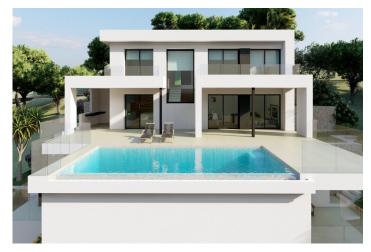

On the ground floor is the day time area, a large open kitchen with an impressive island, with a breakfast bench, open view to the porch, a spectacular summer dining area facing the sea, with barbecue and outdoor bathroom. The living-dining room also has an exquisite porch, which further enhances the idea of "living outside" with several seating areas next to the infinity pool and jacuzzi, to enjoy the wonderful sunny days that the Costa Blanca offers without losing sight of the Mediterranean Sea.

The property continues to surprise us, as there is still a basement of almost 30m<sup>2</sup>, with porch and private terrace, to create a unique space, from an extra bedroom, a work area or whatever it is the new owner desires.