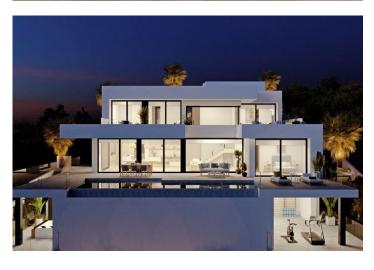

## **Description**

The most spectacular feature of this villa is its impressive living room, with an open layout with three distinct areas, TV area, living room and dining room also joined with the kitchen, large, by a magnificent central island. All the main rooms are connected to the outside, with the pool terrace and the porch to enjoy eating outdoors and watching the sea for practically all the year.

The villa has a total of four bedrooms, all with en suite bathroom, dressing room or wardrobes and access to terrace with sea views.

Equipped with parking for two vehicles, and impressive outdoor areas with infinity pool, gardens, terraces and a large porch to enjoy living in the Mediterranean.

Included in the villa:

Private plot and fenced,

Garden,

Swimming pool,

Parking,

Decoration project with technical lighting,

Heating by underfloor heating,

Preinstallation Ducted air conditioning,