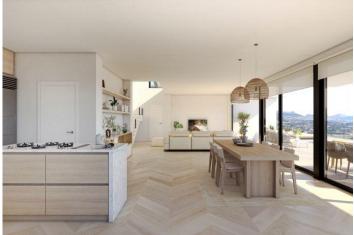

## **Description**

The most spectacular feature of this villa is its impressive living room, with an open layout with three distinct areas, TV area, living room and dining room also joined with the kitchen, large, by a magnificent central island. All the main rooms are connected to the outside, with the pool terrace and the porch to enjoy eating outdoors and watching the sea for practically all the year.

Kitchen equipped with appliances: Integrated combined refrigerator, Independent multi-function oven with timer, Independent Touchcontrol hob, Decorative hood, Microwave for free installation

Homes that enjoy all the services that a consolidated urbanization such as the Cumbre del Sol offers, with a shopping area with supermarket, hairdresser, pharmacy, bars and restaurants, Lady Elizabeth Junior School and a diverse range of sports with tennis and paddle courts, hiking trails, horse riding centre, beach and bays with beach bars.