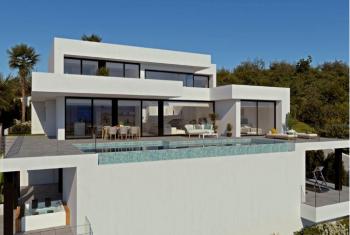

## **Description**

The most spectacular feature of this villa is its impressive living room, with an open layout with three distinct areas, TV area, living room and dining room also joined with the kitchen, large, by a magnificent central island. All the main rooms are connected to the outside, with the pool terrace and the porch to enjoy eating outdoors and watching the sea for practically all the year.

The villa has a total of four bedrooms, all with en suite bathroom, dressing room or wardrobes and access to terrace with sea views.

Equipped with parking for two vehicles, and impressive outdoor areas with infinity pool, gardens, terraces and a large porch to enjoy living in the Mediterranean.

Included in the villa:

Private plot and fenced,

Garden,

Swimming pool,

Parking,

Decoration project with technical lighting,

Heating by underfloor heating,

Preinstallation Ducted air conditioning,