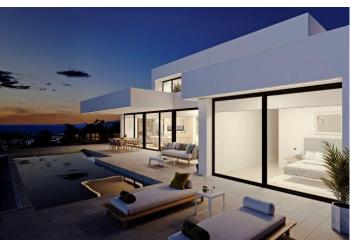

## **Description**

The most spectacular feature of this villa is its impressive living room, with an open layout with three distinct areas, TV area, living room and dining room also joined with the kitchen, large, by a magnificent central island. All the main rooms are connected to the outside, with the pool terrace and the porch to enjoy eating outdoors and watching the sea for practically all the year.

The villa has a total of four bedrooms, all with en suite bathroom, dressing room or wardrobes and access to terrace with sea views.

Equipped with parking for two vehicles, and impressive outdoor areas with infinity pool, gardens, terraces and a large porch to enjoy living in the Mediterranean.