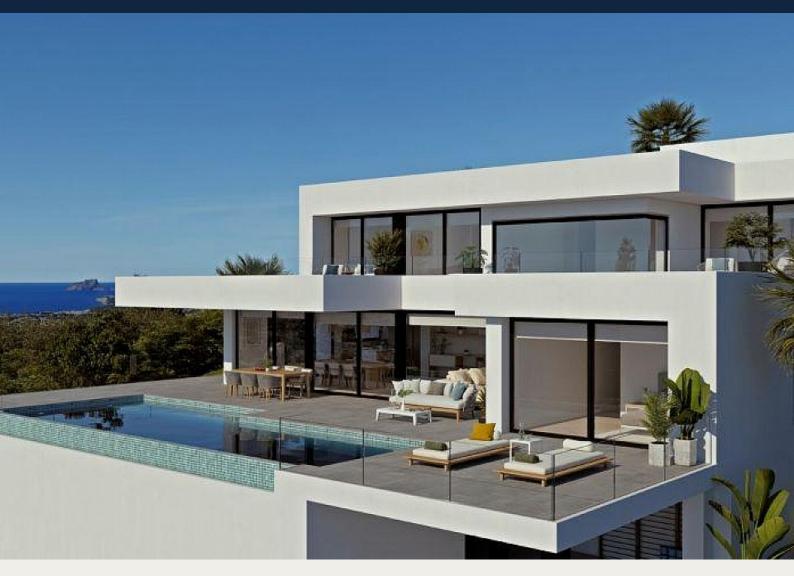

## **Description**

The most spectacular feature of this villa is its impressive living room, with an open layout with three distinct areas, TV area, living room and dining room also joined with the kitchen, large, by a magnificent central island. All the main rooms are connected to the outside, with the pool terrace and the porch to enjoy eating outdoors and watching the sea for practically all the year.

The villa has a total of four bedrooms, all with en suite bathroom, dressing room or wardrobes and access to terrace with sea views.

Equipped with parking for two vehicles, and impressive outdoor areas with infinity pool, gardens, terraces and a large porch to enjoy living in the Mediterranean.

Included in the villa:

Private plot and fenced,

Garden,

Swimming pool,

Parking,

Decoration project with technical lighting,

Heating by underfloor heating,

Preinstallation Ducted air conditioning,