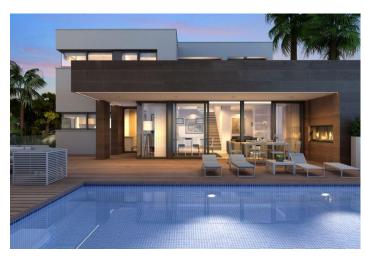

## LUXURY VILLA IN EXCLUSIVE URBANIZATION

This villa is designed to enjoy the fantastic sea views, the climate and the light of the Mediterranean. With large windows that let in the light and warmth of the sun, dining room and outside living room with fireplace and several terraces to sunbathe and enjoy outdoors.

It has 3 bedrooms all with en suite bathroom, the master bedroom as well as a spacious en suite bathroom with bath and shower, also has dressing room and private terrace. The main floor consists of a large kitchen with a central island with the area of fires and breakfast bar, laundry room, pantry and access to both the outside dining room and the interior. Large living room with fireplace, a TV/cinema room, summer dining room and a cozy relaxation area with fireplace, a large terrace on which is situated the infinity pool, composed of various atmospheres to enjoy the sunny days provided by the Mediterranean climate.

On the ground floor there is a leisure room with a large private terrace. The property is fully fenced, has covered parking for two vehicles and a studied interior design and landscaping project that allow adapting it to the tastes and needs of its owners, a luxury villa unique in the Costa Blanca Norte.

The villa have:

Private plot and fenced,

Garden,

Swimming pool,

Parking,

Decoration project with technical lighting,

Heating by underfloor heating,

Preinstallation Ducted air conditioning,