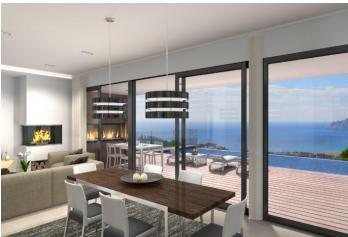

## LUXURY VILLA IN EXCLUSIVE URBANIZATION

This villa is designed to enjoy the fantastic sea views, the climate and the light of the Mediterranean. With large windows that let in the light and warmth of the sun, dining room and outside living room with fireplace and several terraces to sunbathe and enjoy outdoors.

It has 3 bedrooms all with en suite bathroom, the master bedroom as well as a spacious en suite bathroom with bath and shower, also has dressing room and private terrace. The main floor consists of a large kitchen with a central island with the area of fires and breakfast bar, laundry room, pantry and access to both the outside dining room and the interior. Large living room with fireplace, a TV/cinema room, summer dining room and a cozy relaxation area with fireplace, a large terrace on which is situated the infinity pool, composed of various atmospheres to enjoy the sunny days provided by the Mediterranean climate.