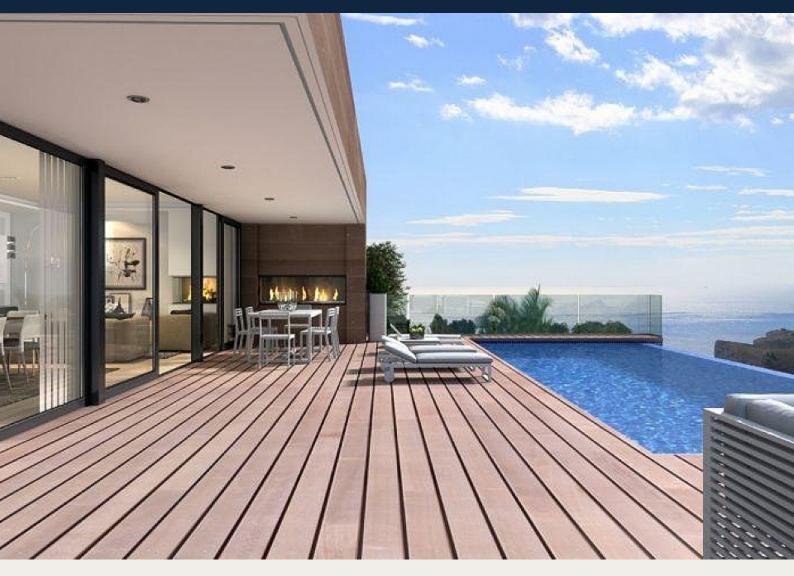

## LUXURY VILLA IN EXCLUSIVE URBANIZATION

This villa is designed to enjoy the fantastic sea views, the climate and the light of the Mediterranean. With large windows that let in the light and warmth of the sun, dining room and outside living room with fireplace and several terraces to sunbathe and enjoy outdoors.

It has 3 bedrooms all with en suite bathroom, the master bedroom as well as a spacious en suite bathroom with bath and shower, also has dressing room and private terrace. The main floor consists of a large kitchen with a central island with the area of fires and breakfast bar, laundry room, pantry and access to both the outside dining room and the interior. Large living room with fireplace, a TV/cinema room, summer dining room and a cozy relaxation area with fireplace, a large terrace on which is situated the infinity pool, composed of various atmospheres to enjoy the sunny days provided by the Mediterranean climate.