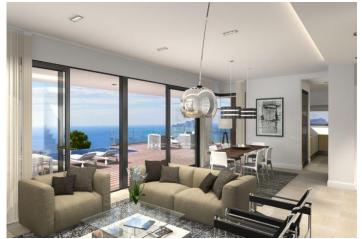

It has 3 bedrooms all with en suite bathroom, the master bedroom as well as a spacious en suite bathroom with bath and shower, also has dressing room and private terrace. The main floor consists of a large kitchen with a central island with the area of fires and breakfast bar, laundry room, pantry and access to both the outside dining room and the interior. Large living room with fireplace, a TV/cinema room, summer dining room and a cozy relaxation area with fireplace, a large terrace on which is situated the infinity pool, composed of various atmospheres to enjoy the sunny days provided by the Mediterranean climate.