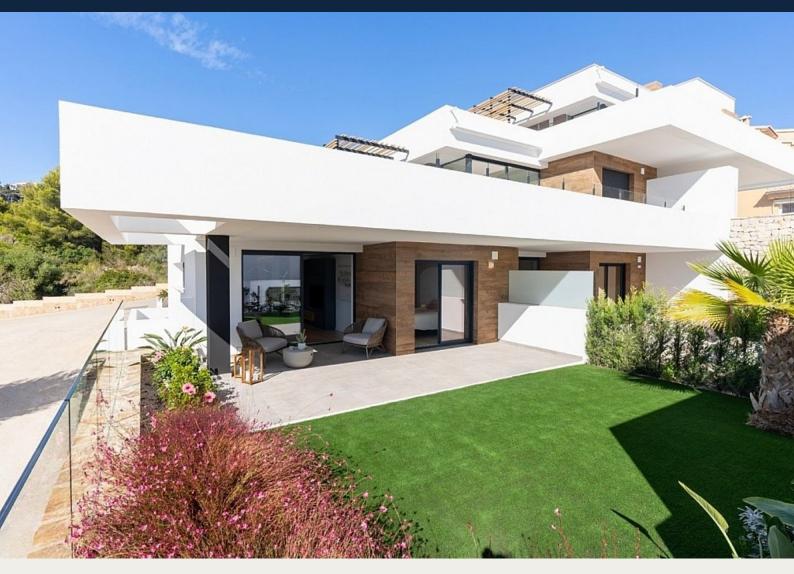

Lejlighed i Benitachell - Nybygget

BENITACHELL 454.000€ ID # SP0697

 $88m^{2}$ 

• Swimming pool: Fælles

• Pre-installed air conditioning

### **Description**

NEW BUILD RESIDENTIAL IN CUMBRE DEL SOL

New Built modern apartments with 2 bedrooms and 2 bathrooms, kitchen open to the living room, with various models to choose from: terrace and garden on the ground floor apartments, solarium on the top floor.

All properties distributed to make the most of the space, taking advantage of the Mediterranean light and offering a plus of comfort in your day to day.

The equipment in the apartments are also oriented to comfort with under-floor heating, hot and cold air conditioning by conduits with thermostat in the living room, hot water by Altherma system, electrical appliances are included and a project of decoration to give them style and warmness.

The communal areas are designed for relax and enjoy as a family, with pool surrounded by large terraces to enjoy the sun, playground for kids, social club, gardens and parking areas.

Within a short distance to Cala del Llebeig, the urban core of Moraira and all the services that Residential Resort Cumbre del Sol is equipped with.