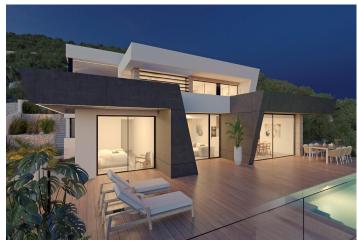

The blue of the sea is integrated with the white of the facade, the raw and native stone present in the walls that terrace the plot, marking the exterior lines of the house and integrating it into the environment.

Taking into account the temperate climate that we have on the Costa Blanca North, the exterior of the house plays a major role, as it becomes an extension of the living room, with large porches, barbecue, spacious terraces, an impressive swimming pool with a large predrill, triple the space of this home as the inside and outside merge into one.