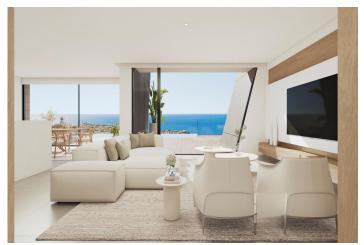

New Build villa is divided into 3 heights and all rooms face the sea, integrating it into the house through large windows. The interior spaces are generous, especially the day area, which consists of a large open space, allowing the residents to be together, rest, cook or simply relax contemplating the spectacular view of the sea that the villa offers.

The day floor also houses the bedroom conceived as the master bedroom, so that the owners can enjoy the comfort of having everything on the same floor and reserve the other two upstairs bedrooms for children or guests. On the ground floor we find another available space to create what the owner desires, from a gym, an office or a leisure room, from where you can continue to enjoy the main feature of this villa, the spectacular view of the sea.