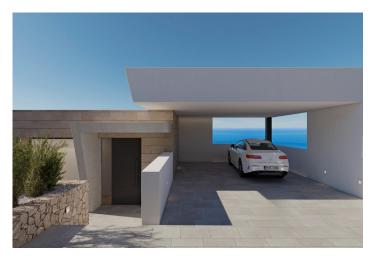

The blue of the sea is integrated with the white of the facade, the raw and native stone present in the walls that terrace the plot, marking the exterior lines of the house and integrating it into the environment.