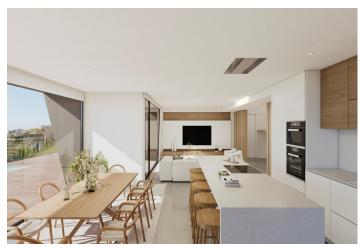

New Build villa is divided into 3 heights and all rooms face the sea, integrating it into the house through large windows. The interior spaces are generous, especially the day area, which consists of a large open space, allowing the residents to be together, rest, cook or simply relax contemplating the spectacular view of the sea that the villa offers.

Taking into account the temperate climate that we have on the Costa Blanca North, the exterior of the house plays a major role, as it becomes an extension of the living room, with large porches, barbecue, spacious terraces, an impressive swimming pool with a large predrill, triple the space of this home as the inside and outside merge into one.