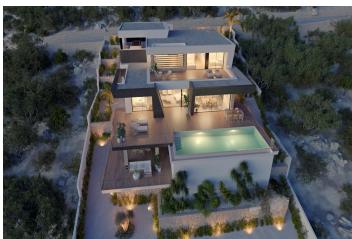

New Build villa is divided into 3 heights and all rooms face the sea, integrating it into the house through large windows. The interior spaces are generous, especially the day area, which consists of a large open space, allowing the residents to be together, rest, cook or simply relax contemplating the spectacular view of the sea that the villa offers.

Taking into account the temperate climate that we have on the Costa Blanca North, the exterior of the house plays a major role, as it becomes an extension of the living room, with large porches, barbecue, spacious terraces, an impressive swimming pool with a large predrill, triple the space of this home as the inside and outside merge into one.