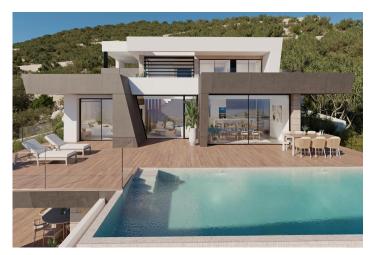

The blue of the sea is integrated with the white of the facade, the raw and native stone present in the walls that terrace the plot, marking the exterior lines of the house and integrating it into the environment.

Taking into account the temperate climate that we have on the Costa Blanca North, the exterior of the house plays a major role, as it becomes an extension of the living room, with large porches, barbecue, spacious terraces, an impressive swimming pool with a large predrill, triple the space of this home as the inside and outside merge into one.