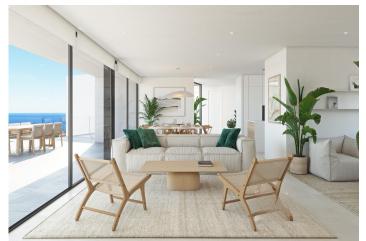

The living area is on the same floor. A spacious kitchen with a centre island equipped with top brand electrical appliances, a large living room and terrace with an amazing view of the Mediterranean sea.

The living room has a very warm and cosy design. It consists of a large room, which could be divided into two rooms for more privacy.

On the same floor, we can find the main suite with its own bathroom and private terrace, where you can enjoy the lovely weather and the sea views from the privacy you have from being in your own room.