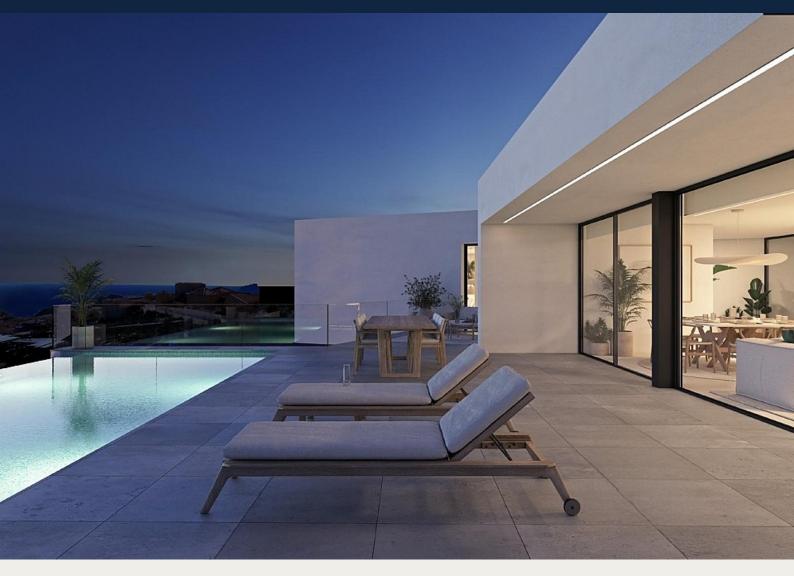

The terrace area is crowned by an infinity pool, where you will be able to make the most of the sun and the spectacular views. An ideal place to have an aperitif, enjoy a barbecue with friends and family or simply have a siesta in the sun.

New Build villa design combines in a stylish and functional way a truly modern architecture. On its façade, characterized by large geometric figures created based on straight lines and the shape of cubes, the colour white dominates, giving the villa an elegant design as well as minimalistic. It's garden, 100% mediterranean in style, has stone walls which help to integrate the villa with its surroundings.