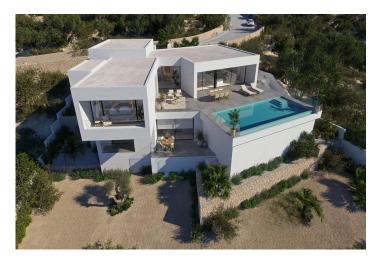

New Build villa design combines in a stylish and functional way a truly modern architecture. On its façade, characterized by large geometric figures created based on straight lines and the shape of cubes, the colour white dominates, giving the villa an elegant design as well as minimalistic. It's garden, 100% mediterranean in style, has stone walls which help to integrate the villa with its surroundings.

The terrace area is crowned by an infinity pool, where you will be able to make the most of the sun and the spectacular views. An ideal place to have an aperitif, enjoy a barbecue with friends and family or simply have a siesta in the sun.