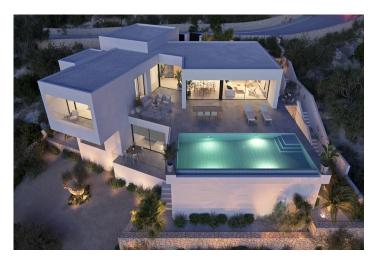

The living area is on the same floor. A spacious kitchen with a centre island equipped with top brand electrical appliances, a large living room and terrace with an amazing view of the Mediterranean sea.

The terrace area is crowned by an infinity pool, where you will be able to make the most of the sun and the spectacular views. An ideal place to have an aperitif, enjoy a barbecue with friends and family or simply have a siesta in the sun.