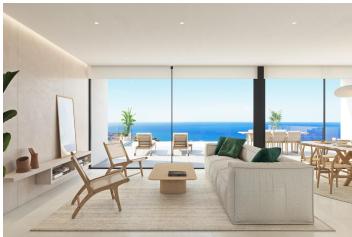

The living area is on the same floor. A spacious kitchen with a centre island equipped with top brand electrical appliances, a large living room and terrace with an amazing view of the Mediterranean sea.

The living room has a very warm and cosy design. It consists of a large room, which could be divided into two rooms for more privacy.

On the same floor, we can find the main suite with its own bathroom and private terrace, where you can enjoy the lovely weather and the sea views from the privacy you have from being in your own room.