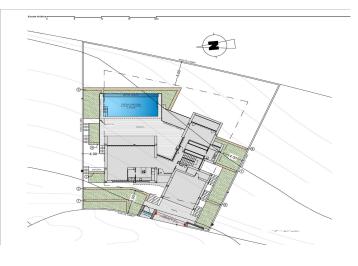

The living area is on the same floor. A spacious kitchen with a centre island equipped with top brand electrical appliances, a large living room and terrace with an amazing view of the Mediterranean sea.

The living room has a very warm and cosy design. It consists of a large room, which could be divided into two rooms for more privacy.

On the same floor, we can find the main suite with its own bathroom and private terrace, where you can enjoy the lovely weather and the sea views from the privacy you have from being in your own room.

On the bottom floor there are two large bedrooms, each with their own bathroom and terrace, where you can enjoy the outdoors. There is also a small living room on this floor, where you could read, meditate, or just relax.

The terrace area is crowned by an infinity pool, where you will be able to make the most of the sun and the spectacular views. An ideal place to have an aperitif, enjoy a barbecue with friends and family or simply have a siesta in the sun.