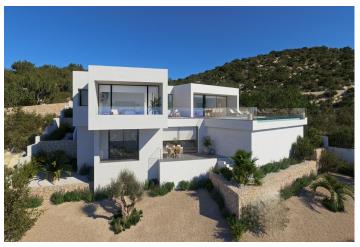

### **Description**

NEW BUILD LUXURY VILLA IN CUMBRE DEL SOL

Cumbre del Sol is a place where you can enjoy both nature as well as the sun and sea. This luxury villa offers peace and comfort so the owner can relax peacefully with an incredible sea view. Could this be your future home?

New Build villa design combines in a stylish and functional way a truly modern architecture. On its façade, characterized by large geometric figures created based on straight lines and the shape of cubes, the colour white dominates, giving the villa an elegant design as well as minimalistic. It's garden, 100% mediterranean in style, has stone walls which help to integrate the villa with its surroundings.

The terrace area is crowned by an infinity pool, where you will be able to make the most of the sun and the spectacular views. An ideal place to have an aperitif, enjoy a barbecue with friends and family or simply have a siesta in the sun.