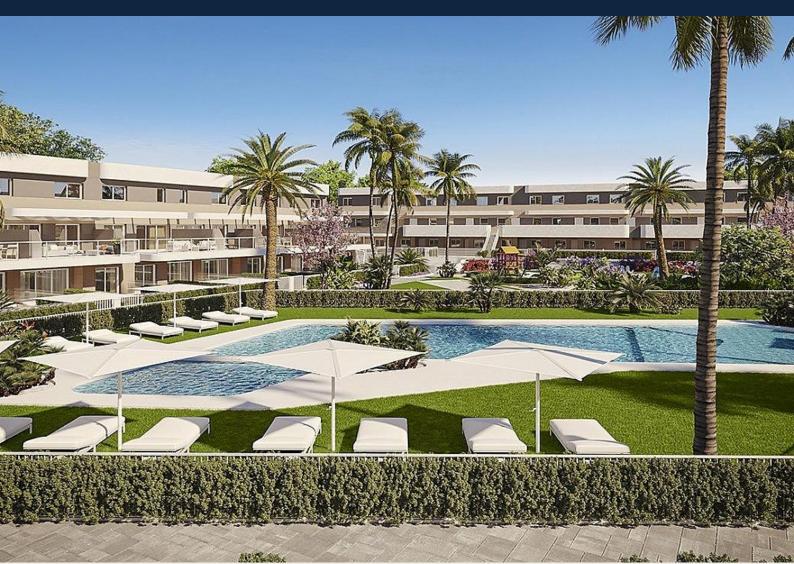

All properties has a private parking, communal swimming pool for adults and children, and multipurpose room. Ground floor have a private garden, while the duplex apartments have large terraces.

Perfect for all day dining, the terraces are either surrounded by the spectacular Sierra de las Aguilas Mountains, or the stunning view over the golf course.

Includes: Underground parking, Exterior Parking, Storeroom, Communal swimming pool, Lift, Communal garden, Private garden, Air conditioning, Heating, Aerothermy, Solar thermal panels, LED spotlights, Double glazed windows, Pre-installation for electric vehicle. Energy certification: A.