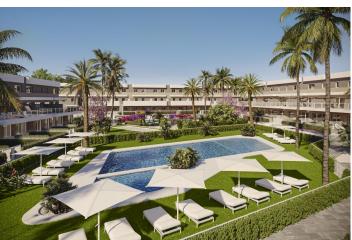

All properties has a private parking, communal swimming pool for adults and children, and multipurpose room. Ground floor have a private garden, while the duplex apartments have large terraces.

Perfect for all day dining, the terraces are either surrounded by the spectacular Sierra de las Aguilas Mountains, or the stunning view over the golf course.

Includes: Underground parking, Exterior Parking, Storeroom, Communal swimming pool, Lift, Communal garden, Private garden, Air conditioning, Heating, Aerothermy, Solar thermal panels, LED spotlights, Double glazed windows, Pre-installation for electric vehicle. Energy certification: A.