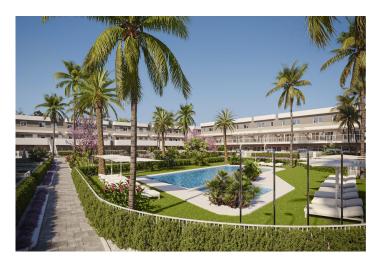

All properties has a private parking, communal swimming pool for adults and children, and multipurpose room. Ground floor have a private garden, while the duplex apartments have large terraces.

Perfect for all day dining, the terraces are either surrounded by the spectacular Sierra de las Aguilas Mountains, or the stunning view over the golf course.

Includes: Underground parking, Exterior Parking, Storeroom, Communal swimming pool, Lift, Communal garden, Private garden, Air conditioning, Heating, Aerothermy, Solar thermal panels, LED spotlights, Double glazed windows, Pre-installation for electric vehicle. Energy certification: A.