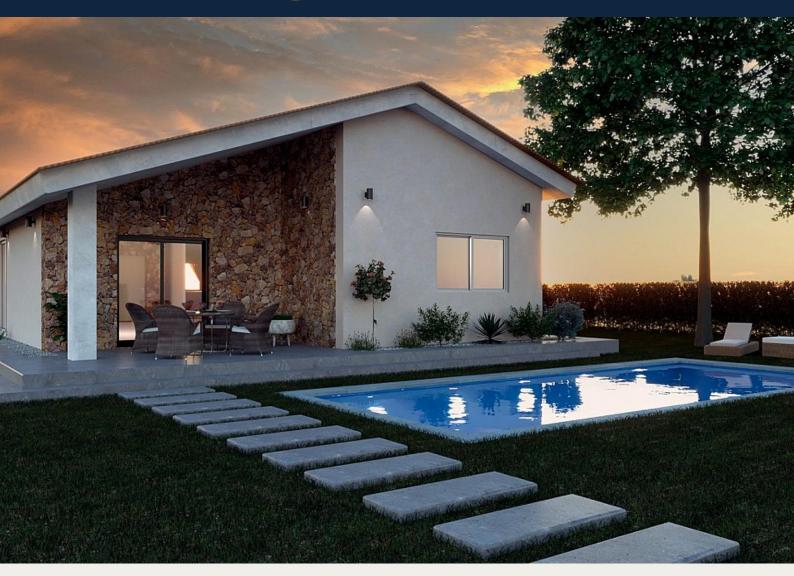

# MORATALLA289.000€ID # N8277 $108m^2$ $108m^2$ $108m^2$ $108m^2$

• Swimming pool: Privat

• Pre-installed air conditioning

C/ Finlandia 19, Bl. 1, Loc. 2 Commercial Centre Gran Alacant 03130 Santa Pola, ALICANTE

#### Description

NEW BUILD VILLAS IN MORATALLA, MURCIA

New Build development located in Campo de San Juan, Moratalla, Murcia.

This is a luxurious complex of 7 independent villas built on one level on a plot of 750 m2 with private swimming pool and terraced areas that allows you to enjoy the sun every day of the year.

Each property has 3 bedrooms and 2 bathrooms, designed with a contemporary style and an open plan living concept comprising of a fitted kitchen and a nice living-dining room.

The Campo de San Juan, in Moratalla, Region of Murcia, is at this time of year a veritable explosion of scents and colours typical of the summer season. Along with other wild aromatic plants such as thyme and rosemary, lavender and lavandin crops adorn these highlands of the northwest of Murcia.