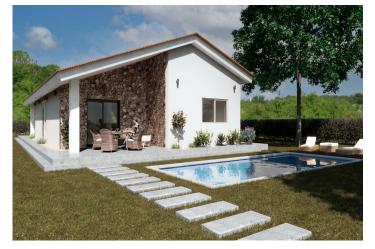

# MORATALLA289.000€ID # N8277 $108m^2$ $108m^2$ $108m^2$ $108m^2$

• Swimming pool: Privat

• Pre-installed air conditioning

C/ Finlandia 19, Bl. 1, Loc. 2 Commercial Centre Gran Alacant 03130 Santa Pola, ALICANTE

#### Description

NEW BUILD VILLAS IN MORATALLA, MURCIA

New Build development located in Campo de San Juan, Moratalla, Murcia.

This is a luxurious complex of 7 independent villas built on one level on a plot of 750 m2 with private swimming pool and terraced areas that allows you to enjoy the sun every day of the year.

Each property has 3 bedrooms and 2 bathrooms, designed with a contemporary style and an open plan living concept comprising of a fitted kitchen and a nice living-dining room.

The Campo de San Juan, in Moratalla, Region of Murcia, is at this time of year a veritable explosion of scents and colours typical of the summer season. Along with other wild aromatic plants such as thyme and rosemary, lavender and lavandin crops adorn these highlands of the northwest of Murcia.