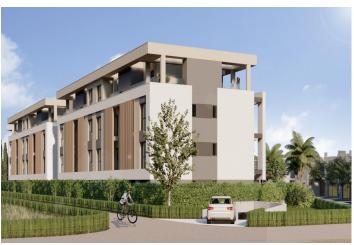

## **Description**

NEW BUILD RESIDENTIAL IN PRIVATE GATED RESORT IN PROVINCE OF MURCIA

New Build residential complex consist of 42 luxury apartments and penthouses with 2 and 3 bedrooms, 2 bathrooms, open plan kitchen with spacious living room, fitted wardrobes and terraces.

Apartments on the ground floor having private garden, middle floors apartments with terrace and penthouses with a large private terrace.

This exclusive development has a landscaped communal area which boasts a fabulous contemporary pool, social club and green areas.

All apartments come with underground parking and storage room.

Located in a private gated resort, with a main access entrance and 24 hours security. The resort is designed around an impressive 126.000 m2 green area.