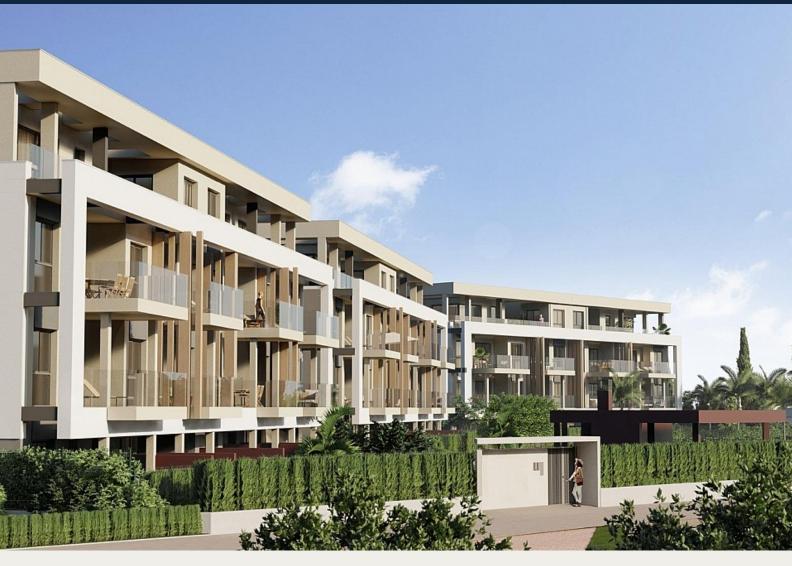

## **Description**

NEW BUILD RESIDENTIAL IN PRIVATE GATED RESORT IN PROVINCE OF MURCIA

New Build residential complex consist of 42 luxury apartments and penthouses with 2 and 3 bedrooms, 2 bathrooms, open plan kitchen with spacious living room, fitted wardrobes and terraces.

Apartments on the ground floor having private garden, middle floors apartments with terrace and penthouses with a large private terrace.

This exclusive development has a landscaped communal area which boasts a fabulous contemporary pool, social club and green areas.

All apartments come with underground parking and storage room.

Located in a private gated resort, with a main access entrance and 24 hours security. The resort is designed around an impressive 126.000 m2 green area.