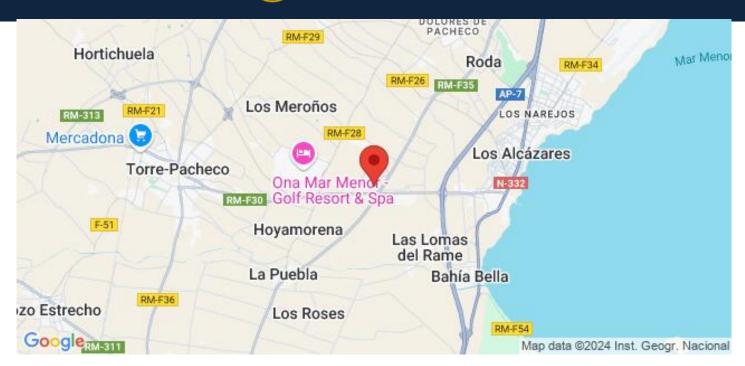

There are 2 islands in the lake, one of them has its own bar, there are also "beach Chiringuitos" spread around the lake.

The resort is strategically located less than 4 km from the beach and the town of Los Alcázares, where you can practice various water sports, surrounded by several golf courses and the city of Cartagena less than 15 minutes by car and 22 km from Murcia airport, therefore having a wide cultural, gastronomic and sports offer within reach.

#### Område

Torre Pacheco , Costa Blanca Syd, Alicante

M: contact@lexington-realty.com