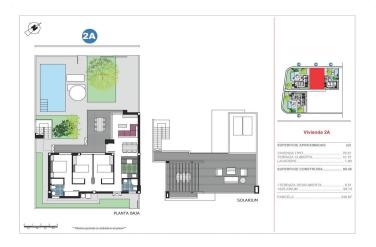

#### NEW BUILD SEMI-DETACHED VILLAS IN ELS POBLETS

New Build development will have 4 magnificent properties with gardens, private parking and the possibility of a private swimming pool. In an unbeatable location next to the town centre, shopping centre and all kinds of services, three-bedroom, two-bathroom homes with garden and solarium will be built.

New Build semi-detached villas build over 1 floor and has 3 bedrooms, 2 bathrooms, open plan kitchen with the lounge area, fitted wardrobes, private garden with the off road parking space, private solarium.