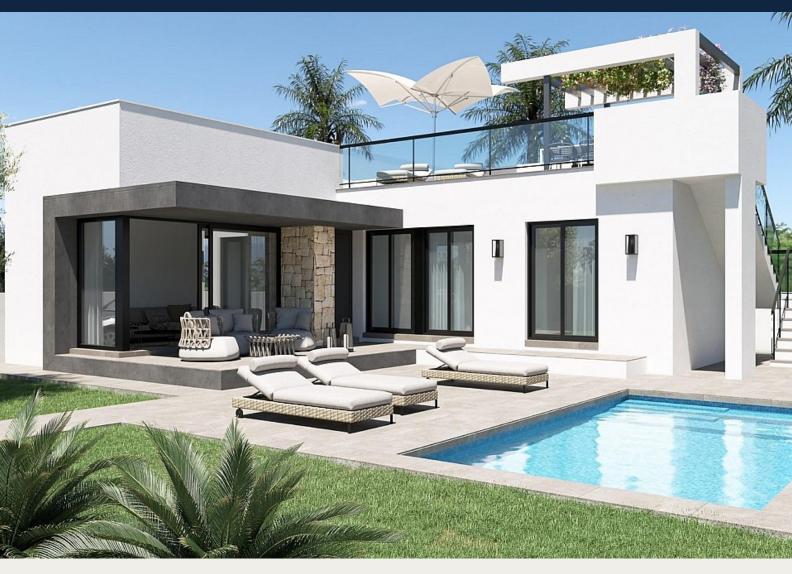

#### NEW BUILD SEMI-DETACHED VILLAS IN ELS POBLETS

New Build development will have 4 magnificent properties with gardens, private parking and the possibility of a private swimming pool. In an unbeatable location next to the town centre, shopping centre and all kinds of services, three-bedroom, two-bathroom homes with garden and solarium will be built.

New Build semi-detached villas build over 1 floor and has 3 bedrooms, 2 bathrooms, open plan kitchen with the lounge area, fitted wardrobes, private garden with the off road parking space, private solarium.

An options for a private pool at an extra cost.

#### Features:

- ·Built-in lined wardrobes, distributed with hanging bar, drawers and interior LED lighting.
- •Installation of linear LED lighting throughout the house.
- •Installation of air conditioning ducts in living room and bedrooms (including the machine).
- •USB chargers in bedrooms.
- •Installation of individual photovoltaic panels without battery on the roof according to regulations.
- Pre-installation of electric car charger.
- Reinforced concrete structure.
- Facade with a monolayer finish.
- •PVC exterior carpentry with thermal break, double glazing with "Climalit" type air chamber and low emissivity.
- •Armoured entrance door.
- ·Porcelain or similar interior flooring, the skirting board will be lacquered to match the interior carpentry.
- •Vertical walls of bathrooms and toilets in porcelain or similar.
- •Wall finished in smooth plastic paint.
- •Kitchen with high and low cabinets, Silestone or similar countertop equipped with induction hob with integrated ventilation system and electric oven.
- •Suspended vitrified porcelain sanitary ware with built-in cistern.
- •Flat resin shower trays, with shower screens including.
- Sink with cabinet and mirror with built-in LED lighting in all bathrooms and toilets.
- Mixer taps.
- •Inner doors white lacquered.