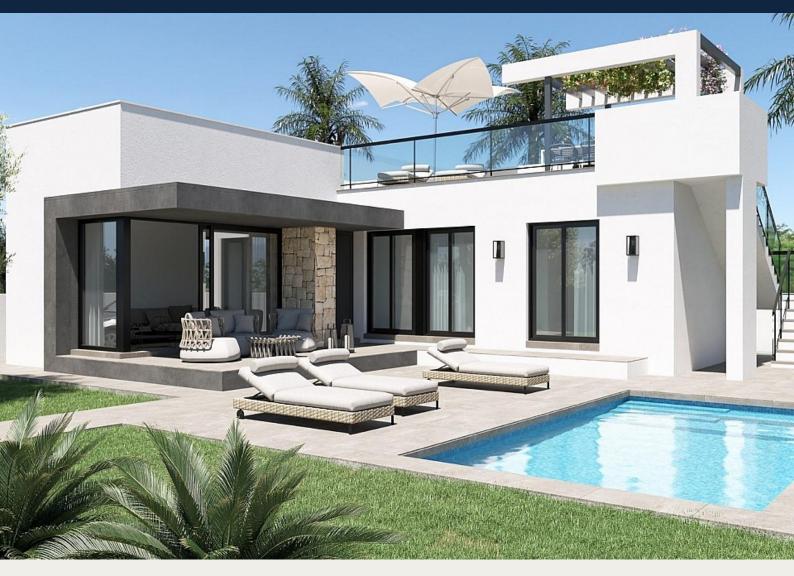

#### NEW BUILD VILLAS IN ELS POBLETS

New Build development will have 4 magnificent properties with gardens, private parking and the possibility of a private swimming pool. In an unbeatable location next to the town centre, shopping centre and all kinds of services, three-bedroom, two-bathroom homes with garden and solarium will be built.

New Build villas build over 1 floor and has 3 bedrooms, 2 bathrooms, open plan kitchen with the lounge area, fitted wardrobes, private garden with the off road parking space, private solarium.

An options for a private pool at an extra cost.

#### Features:

- ·Built-in lined wardrobes, distributed with hanging bar, drawers and interior LED lighting.
- •Installation of linear LED lighting throughout the house.
- •Installation of air conditioning ducts in living room and bedrooms (including the machine).
- •USB chargers in bedrooms.
- •Installation of individual photovoltaic panels without battery on the roof according to regulations.
- Pre-installation of electric car charger.
- Reinforced concrete structure.
- Facade with a monolayer finish.
- •PVC exterior carpentry with thermal break, double glazing with "Climalit" type air chamber and low emissivity.
- •Armoured entrance door.
- ·Porcelain or similar interior flooring, the skirting board will be lacquered to match the interior carpentry.
- •Vertical walls of bathrooms and toilets in porcelain or similar.
- •Wall finished in smooth plastic paint.
- •Kitchen with high and low cabinets, Silestone or similar countertop equipped with induction hob with integrated ventilation system and electric oven.
- •Suspended vitrified porcelain sanitary ware with built-in cistern.
- •Flat resin shower trays, with shower screens including.
- Sink with cabinet and mirror with built-in LED lighting in all bathrooms and toilets.
- Mixer taps.
- •Inner doors white lacquered.