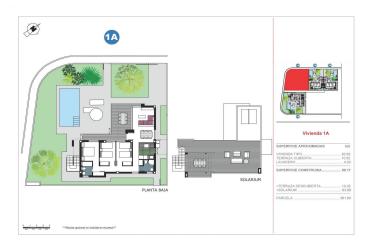

#### NEW BUILD VILLAS IN ELS POBLETS

New Build development will have 4 magnificent properties with gardens, private parking and the possibility of a private swimming pool. In an unbeatable location next to the town centre, shopping centre and all kinds of services, three-bedroom, two-bathroom homes with garden and solarium will be built.

New Build villas build over 1 floor and has 3 bedrooms, 2 bathrooms, open plan kitchen with the lounge area, fitted wardrobes, private garden with the off road parking space, private solarium.

An options for a private pool at an extra cost.