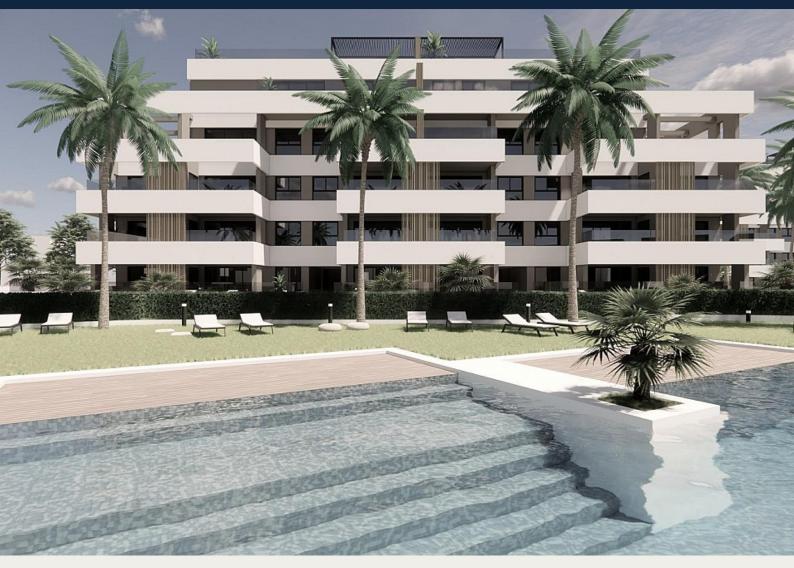

## Description

RESIDENTIAL COMPLEX OF NEW CONSTRUCTION IN PRIVATE URBANISATION IN THE PROVINCE OF MURCIA.

Residential complex of newly built flats in private urbanisation with 24h security.

Beautiful properties with 1, 2 and 3 bedrooms and 1 or 2 bathrooms, open plan kitchen with spacious living room, fitted wardrobes, terraces overlooking the green areas of this large luxury resort.

The complex has a communal swimming pool and all properties have parking space and storage room.

Located in a private gated complex, with a main entrance and 24 hour security. The complex is designed around an impressive green area of 126.000 m2.