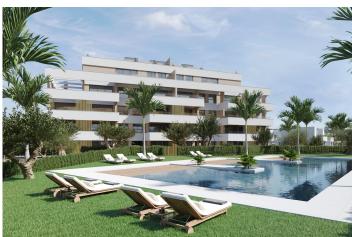

The complex has a communal swimming pool and all properties have parking space and storage room.

Located in a private gated complex, with a main entrance and 24 hour security. The complex is designed around an impressive green area of 126.000 m2.

It has walking and cycling paths, sports facilities, paddle and tennis courts, a mini-golf course, gardens, dog parks, leisure areas, clubhouse..... Also in the central area is the jewel of the complex, an artificial lake of crystalline waters of almost 17.000m2 of water surface, surrounded by white sandy beaches and palm trees, bringing a piece of the Caribbean to the Region of Murcia.