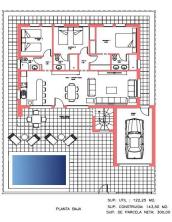

Villa i Fuente Álamo - Nybygget

**FUENTE ÁLAMO** 379.845€ **ID # SP0743** 

143m<sup>2</sup>

300m<sup>2</sup>

Tagterrasse

· Pre-installed air conditioning

T: +34 966 69 51 52

M: contact@lexington-realty.com