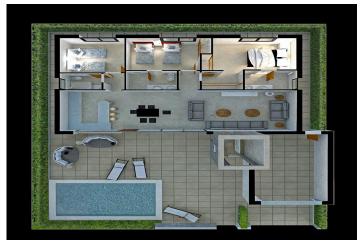

Villa i Fuente Álamo - Nybygget

**FUENTE ÁLAMO** 379.845€ **ID # SP0743** 

143m<sup>2</sup>

300m<sup>2</sup>

Tagterrasse

· Pre-installed air conditioning

T: +34 966 69 51 52

M: contact@lexington-realty.com

Photovoltaic solar panels system, with accumulator tank. Pre-installation of ducted air-conditioning system, hot/cold, installation of machines in options.

Optional private swimming pool at additional cost with submerged night lighting and purification with saline chlorination system. Possibility of making modifications to the property, subject to prior valuation approved by both parties.