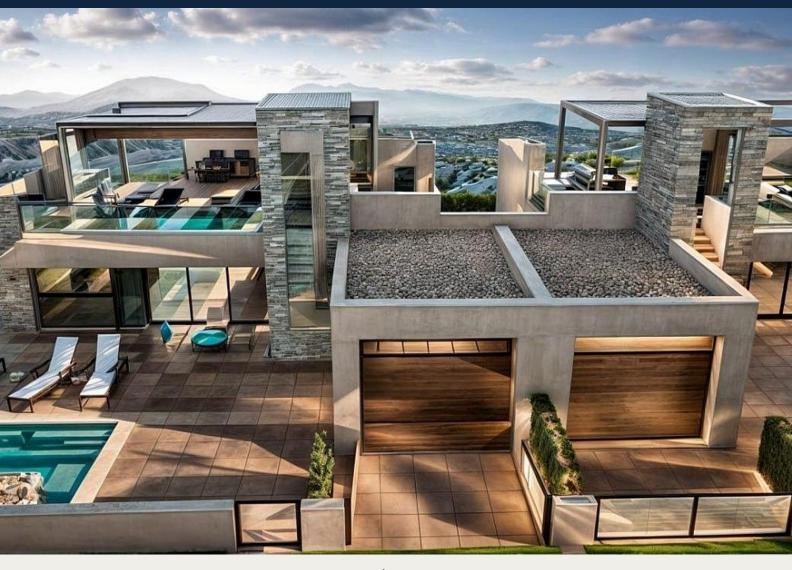

Villa i Fuente Álamo - Nybygget

**FUENTE ÁLAMO** 379.845€ **ID # SP0743** 

143m<sup>2</sup>

300m<sup>2</sup>

Tagterrasse

· Pre-installed air conditioning

T: +34 966 69 51 52

M: contact@lexington-realty.com

Development giving priority to energy efficiency and community integration to create high quality housing in harmony with the natural environment.

Pre-installation of ducted air conditioning system, hot / cold, installation of machines in the options.

Photovoltaic solar panels system, with accumulator tank. Pre-installation of ducted air-conditioning system, hot/cold, installation of machines in options.

Optional private swimming pool at additional cost with submerged night lighting and purification with saline chlorination system. Possibility of making modifications to the property, subject to prior valuation approved by both parties.