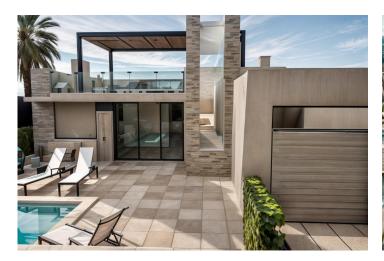

Villa i Fuente Álamo - Nybygget

**FUENTE ÁLAMO** 379.845€ **ID # SP0743** 

143m<sup>2</sup>

300m<sup>2</sup>

Tagterrasse

· Pre-installed air conditioning

T: +34 966 69 51 52

M: contact@lexington-realty.com

Development giving priority to energy efficiency and community integration to create high quality housing in harmony with the natural environment.

Pre-installation of ducted air conditioning system, hot / cold, installation of machines in the options.

Photovoltaic solar panels system, with accumulator tank. Pre-installation of ducted air-conditioning system, hot/cold, installation of machines in options.

Optional private swimming pool at additional cost with submerged night lighting and purification with saline chlorination system. Possibility of making modifications to the property, subject to prior valuation approved by both parties.