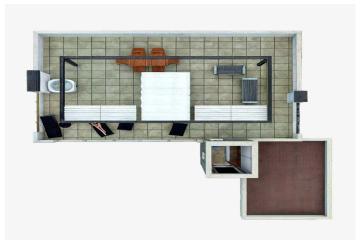

Villa i Fuente Álamo - Nybygget

**FUENTE ÁLAMO** 379.845€ **ID # SP0743** 

143m<sup>2</sup>

300m<sup>2</sup>

Tagterrasse

· Pre-installed air conditioning

T: +34 966 69 51 52

M: contact@lexington-realty.com