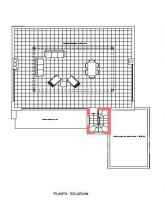

Villa i Fuente Álamo - Nybygget

**FUENTE ÁLAMO** 379.845€ **ID # SP0743** 

143m<sup>2</sup>

300m<sup>2</sup>

Tagterrasse

· Pre-installed air conditioning

T: +34 966 69 51 52

M: contact@lexington-realty.com