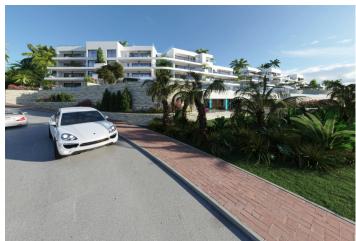

## **Description**

NEW BUILD RESIDENTIAL COMPLEX IN LAS COLINAS GOLF

New Build developments consists of 15 luxury apartments with huge terrases overlooking the surrounding natural green area.

We have made a combinations of modern and traditional Mediterranean Arhcitecture. Our idea from the beginning has been to make the apartments, with a material description including amongst others, underfloor heating with water, quooker tap, air renewal system, sound reducing ceilings, laquered kitchens, smart home system and much more.

When taking the privileged location and views into consideration we believe that complex offers the ideal conditions to meet the criteria of clients with exquisite taste.

The first and second floors consists of 8 apartments:

6 apartments with 3 bedrooms, 3 bathrooms and a guest toilet and 2 apartments with 2 bedrooms and 2 bathrooms.

All apartments on the first floor have big terraces with stunning views.

On Las Colinas Golf & Country Club you will furthermore find a wide variaty of amenities for the property owners such as tennis, padel-tennis, fitness, massage, golf, trekking and much more. Inside Las Colinas Golf & Country Club you will also find a number of restaurants as well as a minimarket with fresh baked bread and much more.