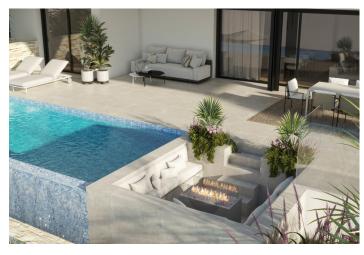

## **Description**

NEW BUILD RESIDENTIAL COMPLEX IN LAS COLINAS GOLF

New Build developments consists of 15 luxury apartments with huge terrases overlooking the surrounding natural green area.

We have made a combinations of modern and traditional Mediterranean Arhcitecture. Our idea from the beginning has been to make the apartments, with a material description including amongst others, underfloor heating with water, quooker tap, air renewal system, sound reducing ceilings, laquered kitchens, smart home system and much more.