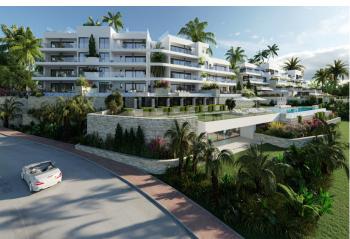

## **Description**

NEW BUILD RESIDENTIAL COMPLEX IN LAS COLINAS GOLF

New Build developments consists of 15 luxury apartments with huge terrases overlooking the surrounding natural green area.

We have made a combinations of modern and traditional Mediterranean Arhcitecture. Our idea from the beginning has been to make the apartments, with a material description including amongst others, underfloor heating with water, quooker tap, air renewal system, sound reducing ceilings, laquered kitchens, smart home system and much more.

When taking the privileged location and views into consideration we believe that complex offers the ideal conditions to meet the criteria of clients with exquisite taste.

The first and second floors consists of 8 apartments: