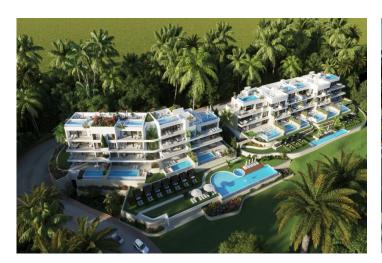

## **Description**

NEW BUILD RESIDENTIAL COMPLEX IN LAS COLINAS GOLF

New Build developments consists of 15 luxury apartments with huge terrases overlooking the surrounding natural green area.

We have made a combinations of modern and traditional Mediterranean Arhcitecture. Our idea from the beginning has been to make the apartments, with a material description including amongst others, underfloor heating with water, quooker tap, air renewal system, sound reducing ceilings, laquered kitchens, smart home system and much more.

When taking the privileged location and views into consideration we believe that complex offers the ideal conditions to meet the criteria of clients with exquisite taste.

The first and second floors consists of 8 apartments: