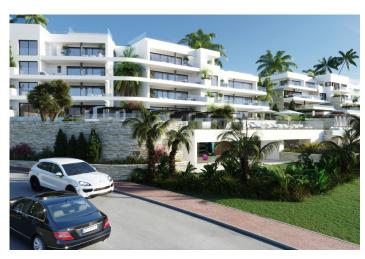

## **Description**

NEW BUILD RESIDENTIAL COMPLEX IN LAS COLINAS GOLF

New Build developments consists of 15 luxury apartments with huge terrases overlooking the surrounding natural green area.

We have made a combinations of modern and traditional Mediterranean Arhcitecture. Our idea from the beginning has been to make the apartments, with a material description including amongst others, underfloor heating with water, quooker tap, air renewal system, sound reducing ceilings, laquered kitchens, smart home system and much more.

When taking the privileged location and views into consideration we believe that complex offers the ideal conditions to meet the criteria of clients with exquisite taste.

The first and second floors consists of 8 apartments:

6 apartments with 3 bedrooms, 3 bathrooms and a guest toilet and 2 apartments with 2 bedrooms and 2 bathrooms.

All apartments on the first floor have big terraces with stunning views.

On Las Colinas Golf & Country Club you will furthermore find a wide variaty of amenities for the property owners such as tennis, padel-tennis, fitness, massage, golf, trekking and much more. Inside Las Colinas Golf & Country Club you will also find a number of restaurants as well as a minimarket with fresh baked bread and much more.