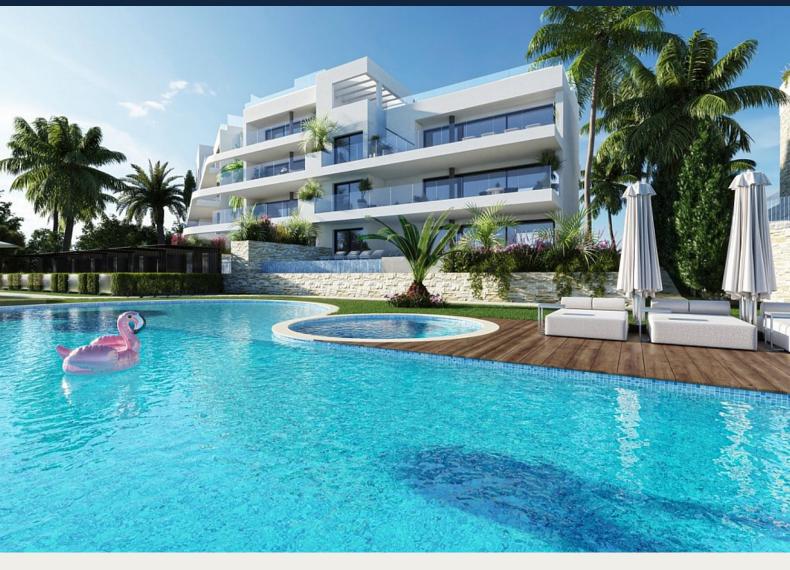

## **Description**

NEW BUILD RESIDENTIAL COMPLEX IN LAS COLINAS GOLF

New Build developments consists of 15 luxury apartments with huge terrases overlooking the surrounding natural green area.

We have made a combinations of modern and traditional Mediterranean Arhcitecture. Our idea from the beginning has been to make the apartments, with a material description including amongst others, underfloor heating with water, quooker tap, air renewal system, sound reducing ceilings, laquered kitchens, smart home system and much more.

When taking the privileged location and views into consideration we believe that complex offers the ideal conditions to meet the criteria of clients with exquisite taste.

The first and second floors consists of 8 apartments:

6 apartments with 3 bedrooms, 3 bathrooms and a guest toilet and 2 apartments with 2 bedrooms and 2 bathrooms.

All apartments on the first floor have big terraces with stunning views.

On Las Colinas Golf & Country Club you will furthermore find a wide variaty of amenities for the property owners such as tennis, padel-tennis, fitness, massage, golf, trekking and much more. Inside Las Colinas Golf & Country Club you will also find a number of restaurants as well as a minimarket with fresh baked bread and much more.

You will enjoy 200,000 square meters of beautiful Mediterranean landscapes and you will be able to make scenic walks through the lush indigenous, native flora and the extensive fields of orange and lemon groves.