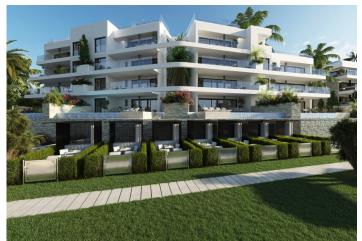

## **Description**

NEW BUILD RESIDENTIAL COMPLEX IN LAS COLINAS GOLF

New Build developments consists of 15 luxury apartments with huge terrases overlooking the surrounding natural green area.

We have made a combinations of modern and traditional Mediterranean Arhcitecture. Our idea from the beginning has been to make the apartments, with a material description including amongst others, underfloor heating with water, quooker tap, air renewal system, sound reducing ceilings, laquered kitchens, smart home system and much more.

6 apartments with 3 bedrooms, 3 bathrooms and a guest toilet and 2 apartments with 2 bedrooms and 2 bathrooms.

All apartments on the first floor have big terraces with stunning views.

On Las Colinas Golf & Country Club you will furthermore find a wide variaty of amenities for the property owners such as tennis, padel-tennis, fitness, massage, golf, trekking and much more. Inside Las Colinas Golf & Country Club you will also find a number of restaurants as well as a minimarket with fresh baked bread and much more.