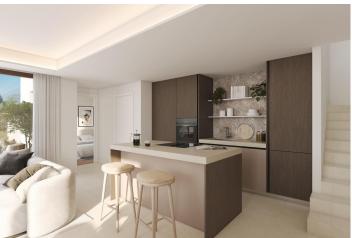

As for the finishing, we chose the market leader in ceramic tiles, Porcelanosa.

As standard, the entire house is equipped with their luxury materials: from the floors inside and outside, to the tiling and real natural stone in the bathroom, the bathroom furniture and the luxury faucets throughout the house.

The kitchen also comes from Porcelanosa and features an 8cm thick XTone worktop and all appliances, including an induction hob with built-in extractor hood from Balay are included as standard.

The Ibiza-style exterior facade with rounded corners and terracotta mosaic create the ultimate holiday mood.