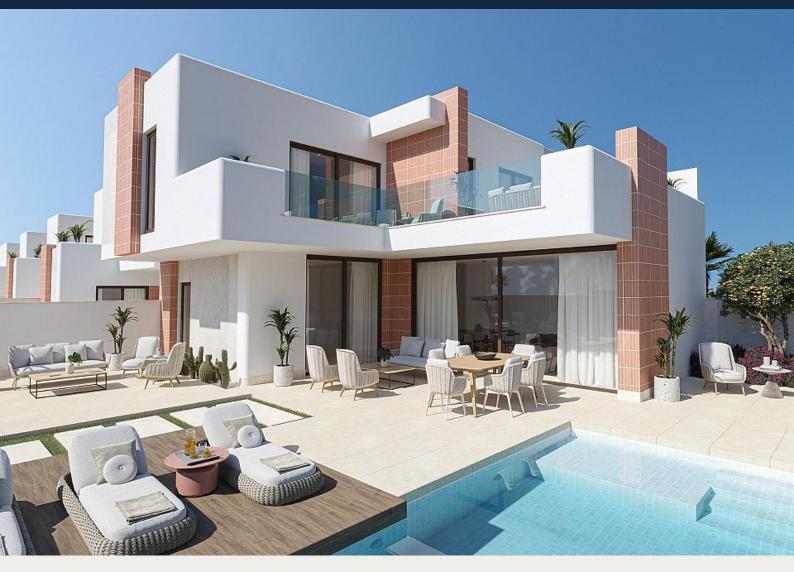

## **Description**

NEW BUILD SEMI-DETACHED VILLAS IN ROLDAN

New Build luxury homes with large garden, private pool and unmatched build quality in Roldan.

The houses have a very practical layout. On the ground floor, there is one bedroom and a bathroom.

Upstairs you can find 2 bedrooms and 2 bathrooms. Both rooms have access to the terrace overlooking the garden and respecting the privacy of each resident in the project.

The building quality of these houses is unseen in the segment!

The kitchen also comes from Porcelanosa and features an 8cm thick XTone worktop and all appliances, including an induction hob with built-in extractor hood from Balay are included as standard.

The Ibiza-style exterior facade with rounded corners and terracotta mosaic create the ultimate holiday mood.