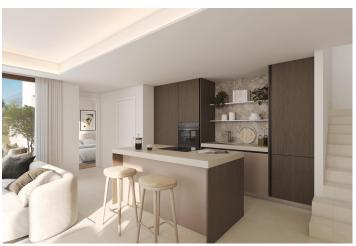

The kitchen also comes from Porcelanosa and features an 8cm thick XTone worktop and all appliances, including an induction hob with built-in extractor hood from Balay are included as standard.

The Ibiza-style exterior facade with rounded corners and terracotta mosaic create the ultimate holiday mood.