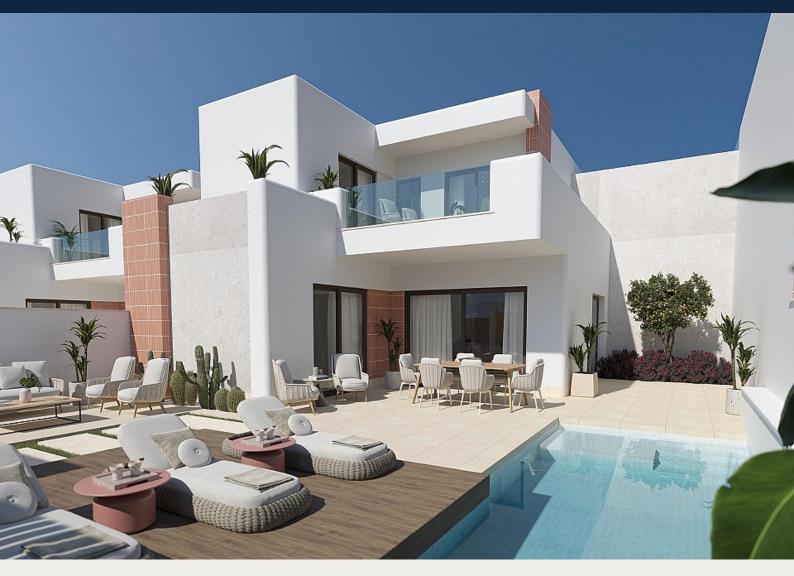

## **Description**

NEW BUILD SEMI-DETACHED VILLAS IN ROLDAN

New Build luxury homes with large garden, private pool and unmatched build quality in Roldan.

Our experience and critical eye have ensured that the villas have unseen features:

The kitchen also comes from Porcelanosa and features an 8cm thick XTone worktop and all appliances, including an induction hob with built-in extractor hood from Balay are included as standard.

The Ibiza-style exterior facade with rounded corners and terracotta mosaic create the ultimate holiday mood.

The development is ideally located in a quiet residential area just 2 minutes' walk from the bustling centre of Roldán village. Roldán has all necessary amenities such as pharmacy, doctor, a wide range of restaurants and bars, fitness, padel, and much more.