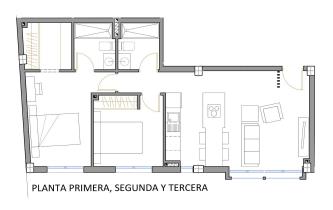

## **Description**

NEW BUILD APARTMENTS IN SAN PEDRO DEL PINATAR

New Build residential of modern apartments in San Pedro Del Pinatar.

Apartments with 2 bedrooms, 2 bathrooms, an open plan kitchen with living area, terraces, fitted wardrobes, fully equipped bathrooms.