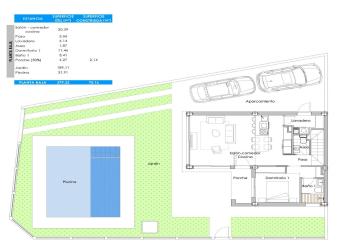

Villa i San Pedro del Pinatar - Nybygget

**SAN PEDRO DEL PINATAR** 

569.950€

ID # N8349

 $121m^2$ 

ا (ا

305m<sup>2</sup>

• Swimming pool: Privat

This south facing plot is located in a residential area just 25 minutes from the city of Cartagena and 30 minutes from the new Covera (Murcia International Airport).

Perfect for living ... This signature villa offers an oversized generous feel with 3 bedrooms, 3 bathrooms, guestb toilet, storage laundry area, open plan lounge and dining area, covered terrace, open terraces from the master bedrooms on the first floor, super large private swimming pool (38m2) to the front with off road parking and garden area.