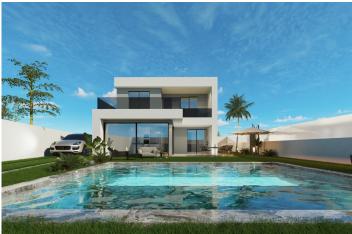

## NEW BUILD VILLA IN SAN PEDRO DEL PINATAR

New Build beautiful two level villa have been thoughtfully designed to provide the perfect individual private contemporary living space, featuring double full glass sliding doors that open directly on to a large terrace with private swimming pool enclosed gardens with off road parking. "SUN ALL DAY" with first floor terraced area to enjoy the sun all day long ... Located in a centralised, established residential area just 10 minutes walk to the beaches in San Pedro del Pinatar.

This south facing plot is located in a residential area just 25 minutes from the city of Cartagena and 30 minutes from the new Covera (Murcia International Airport).

Perfect for living ... This signature villa offers an oversized generous feel with 3 bedrooms, 3 bathrooms, guestb toilet, storage laundry area, open plan lounge and dining area, covered terrace, open terraces from the master bedrooms on the first floor, super large private swimming pool (38m2) to the front with off road parking and garden area.