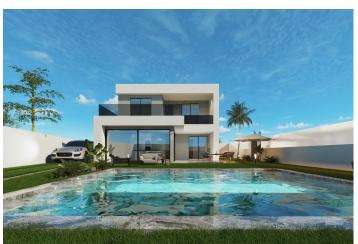

## NEW BUILD VILLA IN SAN PEDRO DEL PINATAR

New Build beautiful two level villa have been thoughtfully designed to provide the perfect individual private contemporary living space, featuring double full glass sliding doors that open directly on to a large terrace with private swimming pool enclosed gardens with off road parking. "SUN ALL DAY" with first floor terraced area to enjoy the sun all day long ... Located in a centralised, established residential area just 10 minutes walk to the beaches in San Pedro del Pinatar.

This south facing plot is located in a residential area just 25 minutes from the city of Cartagena and 30 minutes from the new Covera (Murcia International Airport).

Perfect for living ... This signature villa offers an oversized generous feel with 3 bedrooms, 3 bathrooms, guestb toilet, storage laundry area, open plan lounge and dining area, covered terrace, open terraces from the master bedrooms on the first floor, super large private swimming pool (38m2) to the front with off road parking and garden area.