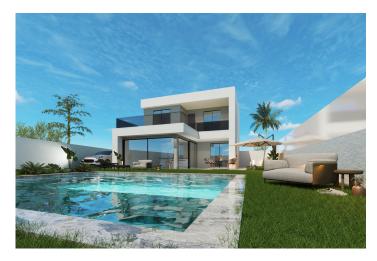

## NEW BUILD VILLA IN SAN PEDRO DEL PINATAR

New Build beautiful two level villa have been thoughtfully designed to provide the perfect individual private contemporary living space, featuring double full glass sliding doors that open directly on to a large terrace with private swimming pool enclosed gardens with off road parking. "SUN ALL DAY" with first floor terraced area to enjoy the sun all day long ... Located in a centralised, established residential area just 10 minutes walk to the beaches in San Pedro del Pinatar.

This south facing plot is located in a residential area just 25 minutes from the city of Cartagena and 30 minutes from the new Covera (Murcia International Airport).

Perfect for living ... This signature villa offers an oversized generous feel with 3 bedrooms, 3 bathrooms, guestb toilet, storage laundry area, open plan lounge and dining area, covered terrace, open terraces from the master bedrooms on the first floor, super large private swimming pool (38m2) to the front with off road parking and garden area.