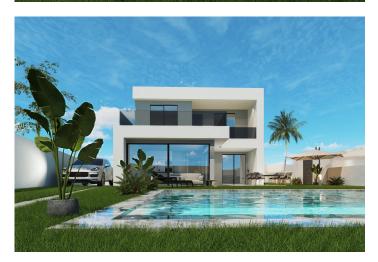

## NEW BUILD VILLA IN SAN PEDRO DEL PINATAR

New Build beautiful two level villa have been thoughtfully designed to provide the perfect individual private contemporary living space, featuring double full glass sliding doors that open directly on to a large terrace with private swimming pool enclosed gardens with off road parking. "SUN ALL DAY" with first floor terraced area to enjoy the sun all day long ... Located in a centralised, established residential area just 10 minutes walk to the beaches in San Pedro del Pinatar.

This south facing plot is located in a residential area just 25 minutes from the city of Cartagena and 30 minutes from the new Covera (Murcia International Airport).

Perfect for living ... This signature villa offers an oversized generous feel with 3 bedrooms, 3 bathrooms, guestb toilet, storage laundry area, open plan lounge and dining area, covered terrace, open terraces from the master bedrooms on the first floor, super large private swimming pool (38m2) to the front with off road parking and garden area.