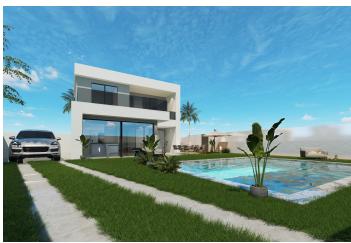

## NEW BUILD VILLA IN SAN PEDRO DEL PINATAR

New Build beautiful two level villa have been thoughtfully designed to provide the perfect individual private contemporary living space, featuring double full glass sliding doors that open directly on to a large terrace with private swimming pool enclosed gardens with off road parking. "SUN ALL DAY" with first floor terraced area to enjoy the sun all day long ... Located in a centralised, established residential area just 10 minutes walk to the beaches in San Pedro del Pinatar.

This south facing plot is located in a residential area just 25 minutes from the city of Cartagena and 30 minutes from the new Covera (Murcia International Airport).

Perfect for living ... This signature villa offers an oversized generous feel with 3 bedrooms, 3 bathrooms, guestb toilet, storage laundry area, open plan lounge and dining area, covered terrace, open terraces from the master bedrooms on the first floor, super large private swimming pool (38m2) to the front with off road parking and garden area.