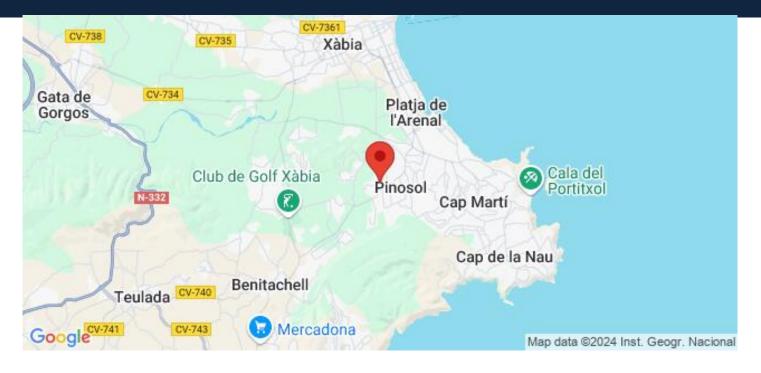

Javea (Xabia) is a town in Alicante belonging to the Valencian Community. Located on the Costa Blanca, it is 92 km from Alicante and 105 km from Valencia.

Located between two capes (La Nao and San Antonio) is bathed by the waters of the Mediterranean Sea and sheltered from the continental winds by the mountainous barrier of Montgó. It has, therefore, a contrasting landscape: coast, mountains and inland orchards and vineyards.

Javea (Xabia) is located 92 km from Alicante.

# Område

Jávea Xàbia, Costa Blanca Syd, Alicante