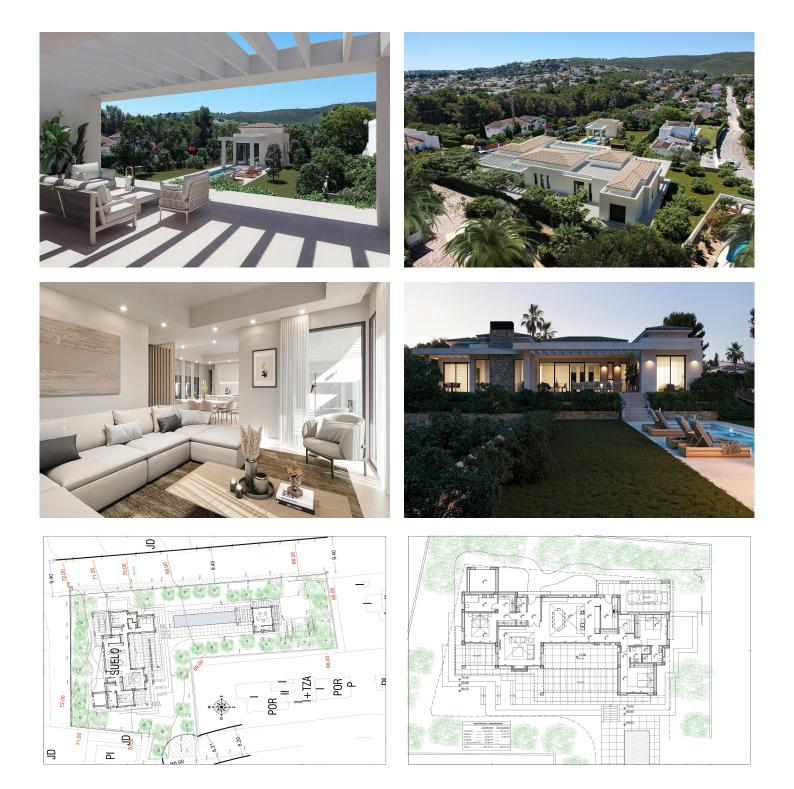

The main house revolves around the spacious kitchen with a utility room, serving as the heart of the home. The kitchen boasts a perfect indoor/outdoor flow, abundant natural light, and provides access to the large partially covered veranda (naya), allowing for year-round enjoyment of outdoor living. On the west side of the house, you'll find the living room with a fireplace, offering views towards the southwest and stunning sunsets in the evenings. Additionally, the master bedroom with a terrace, a generous bathroom, and a walk-in closet are also situated on this side.

On the east side of the house, there are two spacious bedrooms, each with its own bathroom and terrace, making them perfect for guests or growing children. This side has its own entrance and can be closed off from the main house.

From the main dwelling, you have a view of the garden, which features a generously sized rectangular swimming pool measuring 14x3 meters—ideal for swimming laps. There is also a studio that can be customized to your preferences, whether as a guest studio or a home office.

#### ADVANTAGES:

- Centrally located
- Close to amenities
- High-quality finishes
- Flexible interior design
- Suitable for all stages of life
- Includes issued building permit
- Construction can commence immediately.