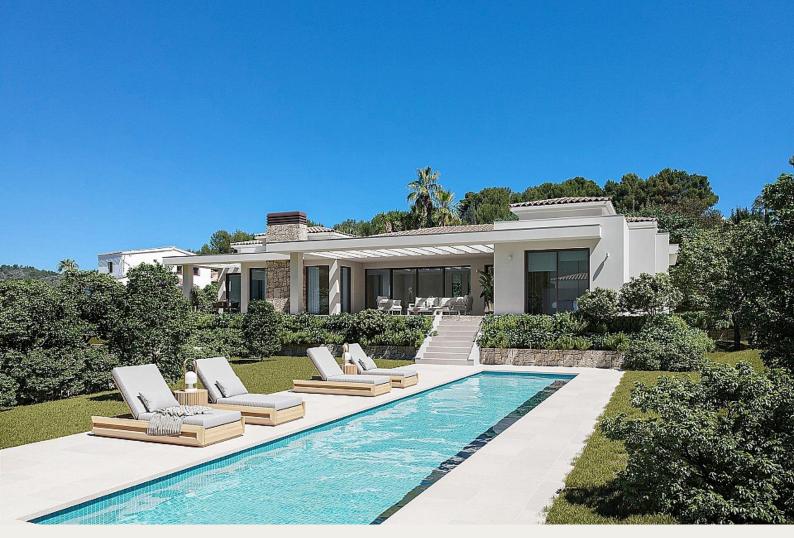

#### NEW BUILD VILLA IN JAVEA

The 1741 m2 plot is less than a 5-minute drive from Javea's beach and is conveniently located within short driving distance of other amenities such as supermarkets, restaurants, and international schools.

From the main dwelling, you have a view of the garden, which features a generously sized rectangular swimming pool measuring 14x3 meters—ideal for swimming laps. There is also a studio that can be customized to your preferences, whether as a guest studio or a home office.