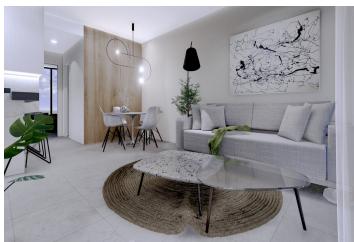

Garden / Ground Floor Home: The front door opens into the spacious living zone with dining area set to the side. The fully fitted kitchen is located next to the sliding doors allowing the natural sun light inside. To the side is a family bathroom with basin, toilet and shower and 2 generous sized bedrooms - the master bedroom having en-suite bathroom.

Turn Key: Our feature homes include all internal and external LED lighting, installed a/c machine, heated bathroom flooring in both bathrooms, fitted kitchen with induction hob, oven, dishwasher, full furniture package and underground garage parking. Optional storage rooms are available for an additional charge.