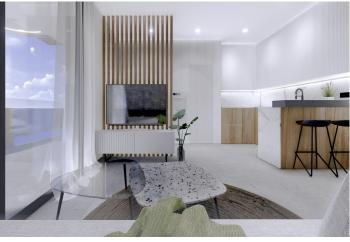

Garden / Ground Floor Home: The front door opens into the spacious living zone with dining area set to the side. The fully fitted kitchen is located next to the sliding doors allowing the natural sun light inside. To the side is a family bathroom with basin, toilet and shower and 2 generous sized bedrooms - the master bedroom having en-suite bathroom.

Turn Key: Our feature homes include all internal and external LED lighting, installed a/c machine, heated bathroom flooring in both bathrooms, fitted kitchen with induction hob, oven, dishwasher, full furniture package and underground garage parking. Optional storage rooms are available for an additional charge.