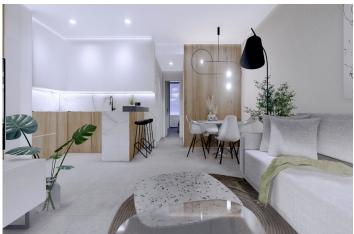

Garden / Ground Floor Home: The front door opens into the spacious living zone with dining area set to the side. The fully fitted kitchen is located next to the sliding doors allowing the natural sun light inside. To the side is a family bathroom with basin, toilet and shower and 2 generous sized bedrooms - the master bedroom having en-suite bathroom.

Turn Key: Our feature homes include all internal and external LED lighting, installed a/c machine, heated bathroom flooring in both bathrooms, fitted kitchen with induction hob, oven, dishwasher, full furniture package and underground garage parking. Optional storage rooms are available for an additional charge.