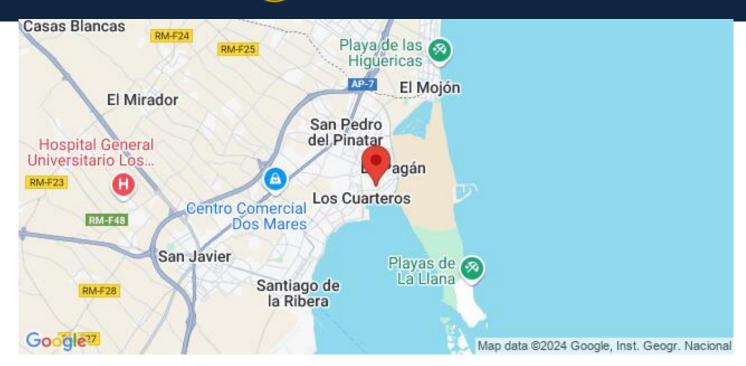

All enjoying a large communal garden area with swimming pool.

Located on the North edge of the Mar Menor, Lo Pagan has something to offer everyone.

The beaches in Lo Pagan are some of the best to be found anywhere around the Mar Menor And are lined with some fantastic shops, restaurants, and Chrinquito bars.

Complex located 30 minutes from Murcia - Corvera airport and 1 hour Alicante airport.

## Område

San Pedro del Pinatar, Costa Calida - Murcia

M: contact@lexington-realty.com

M: contact@lexington-realty.com