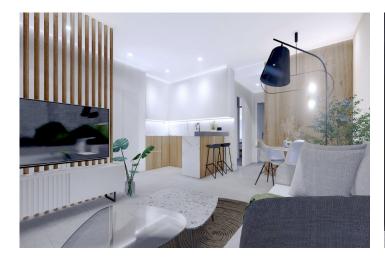

Garden / Ground Floor Home: The front door opens into the spacious living zone with dining area set to the side. The fully fitted kitchen is located next to the sliding doors allowing the natural sun light inside. To the side is a family bathroom with basin, toilet and shower and 2 generous sized bedrooms - the master bedroom having en-suite bathroom.

Turn Key: Our feature homes include all internal and external LED lighting, installed a/c machine, heated bathroom flooring in both bathrooms, fitted kitchen with induction hob, oven, dishwasher, full furniture package and underground garage parking. Optional storage rooms are available for an additional charge.