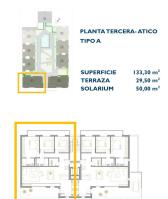

## Penthouse i San Pedro del Pinatar - Nybygget

SAN PEDRO DEL PINATAR

311.900€

ID # N8084

 $133m^2$ 

- Swimming pool: Fælles
  Tæt på skoler

- Elevator Tagterrasse Pre-installed air conditioning

T: +34 966 69 51 52 M: contact@lexington-realty.com

## **Description**

NEW BUILD RESIDENTIAL IN SAN PEDRO DEL PINATAR

New Build residential complex of modern apartments and penthouses in San Pedro Del Pinatar .

Apartments and penthouses with 2 and 3 bedrooms, 2 bathrooms, with open plan kitchen with living area, large terraces, fitted wardrobes, fully equipped bathrooms, terraces.

Ground floor apartments has aprivate garden and top floor penthouses has private solarium.

Each property has underground parking with storage rooms

Landscaping and gardening in the common areas with a careful selection of species appropriate for the area. Complete installation of swimming pool with gresite finish,