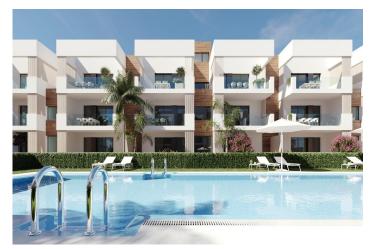

## **Description**

NEW BUILD RESIDENTIAL IN SAN PEDRO DEL PINATAR

New Build residential complex of modern apartments and penthouses in San Pedro Del Pinatar .

Apartments and penthouses with 2 and 3 bedrooms, 2 bathrooms, with open plan kitchen with living area, large terraces, fitted wardrobes, fully equipped bathrooms, terraces.

Ground floor apartments has aprivate garden and top floor penthouses has private solarium.

Each property has underground parking with storage rooms

Landscaping and gardening in the common areas with a careful selection of species appropriate for the area. Complete installation of swimming pool with gresite finish,

built-in lighting and with purification system and equipment in a built-in, floor-recessed cabin.

San Pedro del Pinatar's privileged location on the Mar Menor and Mediterranean coastline it attracts those with an interest in sailing and watersports, providing marina mooring and sailing clubs, while the beaches and natural mud baths attract those seeking safe sun, sea and sand.