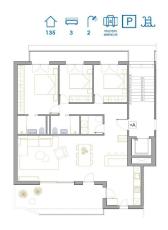

## **Description**

NEW BUILD RESIDENTIAL IN SAN PEDRO DEL PINATAR

New Build residential complex of modern apartments and penthouses in San Pedro Del Pinatar .

Apartments and penthouses with 2 and 3 bedrooms, 2 bathrooms, with open plan kitchen with living area, large terraces, fitted wardrobes, fully equipped bathrooms, terraces.

Ground floor apartments has aprivate garden and top floor penthouses has private solarium.

Each property has underground parking with storage rooms

Landscaping and gardening in the common areas with a careful selection of species appropriate for the area. Complete installation of swimming pool with gresite finish,