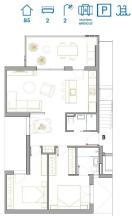

# Description

NEW BUILD RESIDENTIAL IN SAN PEDRO DEL PINATAR

New Build residential complex of modern apartments and penthouses in San Pedro Del Pinatar .

Apartments and penthouses with 2 and 3 bedrooms, 2 bathrooms, with open plan kitchen with living area, large terraces, fitted wardrobes, fully equipped bathrooms, terraces.

Ground floor apartments has aprivate garden and top floor penthouses has private solarium.

Each property has underground parking with storage rooms

Landscaping and gardening in the common areas with a careful selection of species appropriate for the area. Complete installation of swimming pool with gresite finish,