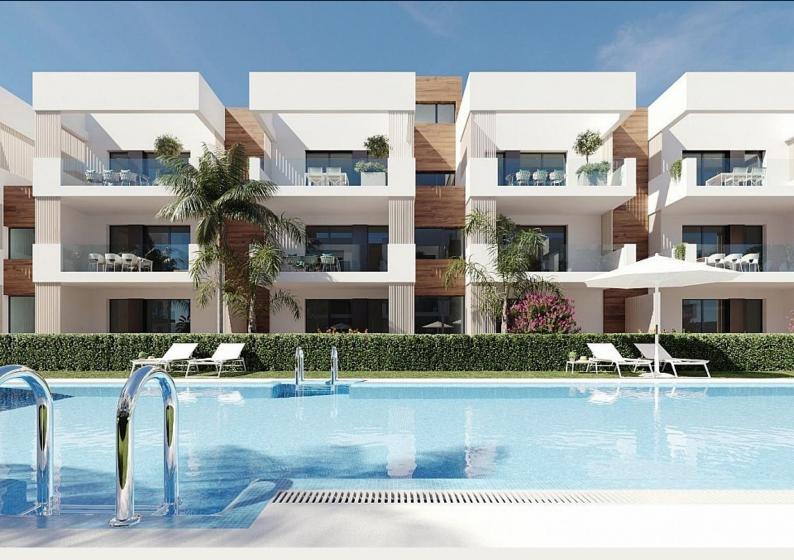

# Description

NEW BUILD RESIDENTIAL IN SAN PEDRO DEL PINATAR

New Build residential complex of modern apartments and penthouses in San Pedro Del Pinatar .

Apartments and penthouses with 2 and 3 bedrooms, 2 bathrooms, with open plan kitchen with living area, large terraces, fitted wardrobes, fully equipped bathrooms, terraces.

Ground floor apartments has aprivate garden and top floor penthouses has private solarium.

Each property has underground parking with storage rooms

Landscaping and gardening in the common areas with a careful selection of species appropriate for the area. Complete installation of swimming pool with gresite finish,

built-in lighting and with purification system and equipment in a built-in, floor-recessed cabin.

San Pedro del Pinatar's privileged location on the Mar Menor and Mediterranean coastline it attracts those with an interest in sailing and watersports, providing marina mooring and sailing clubs, while the beaches and natural mud baths attract those seeking safe sun, sea and sand.