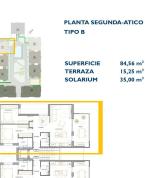

# Description

NEW BUILD RESIDENTIAL IN SAN PEDRO DEL PINATAR

New Build residential complex of modern apartments and penthouses in San Pedro Del Pinatar .

Apartments and penthouses with 2 and 3 bedrooms, 2 bathrooms, with open plan kitchen with living area, large terraces, fitted wardrobes, fully equipped bathrooms, terraces.

Ground floor apartments has aprivate garden and top floor penthouses has private solarium.

Each property has underground parking with storage rooms

Landscaping and gardening in the common areas with a careful selection of species appropriate for the area. Complete installation of swimming pool with gresite finish,