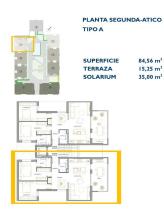

# Description

NEW BUILD RESIDENTIAL IN SAN PEDRO DEL PINATAR

New Build residential complex of modern apartments and penthouses in San Pedro Del Pinatar .

Apartments and penthouses with 2 and 3 bedrooms, 2 bathrooms, with open plan kitchen with living area, large terraces, fitted wardrobes, fully equipped bathrooms, terraces.

Ground floor apartments has aprivate garden and top floor penthouses has private solarium.

Each property has underground parking with storage rooms

Landscaping and gardening in the common areas with a careful selection of species appropriate for the area. Complete installation of swimming pool with gresite finish,