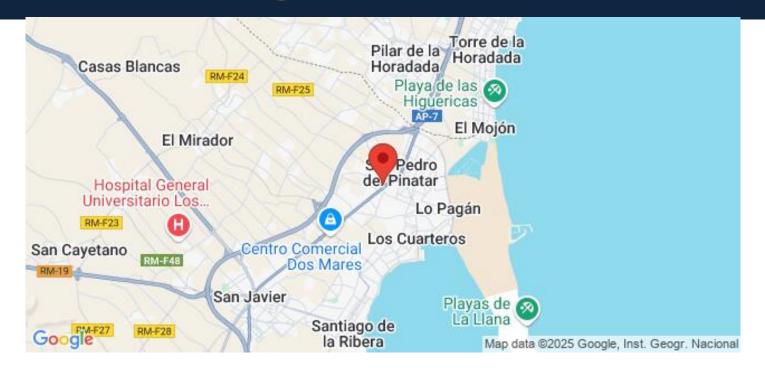

# Område

San Pedro del Pinatar, Costa Calida - Murcia

San Pedro del Pinatar has an established community and offers an excellent range of activities, including covered swimming pool and sports facilities, as well as a year round programme of social activities by the pleasant winter weather. The benefits of the mud baths, typical of the region, or the calm waters of the Mar Menor, have favoured the growth of Lo Pagán, which currently has all kind of amenities. In addition, it has an excellent location, just 5 minutes from the Commercial Centre Dos Mares.