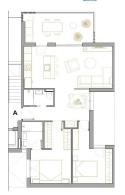

# Description

NEW BUILD RESIDENTIAL IN SAN PEDRO DEL PINATAR

New Build residential complex of modern apartments and penthouses in San Pedro Del Pinatar .

Apartments and penthouses with 2 and 3 bedrooms, 2 bathrooms, with open plan kitchen with living area, large terraces, fitted wardrobes, fully equipped bathrooms, terraces.

Ground floor apartments has aprivate garden and top floor penthouses has private solarium.

Each property has underground parking with storage rooms

Landscaping and gardening in the common areas with a careful selection of species appropriate for the area. Complete installation of swimming pool with gresite finish,