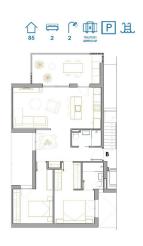

## **Description**

NEW BUILD RESIDENTIAL IN SAN PEDRO DEL PINATAR

New Build residential complex of modern apartments and penthouses in San Pedro Del Pinatar .

Apartments and penthouses with 2 and 3 bedrooms, 2 bathrooms, with open plan kitchen with living area, large terraces, fitted wardrobes, fully equipped bathrooms, terraces.

Ground floor apartments has aprivate garden and top floor penthouses has private solarium.

Each property has underground parking with storage rooms

Landscaping and gardening in the common areas with a careful selection of species appropriate for the area. Complete installation of swimming pool with gresite finish,