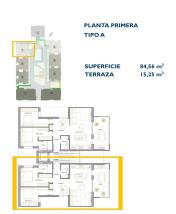

## **Description**

NEW BUILD RESIDENTIAL IN SAN PEDRO DEL PINATAR

New Build residential complex of modern apartments and penthouses in San Pedro Del Pinatar .

Apartments and penthouses with 2 and 3 bedrooms, 2 bathrooms, with open plan kitchen with living area, large terraces, fitted wardrobes, fully equipped bathrooms, terraces.

Ground floor apartments has aprivate garden and top floor penthouses has private solarium.

Each property has underground parking with storage rooms

Landscaping and gardening in the common areas with a careful selection of species appropriate for the area. Complete installation of swimming pool with gresite finish,