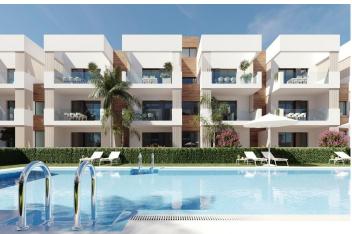

Ground floor apartments has aprivate garden and top floor penthouses has private solarium.

Each property has underground parking with storage rooms

Landscaping and gardening in the common areas with a careful selection of species appropriate for the area. Complete installation of swimming pool with gresite finish,

built-in lighting and with purification system and equipment in a built-in, floor-recessed cabin.

San Pedro del Pinatar's privileged location on the Mar Menor and Mediterranean coastline it attracts those with an interest in sailing and watersports, providing marina mooring and sailing clubs, while the beaches and natural mud baths attract those seeking safe sun, sea and sand.