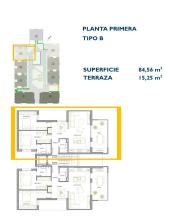

## **Description**

NEW BUILD RESIDENTIAL IN SAN PEDRO DEL PINATAR

New Build residential complex of modern apartments and penthouses in San Pedro Del Pinatar .

Apartments and penthouses with 2 and 3 bedrooms, 2 bathrooms, with open plan kitchen with living area, large terraces, fitted wardrobes, fully equipped bathrooms, terraces.

Ground floor apartments has aprivate garden and top floor penthouses has private solarium.

Each property has underground parking with storage rooms

Landscaping and gardening in the common areas with a careful selection of species appropriate for the area. Complete installation of swimming pool with gresite finish,