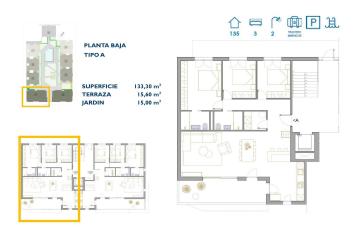

## Lejlighed i San Pedro del Pinatar - Nybygget

**SAN PEDRO DEL PINATAR** 

276.900€

ID # N8080

133m<sup>2</sup>

15m<sup>2</sup>

• Swimming pool: Fælles

Tæt på skoler

#### **Description**

NEW BUILD RESIDENTIAL IN SAN PEDRO DEL PINATAR

New Build residential complex of modern apartments and penthouses in San Pedro Del Pinatar .

Apartments and penthouses with 2 and 3 bedrooms, 2 bathrooms, with open plan kitchen with living area, large terraces, fitted wardrobes, fully equipped bathrooms, terraces.

Ground floor apartments has aprivate garden and top floor penthouses has private solarium.

Each property has underground parking with storage rooms

Landscaping and gardening in the common areas with a careful selection of species appropriate for the area. Complete installation of swimming pool with gresite finish,