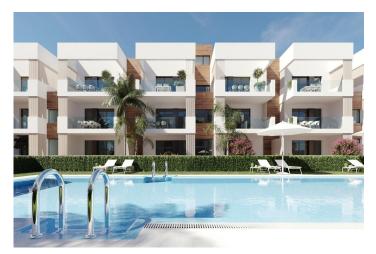

#### **Description**

NEW BUILD RESIDENTIAL IN SAN PEDRO DEL PINATAR

New Build residential complex of modern apartments and penthouses in San Pedro Del Pinatar .

Apartments and penthouses with 2 and 3 bedrooms, 2 bathrooms, with open plan kitchen with living area, large terraces, fitted wardrobes, fully equipped bathrooms, terraces.

Ground floor apartments has aprivate garden and top floor penthouses has private solarium.

Each property has underground parking with storage rooms

Landscaping and gardening in the common areas with a careful selection of species appropriate for the area. Complete installation of swimming pool with gresite finish,

built-in lighting and with purification system and equipment in a built-in, floor-recessed cabin.

San Pedro del Pinatar's privileged location on the Mar Menor and Mediterranean coastline it attracts those with an interest in sailing and watersports, providing marina mooring and sailing clubs, while the beaches and natural mud baths attract those seeking safe sun, sea and sand.