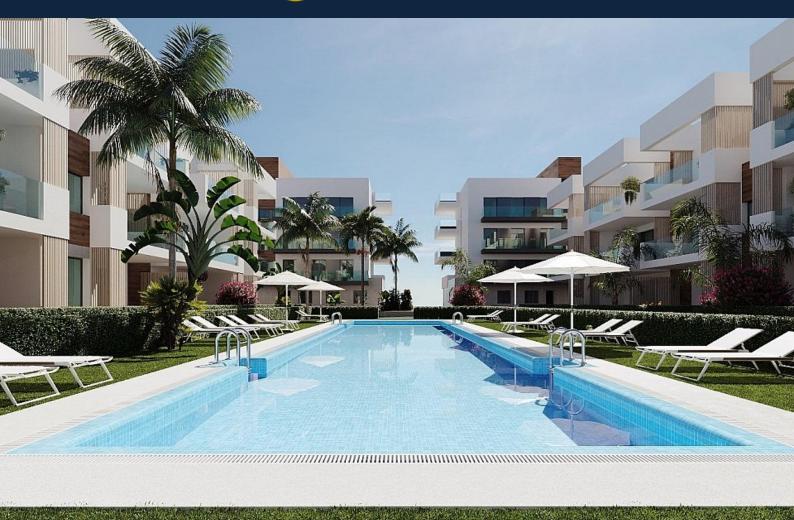

#### **Description**

NEW BUILD RESIDENTIAL IN SAN PEDRO DEL PINATAR

New Build residential complex of modern apartments and penthouses in San Pedro Del Pinatar .

Apartments and penthouses with 2 and 3 bedrooms, 2 bathrooms, with open plan kitchen with living area, large terraces, fitted wardrobes, fully equipped bathrooms, terraces.

Ground floor apartments has aprivate garden and top floor penthouses has private solarium.

Each property has underground parking with storage rooms

Landscaping and gardening in the common areas with a careful selection of species appropriate for the area. Complete installation of swimming pool with gresite finish,

built-in lighting and with purification system and equipment in a built-in, floor-recessed cabin.

San Pedro del Pinatar's privileged location on the Mar Menor and Mediterranean coastline it attracts those with an interest in sailing and watersports, providing marina mooring and sailing clubs, while the beaches and natural mud baths attract those seeking safe sun, sea and sand.