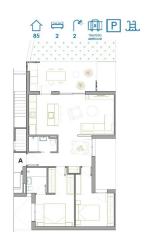

### **Description**

NEW BUILD RESIDENTIAL IN SAN PEDRO DEL PINATAR

New Build residential complex of modern apartments and penthouses in San Pedro Del Pinatar.

Apartments and penthouses with 2 and 3 bedrooms, 2 bathrooms, with open plan kitchen with living area, large terraces, fitted wardrobes, fully equipped bathrooms, terraces.

Ground floor apartments has aprivate garden and top floor penthouses has private solarium.

Each property has underground parking with storage rooms

Landscaping and gardening in the common areas with a careful selection of species appropriate for the area. Complete installation of swimming pool with gresite finish,