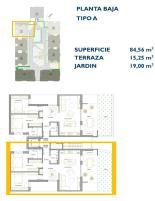

## Lejlighed i San Pedro del Pinatar - Nybygget

**SAN PEDRO DEL PINATAR** 

232.900€

ID # N8079

84m<sup>2</sup>

19m<sup>2</sup>

• Swimming pool: Fælles

Tæt på skoler

### **Description**

NEW BUILD RESIDENTIAL IN SAN PEDRO DEL PINATAR

New Build residential complex of modern apartments and penthouses in San Pedro Del Pinatar.

Apartments and penthouses with 2 and 3 bedrooms, 2 bathrooms, with open plan kitchen with living area, large terraces, fitted wardrobes, fully equipped bathrooms, terraces.

Ground floor apartments has aprivate garden and top floor penthouses has private solarium.

Each property has underground parking with storage rooms

Landscaping and gardening in the common areas with a careful selection of species appropriate for the area. Complete installation of swimming pool with gresite finish,