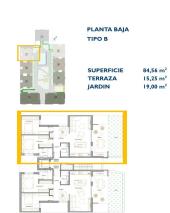

## Lejlighed i San Pedro del Pinatar - Nybygget

**SAN PEDRO DEL PINATAR** 

232.900€

ID # N8079

84m<sup>2</sup>

19m<sup>2</sup>

• Swimming pool: Fælles

Tæt på skoler

### **Description**

NEW BUILD RESIDENTIAL IN SAN PEDRO DEL PINATAR

New Build residential complex of modern apartments and penthouses in San Pedro Del Pinatar.

Apartments and penthouses with 2 and 3 bedrooms, 2 bathrooms, with open plan kitchen with living area, large terraces, fitted wardrobes, fully equipped bathrooms, terraces.

Ground floor apartments has aprivate garden and top floor penthouses has private solarium.

Each property has underground parking with storage rooms

Landscaping and gardening in the common areas with a careful selection of species appropriate for the area. Complete installation of swimming pool with gresite finish,