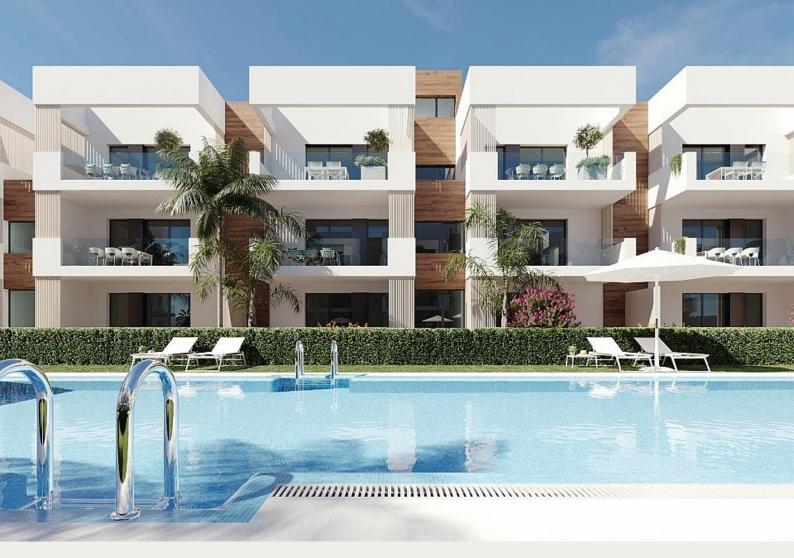

### **Description**

NEW BUILD RESIDENTIAL IN SAN PEDRO DEL PINATAR

New Build residential complex of modern apartments and penthouses in San Pedro Del Pinatar.

Apartments and penthouses with 2 and 3 bedrooms, 2 bathrooms, with open plan kitchen with living area, large terraces, fitted wardrobes, fully equipped bathrooms, terraces.

Ground floor apartments has aprivate garden and top floor penthouses has private solarium.

Each property has underground parking with storage rooms

Landscaping and gardening in the common areas with a careful selection of species appropriate for the area. Complete installation of swimming pool with gresite finish,

built-in lighting and with purification system and equipment in a built-in, floor-recessed cabin.

San Pedro del Pinatar's privileged location on the Mar Menor and Mediterranean coastline it attracts those with an interest in sailing and watersports, providing marina mooring and sailing clubs, while the beaches and natural mud baths attract those seeking safe sun, sea and sand.