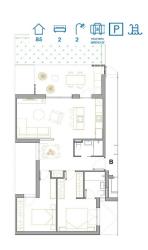

### **Description**

NEW BUILD RESIDENTIAL IN SAN PEDRO DEL PINATAR

New Build residential complex of modern apartments and penthouses in San Pedro Del Pinatar.

Apartments and penthouses with 2 and 3 bedrooms, 2 bathrooms, with open plan kitchen with living area, large terraces, fitted wardrobes, fully equipped bathrooms, terraces.

Ground floor apartments has aprivate garden and top floor penthouses has private solarium.

Each property has underground parking with storage rooms

Landscaping and gardening in the common areas with a careful selection of species appropriate for the area. Complete installation of swimming pool with gresite finish,