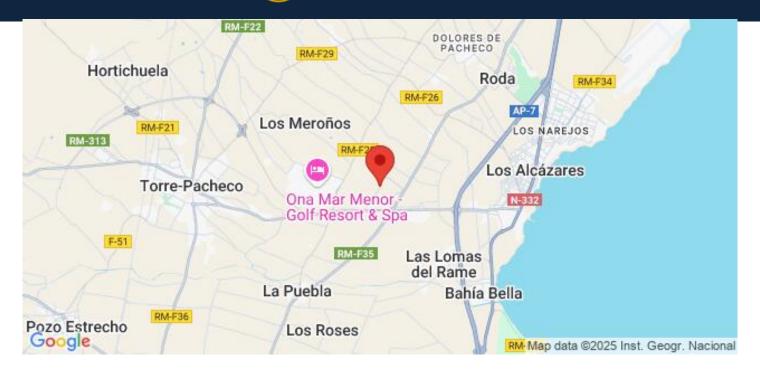

There are 2 islands in the lake, one of them has its own bar, there are also "beach Chiringuitos" spread around the lake.

The resort is strategically located less than 4 km from the beach and the town of Los Alcázares, where you can practice various water sports, surrounded by several golf courses and the city of Cartagena less than 15 minutes by car and 22 km from Murcia airport, therefore having a wide cultural, gastronomic and sports offer within reach.

### Område

Torre Pacheco , Costa Blanca Syd, Alicante

C/ Finlandia 19, Bl. 1, Loc. 2 Commercial Centre Gran Alacant 03130 Santa Pola, ALICANTE