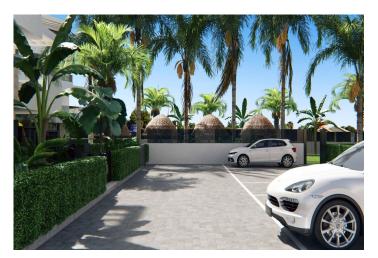

Ground floor apartments with private garden, top floor apartments with private solarium.

Complex has a communal pool and all the apartments have a parking pace and a storage room.

Located in a private gated resort, with a main access entrance and 24 hours security. The resort is designed around an impressive 126.000 m2 green area.

It comprises walking and cycling paths, sport facilities, paddle and tennis courts, a mini-golf course, gardens, dog parks, leisure areas, clubhouse.... Also in the central area is the jewel of the resort, a crystal-clear artificial lake of almost 17.000m2 of water surface, surrounded by white sandy beaches and palm trees, bringing a piece of the Caribbean to the Murcia Region.