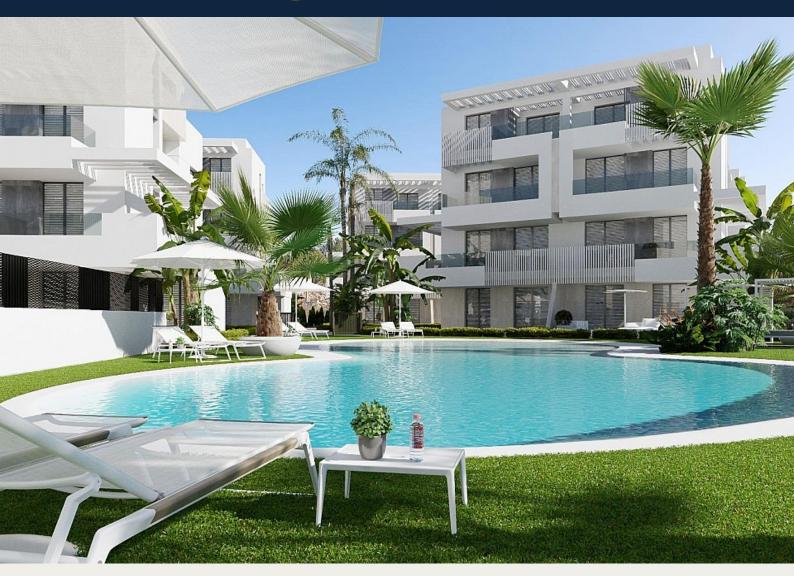

#### Description

NEW BUILD APARTMENTS IN PRIVATE GATED RESORT IN PROVINCE OF MURCIA

New Build residential complex of 6 blocks, a total of 42 apartments.

Beautiful apartments have 3 and 2 bedrooms and 2 bathrooms with views of the large lake and green areas of this large luxury resort.

Ground floor apartments with private garden, top floor apartments with private solarium.

Complex has a communal pool and all the apartments have a parking pace and a storage room.

Located in a private gated resort, with a main access entrance and 24 hours security. The resort is designed around an impressive 126.000 m2 green area.

It comprises walking and cycling paths, sport facilities, paddle and tennis courts, a mini-golf course, gardens, dog parks, leisure areas, clubhouse.... Also in the central area is the jewel of the resort, a crystal-clear artificial lake of almost 17.000m2 of water surface, surrounded by white sandy beaches and palm trees, bringing a piece of the Caribbean to the Murcia Region.