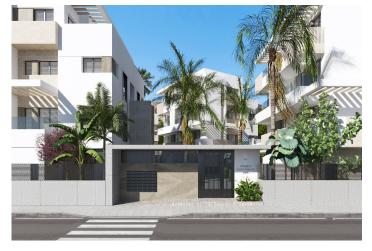

Ground floor apartments with private garden, top floor apartments with private solarium.

Complex has a communal pool and all the apartments have a parking pace and a storage room.

Located in a private gated resort, with a main access entrance and 24 hours security. The resort is designed around an impressive 126.000 m2 green area.