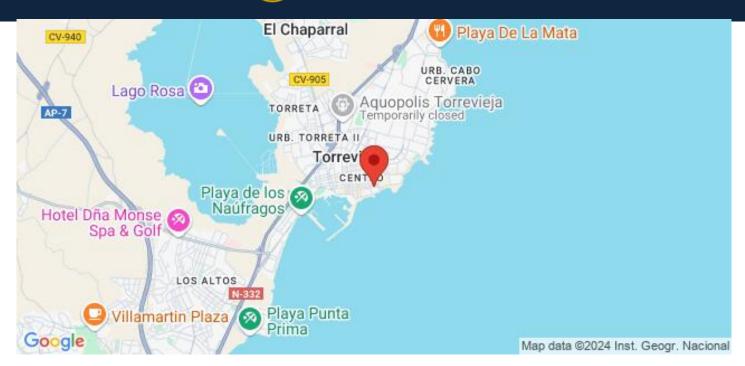

Prime Location in Torrevieja

Situated only 160 meters from the famous Playa del Cura and the scenic Paseo Marítimo Juan Aparicio, this development offers residents the chance to live in one of the most desirable coastal locations on the Costa Blanca. Torrevieja is well-known for its sunny weather, with an average temperature of 19°C and over 320 days of sunshine per year. The area is perfect for year-round living, offering not only beautiful beaches but also excellent infrastructure, gastronomy, and a variety of cultural and recreational activities.

**Key Distances** 

Alicante Airport: 43 km Villamartin Golf Course: 11 km Habaneras Shopping Center: 3 km Marina Internacional (Port): 2 km

Live the coastal lifestyle in one of Torrevieja's most prestigious developments, where comfort meets convenience.