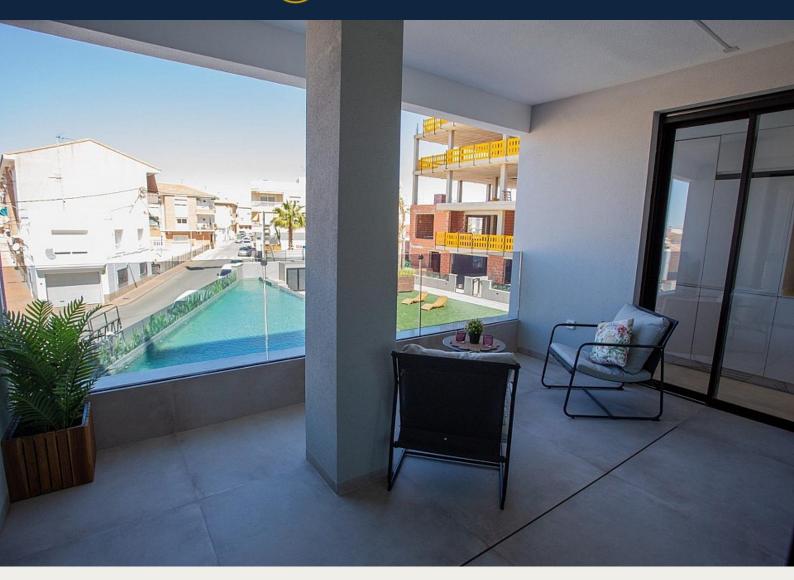

#### Description

NEW BUILD RESIDENTIAL IN SAN PEDRO DEL PINATAR

New Build residential complex of modern apartments and penthouses in San Pedro Del Pinatar .

Apartments and penthouses with 2 and 3 bedrooms, 2 bathrooms, with open plan fully equipped kitchen with white goods - Bosch or Siemens, living area, large terraces, fitted wardrobes, fully equipped bathrooms with underfloor heating, aircon, electric shutters, closed storage, parking space with socket 16 Amp for electric cars.

Beautiful communal garden area whit artificial grass and Infinity pool with heat pump.

San Pedro del Pinatar's privileged location on the Mar Menor and Mediterranean coastline it attracts those with an interest in sailing and watersports, providing marina mooring and sailing clubs, while the beaches and natural mud baths attract those seeking safe sun, sea and sand.