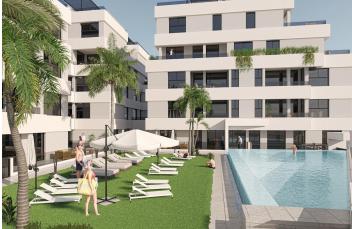

#### Description

NEW BUILD RESIDENTIAL IN SAN PEDRO DEL PINATAR

New Build residential complex of modern apartments and penthouses in San Pedro Del Pinatar .

Apartments and penthouses with 2 and 3 bedrooms, 2 bathrooms, with open plan fully equipped kitchen with white goods - Bosch or Siemens, living area, large terraces, fitted wardrobes, fully equipped bathrooms with underfloor heating, aircon, electric shutters, closed storage, parking space with socket 16 Amp for electric cars.

Beautiful communal garden area whit artificial grass and Infinity pool with heat pump.

San Pedro del Pinatar's privileged location on the Mar Menor and Mediterranean coastline it attracts those with an interest in sailing and watersports, providing marina mooring and sailing clubs, while the beaches and natural mud baths attract those seeking safe sun, sea and sand.