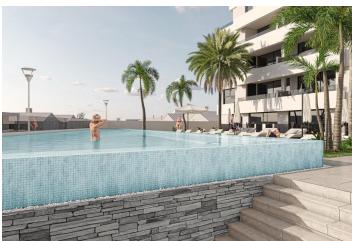

#### Description

NEW BUILD RESIDENTIAL IN SAN PEDRO DEL PINATAR

New Build residential complex of modern apartments and penthouses in San Pedro Del Pinatar .

Apartments and penthouses with 2 and 3 bedrooms, 2 bathrooms, with open plan fully equipped kitchen with white goods - Bosch or Siemens, living area, large terraces, fitted wardrobes, fully equipped bathrooms with underfloor heating, aircon, electric shutters, closed storage, parking space with socket 16 Amp for electric cars.

Beautiful communal garden area whit artificial grass and Infinity pool with heat pump.

San Pedro del Pinatar's privileged location on the Mar Menor and Mediterranean coastline it attracts those with an interest in sailing and watersports, providing marina mooring and sailing clubs, while the beaches and natural mud baths attract those seeking safe sun, sea and sand.