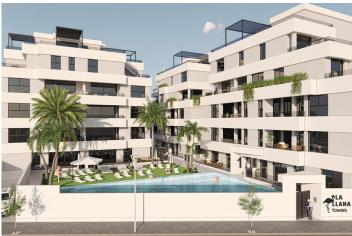

#### Description

NEW BUILD RESIDENTIAL IN SAN PEDRO DEL PINATAR

New Build residential complex of modern apartments and penthouses in San Pedro Del Pinatar .

Apartments and penthouses with 2 and 3 bedrooms, 2 bathrooms, with open plan fully equipped kitchen with white goods - Bosch or Siemens, living area, large terraces, fitted wardrobes, fully equipped bathrooms with underfloor heating, aircon, electric shutters, closed storage, parking space with socket 16 Amp for electric cars.

Beautiful communal garden area whit artificial grass and Infinity pool with heat pump.

San Pedro del Pinatar's privileged location on the Mar Menor and Mediterranean coastline it attracts those with an interest in sailing and watersports, providing marina mooring and sailing clubs, while the beaches and natural mud baths attract those seeking safe sun, sea and sand.