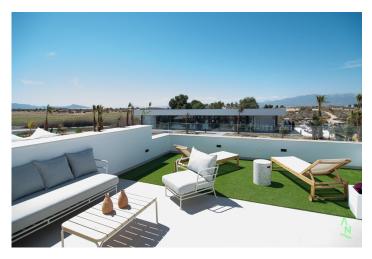

There are a several community swimming pools, outdoor parking space for each apartment, storage area and terrace with Summer kitchen.

The top floor properties have a solarium.

The two ground floor apartments have 3 bedrooms and 2 fully-fitted bathrooms and the rest of the properties have 2 bedrooms and 2 fitted bathrooms as well.

Pre-installation for ducted air conditioning.

Summer kitchen on the terraces.

Solarium on the top floors.

Outdoor parking space with storage area.

Lift (from ground floor to 3rd floor).

Condado de Alhama Golf Resort is a fantastic Golf Resort with many facilities and services . A shopping centre, a sports centre, a variety of bars and restaurants, supermarkets and over 25 communal swimming pools and gardens.