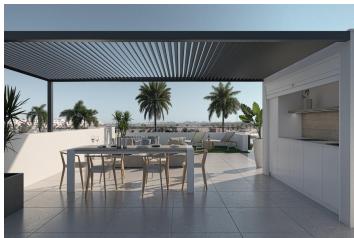

There are a several community swimming pools, outdoor parking space for each apartment, storage area and terrace with Summer kitchen.

The top floor properties have a solarium.

The two ground floor apartments have 3 bedrooms and 2 fully-fitted bathrooms and the rest of the properties have 2 bedrooms and 2 fitted bathrooms as well.

Pre-installation for ducted air conditioning.

Summer kitchen on the terraces.

Solarium on the top floors.

Outdoor parking space with storage area.

Lift (from ground floor to 3rd floor).

Condado de Alhama Golf Resort is a fantastic Golf Resort with many facilities and services . A shopping centre, a sports centre, a variety of bars and restaurants, supermarkets and over 25 communal swimming pools and gardens.