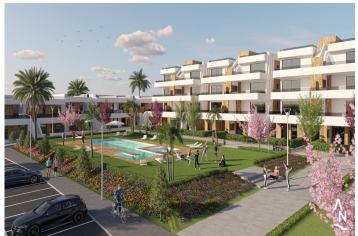

There are a several community swimming pools, outdoor parking space for each apartment, storage area and terrace with Summer kitchen.

The top floor properties have a solarium.

The two ground floor apartments have 3 bedrooms and 2 fully-fitted bathrooms and the rest of the properties have 2 bedrooms and 2 fitted bathrooms as well.

The property will meet the highest standards and will be equipped with:

Community swimming pools with ample green areas.

Kitchen completely furnished and equipped with oven and microwave elevated and in column, integrated fridge and dishwasher, induction hob and extractor fan.

Pre-installation for ducted air conditioning.

Summer kitchen on the terraces.

Solarium on the top floors.

Outdoor parking space with storage area.

Lift (from ground floor to 3rd floor).

Condado de Alhama Golf Resort is a fantastic Golf Resort with many facilities and services . A shopping centre, a sports centre, a variety of bars and restaurants, supermarkets and over 25 communal swimming pools and gardens.