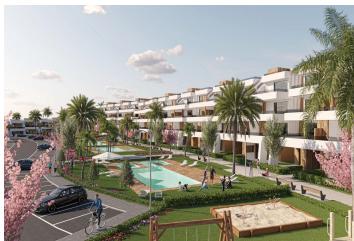

## **Description**

NEW BUILD APARTMENTS IN CONDADO DE ALHAMA GOLF COURSE

New Build residential complex of villas and apartments in Condado de Alhama.

Beautiful 8 apartments are distributed between ground, first, second and third floor, with two properties on each floor and a lift to move from one to other level.

There are a several community swimming pools, outdoor parking space for each apartment, storage area and terrace with Summer kitchen.

The top floor properties have a solarium.

The two ground floor apartments have 3 bedrooms and 2 fully-fitted bathrooms and the rest of the properties have 2 bedrooms and 2 fitted bathrooms as well.

The properties have been designed with a contemporary style and an open planned concept, consisting of a fitted kitchen and a living-dining room.

The development is located in Condado de Alhama, Murcia, within a luxury resort, with sports areas and surrounded by nature, all services, and several Golf Courses.

The property will meet the highest standards and will be equipped with:

Community swimming pools with ample green areas.

Kitchen completely furnished and equipped with oven and microwave elevated and in column, integrated fridge and dishwasher, induction hob and extractor fan.

Pre-installation for ducted air conditioning.

Summer kitchen on the terraces.

Solarium on the top floors.

Outdoor parking space with storage area.

Lift (from ground floor to 3rd floor).

Condado de Alhama Golf Resort is a fantastic Golf Resort with many facilities and services . A shopping centre, a sports centre, a variety of bars and restaurants, supermarkets and over 25 communal swimming pools and gardens.