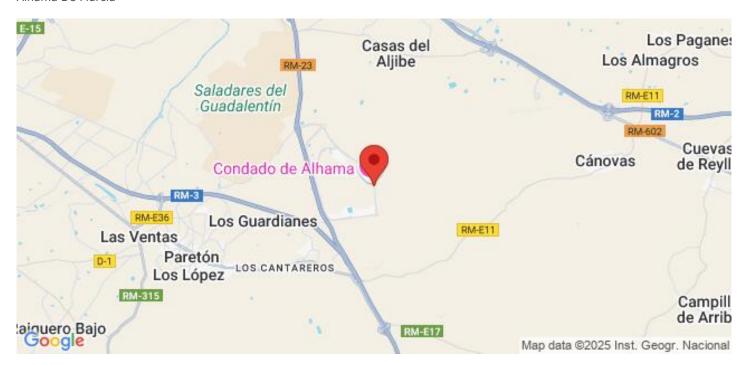

The properties have been designed with a contemporary style and an open planned concept, consisting of a fitted kitchen and a living-dining room.

The development is located in Condado de Alhama, Murcia, within a luxury resort, with sports areas and surrounded by nature, all services, and several Golf Courses.

Pre-installation for ducted air conditioning.

Summer kitchen on the terraces.

Solarium on the top floors.

Outdoor parking space with storage area.

Lift (from ground floor to 3rd floor).

Condado de Alhama Golf Resort is a fantastic Golf Resort with many facilities and services . A shopping centre, a sports centre, a variety of bars and restaurants, supermarkets and over 25 communal swimming pools and gardens.

Condado de Alhama Golf Resort has its own Jack Nicklaus designed golf course and is only 15 minutes from the beautiful beaches of Bolnuevo and Mazarron.

Mazarron has over 35 km of coastline, much of which is unspoilt coastline. Numerous beaches in the Bay of Mazarron have been awarded the Blue Flag for their quality.

Condado de Alhama Golf Resort is only 20 minutes from the new Corvera International Airport.

## Område

Alhama De Murcia

T: +34 966 69 51 52 M: contact@lexington-realty.com