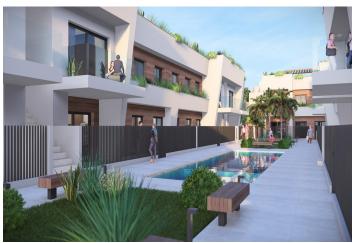

#### Modern Bungalows with Exceptional Features

Discover a new residential complex in Torre-Pacheco, offering 24 stylish bungalows with 2 or 3 bedrooms. Choose between ground-floor homes with spacious terraces or first-floor units boasting private terraces and solariums. Each solarium includes a pergola, a barbecue area, and reinforced roofing, perfect for installing a jacuzzi. All homes come with a designated parking space and fully installed air conditioning, ensuring comfort year-round.

#### Enjoy Outstanding Community Amenities

The complex features a beautifully landscaped community area with lush gardens and a sparkling pool, providing a serene retreat to relax and unwind. The area's sunny climate, averaging 320 days of sunshine annually, complements these outdoor spaces perfectly.