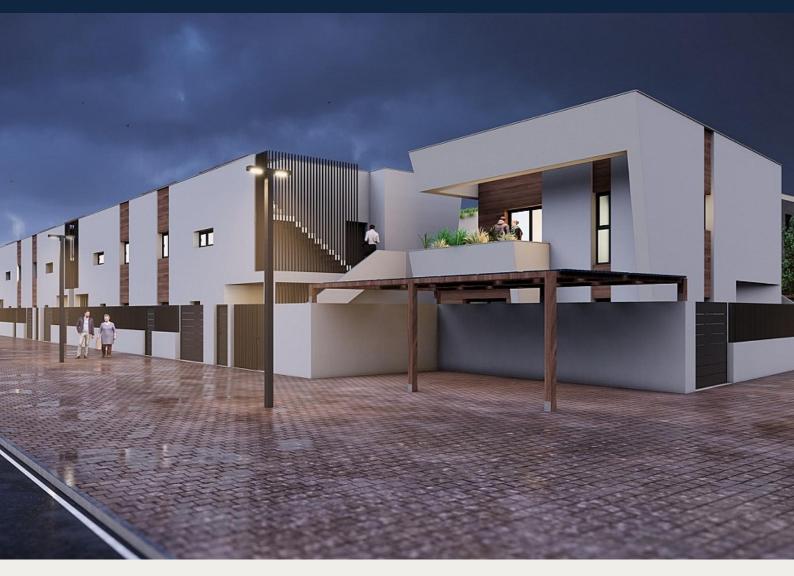

#### Modern Bungalows with Exceptional Features

Discover a new residential complex in Torre-Pacheco, offering 24 stylish bungalows with 2 or 3 bedrooms. Choose between ground-floor homes with spacious terraces or first-floor units boasting private terraces and solariums. Each solarium includes a pergola, a barbecue area, and reinforced roofing, perfect for installing a jacuzzi. All homes come with a designated parking space and fully installed air conditioning, ensuring comfort year-round.

#### Enjoy Outstanding Community Amenities

The complex features a beautifully landscaped community area with lush gardens and a sparkling pool, providing a serene retreat to relax and unwind. The area's sunny climate, averaging 320 days of sunshine annually, complements these outdoor spaces perfectly.