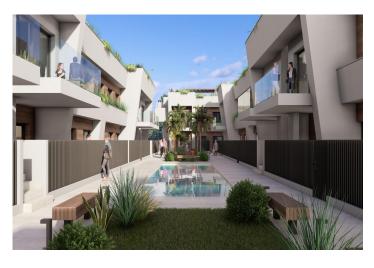

#### Modern Bungalows with Exceptional Features

Discover a new residential complex in Torre-Pacheco, offering 24 stylish bungalows with 2 or 3 bedrooms. Choose between ground-floor homes with spacious terraces or first-floor units boasting private terraces and solariums. Each solarium includes a pergola, a barbecue area, and reinforced roofing, perfect for installing a jacuzzi. All homes come with a designated parking space and fully installed air conditioning, ensuring comfort year-round.

#### Enjoy Outstanding Community Amenities

The complex features a beautifully landscaped community area with lush gardens and a sparkling pool, providing a serene retreat to relax and unwind. The area's sunny climate, averaging 320 days of sunshine annually, complements these outdoor spaces perfectly.