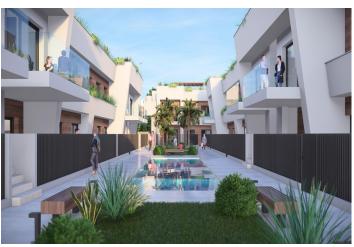

#### Modern Bungalows with Exceptional Features

Discover a new residential complex in Torre-Pacheco, offering 24 stylish bungalows with 2 or 3 bedrooms. Choose between ground-floor homes with spacious terraces or first-floor units boasting private terraces and solariums. Each solarium includes a pergola, a barbecue area, and reinforced roofing, perfect for installing a jacuzzi. All homes come with a designated parking space and fully installed air conditioning, ensuring comfort year-round.

#### Enjoy Outstanding Community Amenities

The complex features a beautifully landscaped community area with lush gardens and a sparkling pool, providing a serene retreat to relax and unwind. The area's sunny climate, averaging 320 days of sunshine annually, complements these outdoor spaces perfectly.