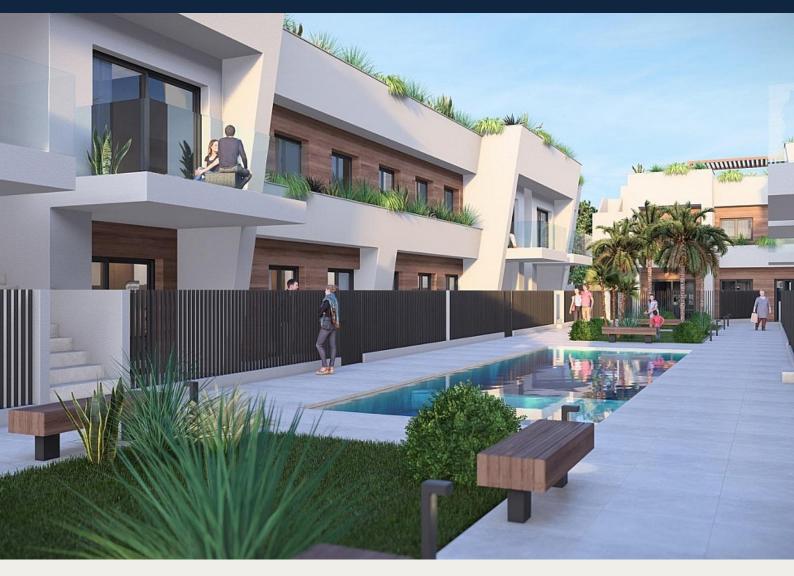

#### Modern Bungalows with Exceptional Features

Discover a new residential complex in Torre-Pacheco, offering 24 stylish bungalows with 2 or 3 bedrooms. Choose between ground-floor homes with spacious terraces or first-floor units boasting private terraces and solariums. Each solarium includes a pergola, a barbecue area, and reinforced roofing, perfect for installing a jacuzzi. All homes come with a designated parking space and fully installed air conditioning, ensuring comfort year-round.

#### Enjoy Outstanding Community Amenities

The complex features a beautifully landscaped community area with lush gardens and a sparkling pool, providing a serene retreat to relax and unwind. The area's sunny climate, averaging 320 days of sunshine annually, complements these outdoor spaces perfectly.