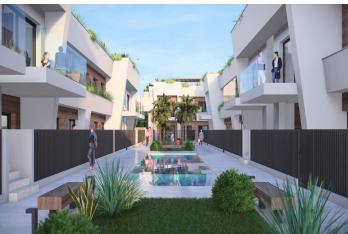

#### Modern Bungalows with Exceptional Features

Discover a new residential complex in Torre-Pacheco, offering 24 stylish bungalows with 2 or 3 bedrooms. Choose between ground-floor homes with spacious terraces or first-floor units boasting private terraces and solariums. Each solarium includes a pergola, a barbecue area, and reinforced roofing, perfect for installing a jacuzzi. All homes come with a designated parking space and fully installed air conditioning, ensuring comfort year-round.

#### Enjoy Outstanding Community Amenities

The complex features a beautifully landscaped community area with lush gardens and a sparkling pool, providing a serene retreat to relax and unwind. The area's sunny climate, averaging 320 days of sunshine annually, complements these outdoor spaces perfectly.