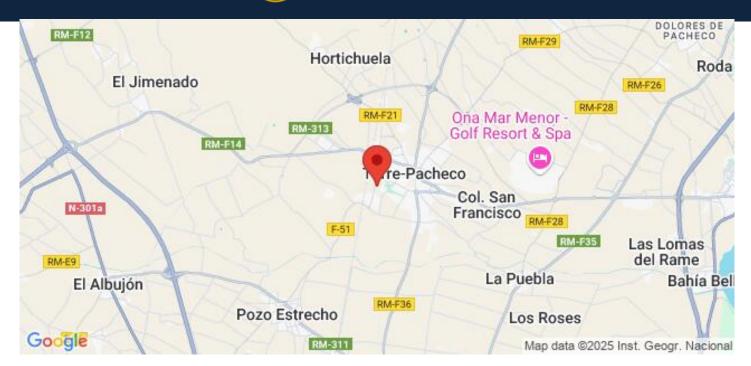

#### Prime Location in Torre-Pacheco

Nestled in the heart of Torre-Pacheco, this development enjoys proximity to essential amenities, including supermarkets, shops, bars, and restaurants. The vibrant town center, with its charming Spanish ambiance, is within walking distance. For beach lovers, the stunning Mar Menor is just a 10-minute drive away, offering golden sands and crystal-clear waters.

# Strategic Connections to Key Destinations

Murcia International Airport: 20 km (approximately 20 minutes by car). Train Station: Only 700 meters away, offering convenient travel options. Shopping Centers: Several large shopping complexes within a 15 km radius.

Beaches: The beautiful Costa Cálida beaches are a mere 10 km away.

Ports and Marinas: The closest marina is around 12 km away, perfect for boating and water sports.