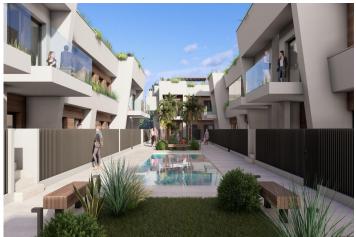

#### Modern Bungalows with Exceptional Features

Discover a new residential complex in Torre-Pacheco, offering 24 stylish bungalows with 2 or 3 bedrooms. Choose between ground-floor homes with spacious terraces or first-floor units boasting private terraces and solariums. Each solarium includes a pergola, a barbecue area, and reinforced roofing, perfect for installing a jacuzzi. All homes come with a designated parking space and fully installed air conditioning, ensuring comfort year-round.

#### Enjoy Outstanding Community Amenities

The complex features a beautifully landscaped community area with lush gardens and a sparkling pool, providing a serene retreat to relax and unwind. The area's sunny climate, averaging 320 days of sunshine annually, complements these outdoor spaces perfectly.