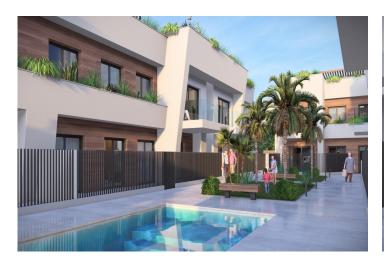

#### Modern Bungalows with Exceptional Features

Discover a new residential complex in Torre-Pacheco, offering 24 stylish bungalows with 2 or 3 bedrooms. Choose between ground-floor homes with spacious terraces or first-floor units boasting private terraces and solariums. Each solarium includes a pergola, a barbecue area, and reinforced roofing, perfect for installing a jacuzzi. All homes come with a designated parking space and fully installed air conditioning, ensuring comfort year-round.

#### Enjoy Outstanding Community Amenities

The complex features a beautifully landscaped community area with lush gardens and a sparkling pool, providing a serene retreat to relax and unwind. The area's sunny climate, averaging 320 days of sunshine annually, complements these outdoor spaces perfectly.