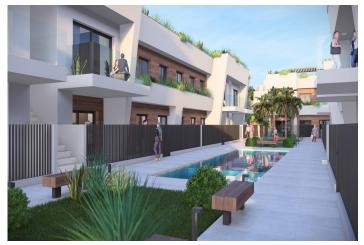

#### Modern Bungalows with Exceptional Features

Discover a new residential complex in Torre-Pacheco, offering 24 stylish bungalows with 2 or 3 bedrooms. Choose between ground-floor homes with spacious terraces or first-floor units boasting private terraces and solariums. Each solarium includes a pergola, a barbecue area, and reinforced roofing, perfect for installing a jacuzzi. All homes come with a designated parking space and fully installed air conditioning, ensuring comfort year-round.

### Enjoy Outstanding Community Amenities

The complex features a beautifully landscaped community area with lush gardens and a sparkling pool, providing a serene retreat to relax and unwind. The area's sunny climate, averaging 320 days of sunshine annually, complements these outdoor spaces perfectly.