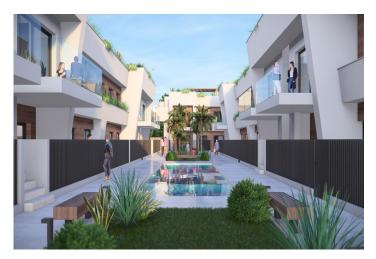

#### Modern Bungalows with Exceptional Features

Discover a new residential complex in Torre-Pacheco, offering 24 stylish bungalows with 2 or 3 bedrooms. Choose between ground-floor homes with spacious terraces or first-floor units boasting private terraces and solariums. Each solarium includes a pergola, a barbecue area, and reinforced roofing, perfect for installing a jacuzzi. All homes come with a designated parking space and fully installed air conditioning, ensuring comfort year-round.

### Enjoy Outstanding Community Amenities

The complex features a beautifully landscaped community area with lush gardens and a sparkling pool, providing a serene retreat to relax and unwind. The area's sunny climate, averaging 320 days of sunshine annually, complements these outdoor spaces perfectly.