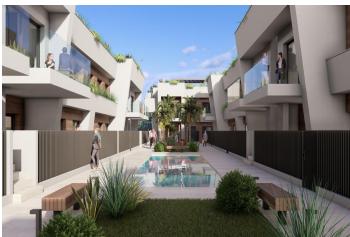

#### Modern Bungalows with Exceptional Features

Discover a new residential complex in Torre-Pacheco, offering 24 stylish bungalows with 2 or 3 bedrooms. Choose between ground-floor homes with spacious terraces or first-floor units boasting private terraces and solariums. Each solarium includes a pergola, a barbecue area, and reinforced roofing, perfect for installing a jacuzzi. All homes come with a designated parking space and fully installed air conditioning, ensuring comfort year-round.

### Enjoy Outstanding Community Amenities

The complex features a beautifully landscaped community area with lush gardens and a sparkling pool, providing a serene retreat to relax and unwind. The area's sunny climate, averaging 320 days of sunshine annually, complements these outdoor spaces perfectly.