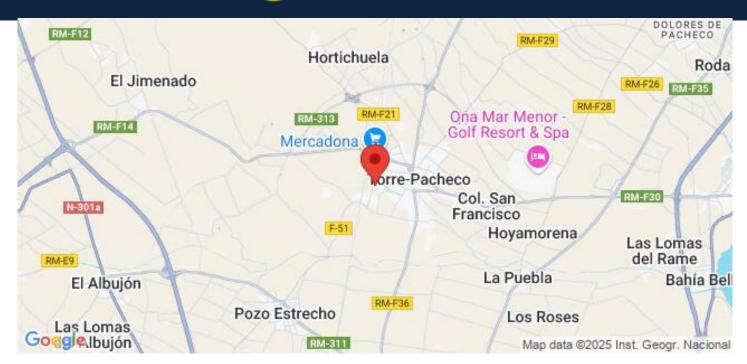

### Prime Location in Torre-Pacheco

Nestled in the heart of Torre-Pacheco, this development enjoys proximity to essential amenities, including supermarkets, shops, bars, and restaurants. The vibrant town center, with its charming Spanish ambiance, is within walking distance. For beach lovers, the stunning Mar Menor is just a 10-minute drive away, offering golden sands and crystal-clear waters.

# Strategic Connections to Key Destinations

Murcia International Airport: 20 km (approximately 20 minutes by car). Train Station: Only 700 meters away, offering convenient travel options. Shopping Centers: Several large shopping complexes within a 15 km radius.

Beaches: The beautiful Costa Cálida beaches are a mere 10 km away.

Ports and Marinas: The closest marina is around 12 km away, perfect for boating and water sports.