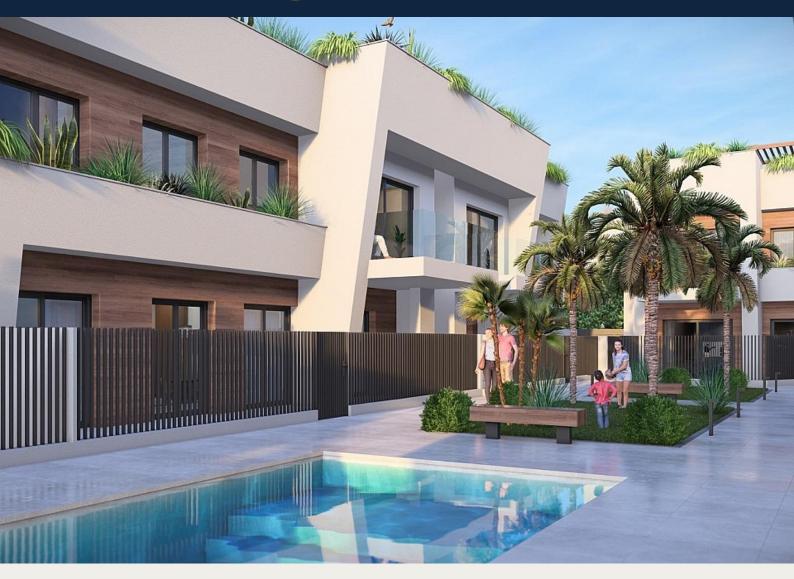

#### Modern Bungalows with Exceptional Features

Discover a new residential complex in Torre-Pacheco, offering 24 stylish bungalows with 2 or 3 bedrooms. Choose between ground-floor homes with spacious terraces or first-floor units boasting private terraces and solariums. Each solarium includes a pergola, a barbecue area, and reinforced roofing, perfect for installing a jacuzzi. All homes come with a designated parking space and fully installed air conditioning, ensuring comfort year-round.

### Enjoy Outstanding Community Amenities

The complex features a beautifully landscaped community area with lush gardens and a sparkling pool, providing a serene retreat to relax and unwind. The area's sunny climate, averaging 320 days of sunshine annually, complements these outdoor spaces perfectly.