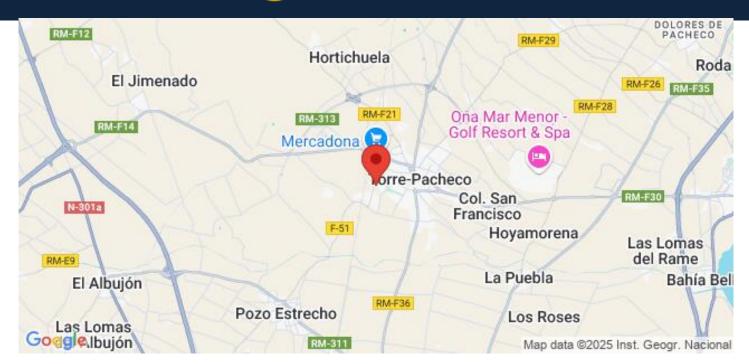

#### Prime Location in Torre-Pacheco

Nestled in the heart of Torre-Pacheco, this development enjoys proximity to essential amenities, including supermarkets, shops, bars, and restaurants. The vibrant town center, with its charming Spanish ambiance, is within walking distance. For beach lovers, the stunning Mar Menor is just a 10-minute drive away, offering golden sands and crystal-clear waters.

# Strategic Connections to Key Destinations

Murcia International Airport: 20 km (approximately 20 minutes by car).

Train Station: Only 700 meters away, offering convenient travel options.

Shopping Centers: Several large shopping complexes within a 15 km radius.

Beaches: The beautiful Costa Cálida beaches are a mere 10 km away.

Ports and Marinas: The closest marina is around 12 km away, perfect for boating and water sports.