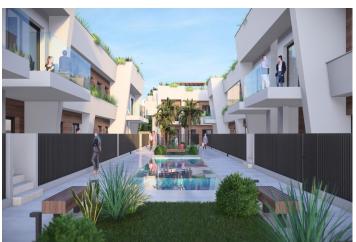

#### Modern Bungalows with Exceptional Features

Discover a new residential complex in Torre-Pacheco, offering 24 stylish bungalows with 2 or 3 bedrooms. Choose between ground-floor homes with spacious terraces or first-floor units boasting private terraces and solariums. Each solarium includes a pergola, a barbecue area, and reinforced roofing, perfect for installing a jacuzzi. All homes come with a designated parking space and fully installed air conditioning, ensuring comfort year-round.

#### Enjoy Outstanding Community Amenities

The complex features a beautifully landscaped community area with lush gardens and a sparkling pool, providing a serene retreat to relax and unwind. The area's sunny climate, averaging 320 days of sunshine annually, complements these outdoor spaces perfectly.