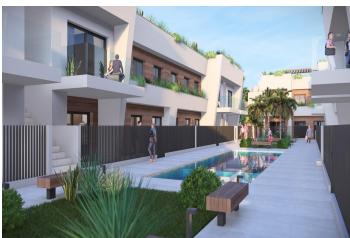

#### Modern Bungalows with Exceptional Features

Discover a new residential complex in Torre-Pacheco, offering 24 stylish bungalows with 2 or 3 bedrooms. Choose between ground-floor homes with spacious terraces or first-floor units boasting private terraces and solariums. Each solarium includes a pergola, a barbecue area, and reinforced roofing, perfect for installing a jacuzzi. All homes come with a designated parking space and fully installed air conditioning, ensuring comfort year-round.

#### Enjoy Outstanding Community Amenities

The complex features a beautifully landscaped community area with lush gardens and a sparkling pool, providing a serene retreat to relax and unwind. The area's sunny climate, averaging 320 days of sunshine annually, complements these outdoor spaces perfectly.