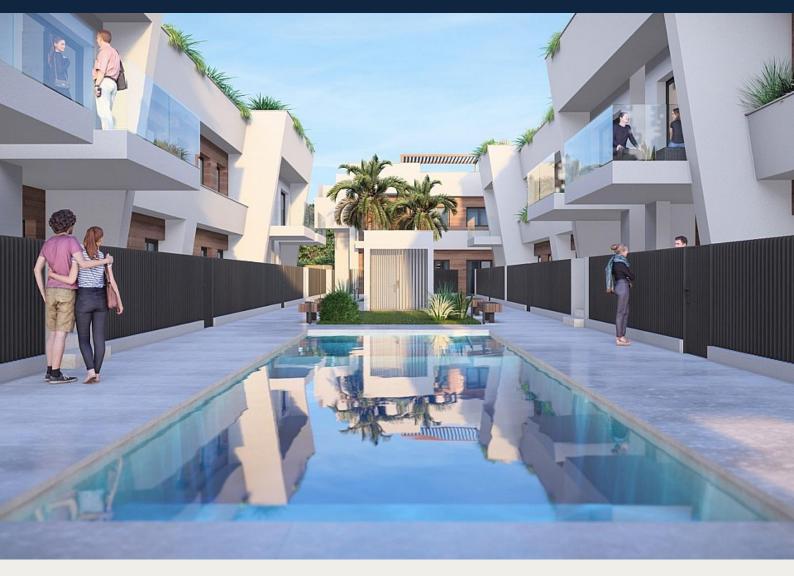

#### Modern Bungalows with Exceptional Features

Discover a new residential complex in Torre-Pacheco, offering 24 stylish bungalows with 2 or 3 bedrooms. Choose between ground-floor homes with spacious terraces or first-floor units boasting private terraces and solariums. Each solarium includes a pergola, a barbecue area, and reinforced roofing, perfect for installing a jacuzzi. All homes come with a designated parking space and fully installed air conditioning, ensuring comfort year-round.

#### Enjoy Outstanding Community Amenities

The complex features a beautifully landscaped community area with lush gardens and a sparkling pool, providing a serene retreat to relax and unwind. The area's sunny climate, averaging 320 days of sunshine annually, complements these outdoor spaces perfectly.