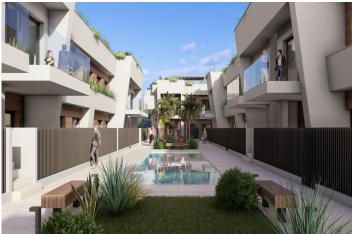

#### Modern Bungalows with Exceptional Features

Discover a new residential complex in Torre-Pacheco, offering 24 stylish bungalows with 2 or 3 bedrooms. Choose between ground-floor homes with spacious terraces or first-floor units boasting private terraces and solariums. Each solarium includes a pergola, a barbecue area, and reinforced roofing, perfect for installing a jacuzzi. All homes come with a designated parking space and fully installed air conditioning, ensuring comfort year-round.

#### Enjoy Outstanding Community Amenities

The complex features a beautifully landscaped community area with lush gardens and a sparkling pool, providing a serene retreat to relax and unwind. The area's sunny climate, averaging 320 days of sunshine annually, complements these outdoor spaces perfectly.