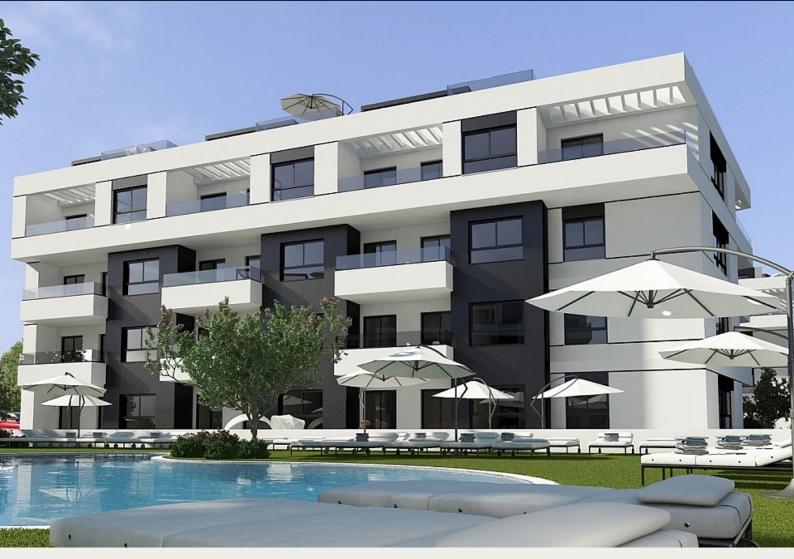

#### Description

NEW BUILD RESIDENTIAL COMPLEX IN VILLAMARTIN

New Build residential complex of 112 very cozy properties with 2 bedrooms and 2 bathrooms, of approximately 72m2 built, with modern distribution and with a large terraces. All properties are very well oriented, receiving light and heat from the sun throughout the year.

Residential consist of the ground floors with private garden, apartments with terraces and exclusive top floor penthouses with private solariums.

Common areas have a big swimming pool and a jacuzzi, large garden areas with a playground and an exercise area.

Residential located near the two most well known golf clubs in the area and very close to all services.

The golden Orihuela Costa beaches are just 5 minutes drive away as is the new Zenia Boulevard shopping Mall (largest shopping mall in Alicante province with the biggest Primark clothing store in Europe).