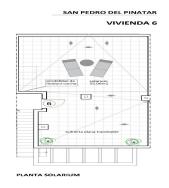

#### Penthouse Model Highlights

Access the penthouse via a private staircase leading to a large terrace. Inside, an open-plan lounge and dining area blend with a fully fitted kitchen. Two bedrooms are included, with the master bedroom offering an en-suite. A private rooftop solarium, accessible from the kitchen, provides an ideal spot for relaxation or entertaining. Additional ground-floor storage ensures convenience.