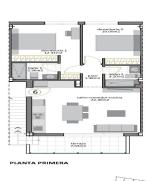

#### Garden/Ground Floor Model Details

Step into a bright living space that seamlessly connects to the dining area and a fully fitted kitchen. Large sliding glass doors let in natural light, creating an open and inviting ambiance. The layout includes two spacious bedrooms, with the master bedroom boasting an en-suite bathroom, as well as a modern family bathroom.

#### Penthouse Model Highlights

Access the penthouse via a private staircase leading to a large terrace. Inside, an open-plan lounge and dining area blend with a fully fitted kitchen. Two bedrooms are included, with the master bedroom offering an en-suite. A private rooftop solarium, accessible from the kitchen, provides an ideal spot for relaxation or entertaining. Additional ground-floor storage ensures convenience.