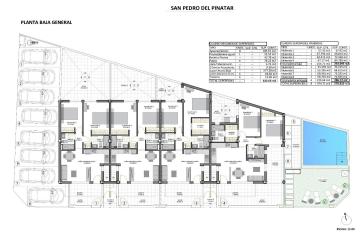

Available Models to Suit Your Lifestyle

Garden/Ground Floor Model: Features a front terrace and a spacious rear patio, perfect for outdoor living.

Penthouse Loft Model: Includes a private rooftop solarium and a front terrace, offering open views and an abundance of sunlight.

#### Garden/Ground Floor Model Details

Step into a bright living space that seamlessly connects to the dining area and a fully fitted kitchen. Large sliding glass doors let in natural light, creating an open and inviting ambiance. The layout includes two spacious bedrooms, with the master bedroom boasting an en-suite bathroom, as well as a modern family bathroom.

Key Features and Amenities

Internal and external LED lighting.

Fully fitted kitchen with induction hob, oven, dishwasher, and fridge/freezer.

Air conditioning installed.

Designated parking space.

Landscaped communal garden with a swimming pool for residents.