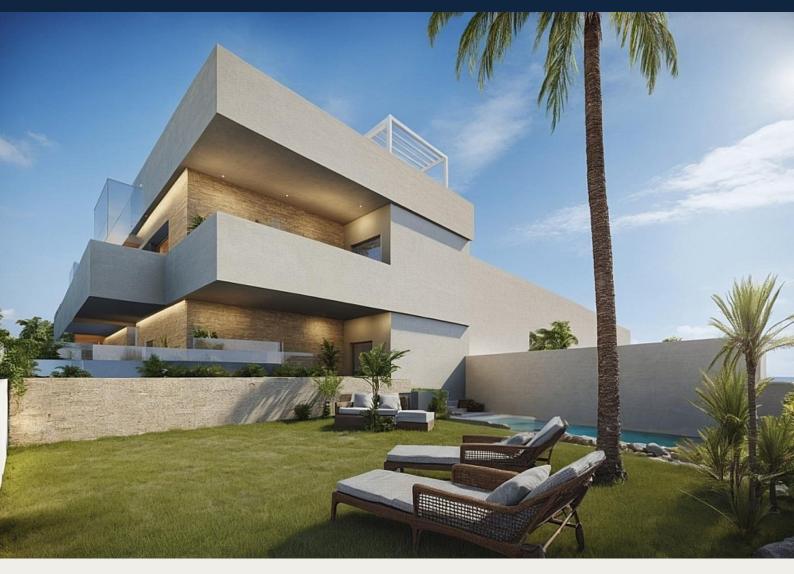

### **Description**

New Build Bungalows in San Pedro del Pinatar - Prime Location Just 500m from the Beach

Exclusive Boutique-Style Homes Near the Coast

Discover these elegant new construction bungalows in the heart of San Pedro del Pinatar, just 500 meters from the stunning beaches of the Mar Menor. This boutique development includes only eight signature homes, combining modern design, comfort, and a tranquil coastal lifestyle.

Available Models to Suit Your Lifestyle

Garden/Ground Floor Model: Features a front terrace and a spacious rear patio, perfect for outdoor living.

Penthouse Loft Model: Includes a private rooftop solarium and a front terrace, offering open views and an abundance of sunlight.

#### Penthouse Model Highlights

Access the penthouse via a private staircase leading to a large terrace. Inside, an open-plan lounge and dining area blend with a fully fitted kitchen. Two bedrooms are included, with the master bedroom offering an en-suite. A private rooftop solarium, accessible from the kitchen, provides an ideal spot for relaxation or entertaining. Additional ground-floor storage ensures convenience.

Key Features and Amenities

Internal and external LED lighting.

Fully fitted kitchen with induction hob, oven, dishwasher, and fridge/freezer.

Air conditioning installed.

Designated parking space.

Landscaped communal garden with a swimming pool for residents.