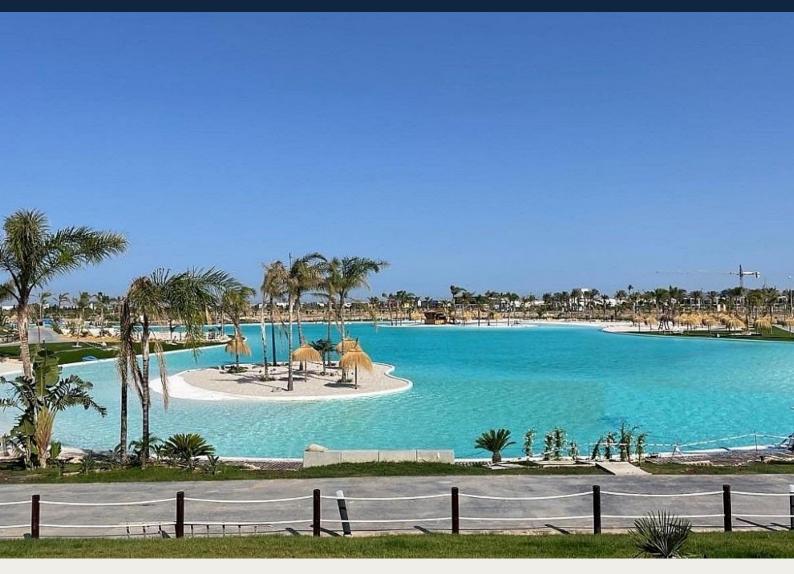

Resort services

The resort where this development is located is designed around an impressive green area of 126,000 m<sup>2</sup>, which includes:

Mini-golf course.

Tennis courts.

Walking and cycling trails.

Children's playgrounds and leisure areas.

Clubhouse with restaurant and social areas.

Dog parks.

A spectacular 17,000 m<sup>2</sup> artificial lake with crystal clear waters, white sandy beaches and several beach bars.