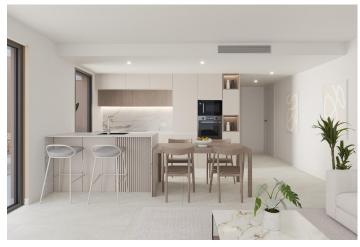

The properties are designed with high quality finishes and a layout optimised for comfort:

2 and 3 bedroom flats with 2 complete bathrooms.

American kitchen integrated in the living room, with modern and functional design.

Large terraces overlooking the green areas.

Ground floor apartments with private garden, middle floors with large terraces and penthouses with private solarium.

Parking space and storage room included.

Top quality fittings and fixtures and fittings

The flats have a selection of state-of-the-art materials and technology:

Electric blinds in bedrooms.

Highly efficient aerothermal system for domestic hot water.

Fully installed ducted air conditioning (hot-cold).