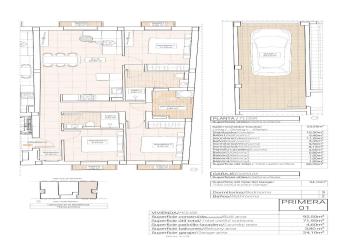

## Lejlighed i Hondón de las Nieves - Nybygget

**HONDÓN DE LAS NIEVES** 

250.000€

ID # N8772

 $92m^2$ 

Tæt på skoler

Elevator

Pre-installed air conditioning

Each apartment is built with premium materials and finishes, ensuring both style and functionality:

Spacious interiors with open-plan layouts.

Fully furnished kitchens with granite countertops.

High-end bathrooms with built-in cisterns and top-quality sanitary fittings.