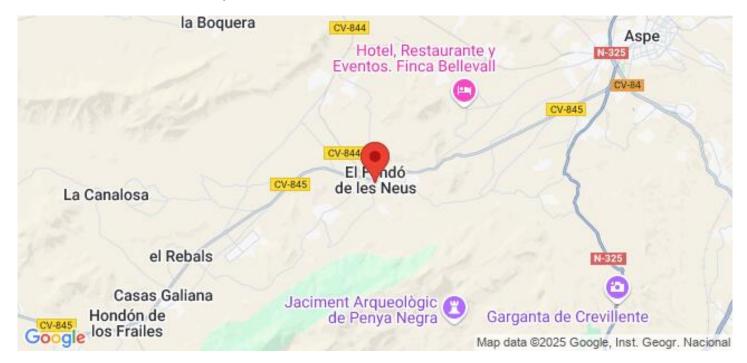

Hondón de las Nieves is a charming Spanish village known for its wine production, traditional culture, and scenic landscapes. The town features historic buildings, local markets, and natural walking trails, making it a fantastic location for both permanent living and holiday retreats.

This new development is situated in a peaceful yet well-connected area, offering easy access to essential services and key locations:

Alicante Airport - 30 km (30-minute drive)
Beaches of Alicante - 35 km (35-minute drive)
Elche - 20 km (20-minute drive)
Crevillente Natural Park - 10 km (15-minute drive)
Golf Courses - 25 km (30-minute drive)

### Område

Hondón de las Nieves, Costa Blanca Syd, Alicante

Contact us