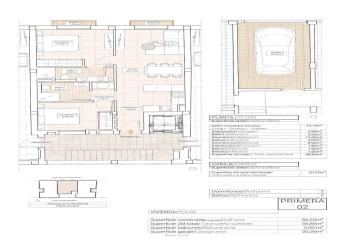

## Lejlighed i Hondón de las Nieves - Nybygget

**HONDÓN DE LAS NIEVES** 

198.000€

ID # N8771

 $66m^2$ 

2

Tæt på skoler

Elevator

Each apartment is built with premium materials and finishes, ensuring both style and functionality:

Spacious interiors with open-plan layouts.

Fully furnished kitchens with granite countertops.

High-end bathrooms with built-in cisterns and top-quality sanitary fittings.