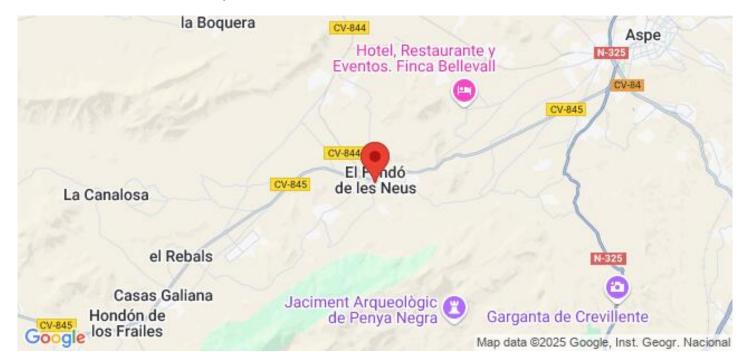

Hondón de las Nieves is a charming Spanish village known for its wine production, traditional culture, and scenic landscapes. The town features historic buildings, local markets, and natural walking trails, making it a fantastic location for both permanent living and holiday retreats.

This new development is situated in a peaceful yet well-connected area, offering easy access to essential services and key locations:

Alicante Airport - 30 km (30-minute drive)
Beaches of Alicante - 35 km (35-minute drive)
Elche - 20 km (20-minute drive)
Crevillente Natural Park - 10 km (15-minute drive)
Golf Courses - 25 km (30-minute drive)