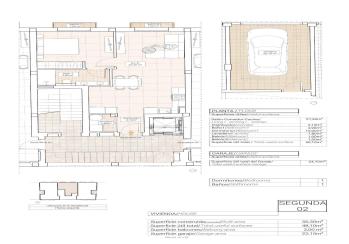

## Lejlighed i Hondón de las Nieves - Nybygget

**HONDÓN DE LAS NIEVES** 

175.000€

ID # N8770

 $56m^2$ 

Tæt på skoler

Elevator

Pre-installed air conditioning

Each apartment is built with premium materials and finishes, ensuring both style and functionality:

Spacious interiors with open-plan layouts.

Fully furnished kitchens with granite countertops.

High-end bathrooms with built-in cisterns and top-quality sanitary fittings.