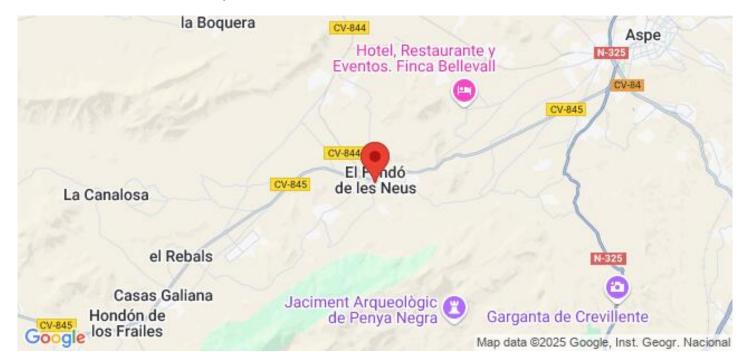

Hondón de las Nieves is a charming Spanish village known for its wine production, traditional culture, and scenic landscapes. The town features historic buildings, local markets, and natural walking trails, making it a fantastic location for both permanent living and holiday retreats.

This new development is situated in a peaceful yet well-connected area, offering easy access to essential services and key locations:

Alicante Airport - 30 km (30-minute drive)
Beaches of Alicante - 35 km (35-minute drive)
Elche - 20 km (20-minute drive)
Crevillente Natural Park - 10 km (15-minute drive)
Golf Courses - 25 km (30-minute drive)

### Område

Hondón de las Nieves, Costa Blanca Syd, Alicante