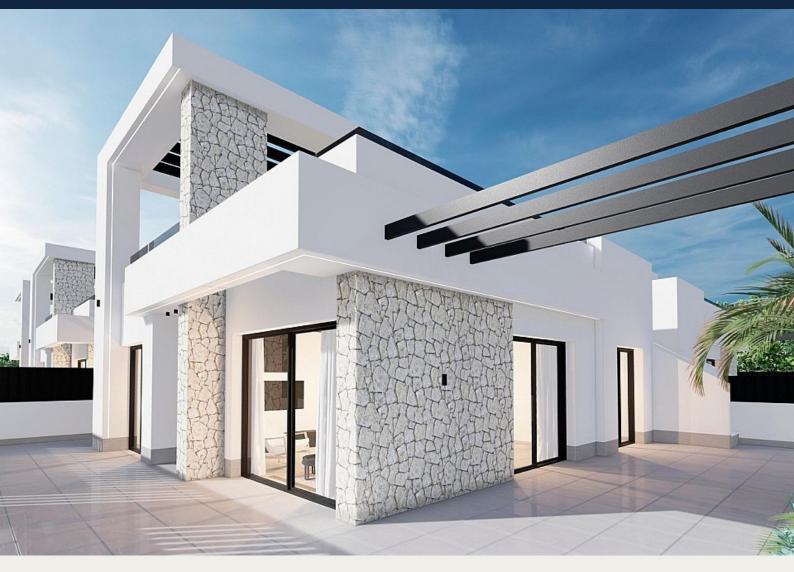

## **Description**

NEW BUILD QUADS IN PRIVATE GATED RESORT IN PROVINCE OF MURCIA

New Build modern villas with 3 bedrooms, 2 bathrooms, open plan kitchen with spacious living room all on one level, fitted wardrobes, large impressive multi purpose fully finished basement and solarium with private pool.

Modern villas located in a great central position close to the lagoon.

Private gated resort with a main access entrance and 24 hours security. The resort is designed around an impressive 126.000 m2 green area.