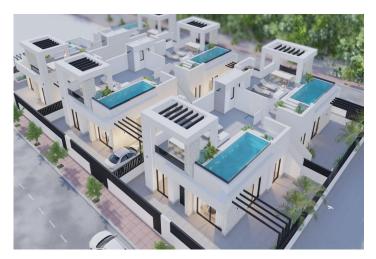

## **Description**

NEW BUILD QUADS IN PRIVATE GATED RESORT IN PROVINCE OF MURCIA

New Build modern villas with 3 bedrooms, 2 bathrooms, open plan kitchen with spacious living room all on one level, fitted wardrobes, large impressive multi purpose fully finished basement and solarium with private pool.

Modern villas located in a great central position close to the lagoon.

Private gated resort with a main access entrance and 24 hours security. The resort is designed around an impressive 126.000 m2 green area.