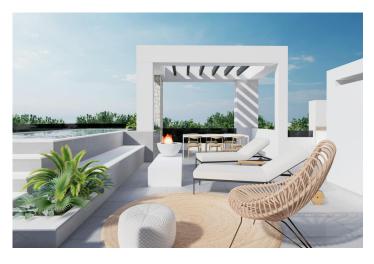

## Dobbelthus i Torre Pacheco - Nybygget

TORRE PACHECO 615.000€ ID # N7962

 $202m^2$ 

\_

198m²

• Swimming pool: Privat

Tæt på skoler

Tagterrasse

## **Description**

NEW BUILD QUADS IN PRIVATE GATED RESORT IN PROVINCE OF MURCIA

New Build modern villas with 3 bedrooms, 2 bathrooms, open plan kitchen with spacious living room all on one level, fitted wardrobes, large impressive multi purpose fully finished basement and solarium with private pool.