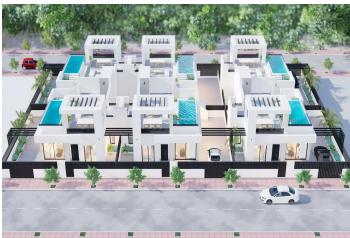

## **Description**

NEW BUILD QUADS IN PRIVATE GATED RESORT IN PROVINCE OF MURCIA

New Build modern villas with 3 bedrooms, 2 bathrooms, open plan kitchen with spacious living room all on one level, fitted wardrobes, large impressive multi purpose fully finished basement and solarium with private pool.

Modern villas located in a great central position close to the lagoon.

Private gated resort with a main access entrance and 24 hours security. The resort is designed around an impressive 126.000 m2 green area.