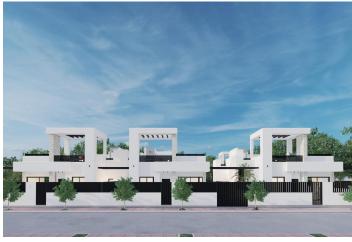

## **Description**

NEW BUILD QUADS IN PRIVATE GATED RESORT IN PROVINCE OF MURCIA

New Build modern villas with 3 bedrooms, 2 bathrooms, open plan kitchen with spacious living room all on one level, fitted wardrobes, large impressive multi purpose fully finished basement and solarium with private pool.

Modern villas located in a great central position close to the lagoon.

Private gated resort with a main access entrance and 24 hours security. The resort is designed around an impressive 126.000 m2 green area.