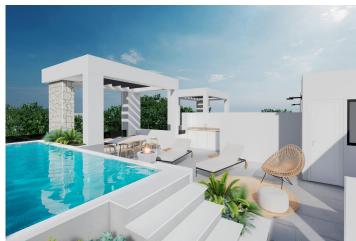

## Dobbelthus i Torre Pacheco - Nybygget

TORRE PACHECO 615.000€ ID # N7962

 $202m^2$ 

\_

198m²

• Swimming pool: Privat

Tæt på skoler

Tagterrasse

## **Description**

NEW BUILD QUADS IN PRIVATE GATED RESORT IN PROVINCE OF MURCIA

New Build modern villas with 3 bedrooms, 2 bathrooms, open plan kitchen with spacious living room all on one level, fitted wardrobes, large impressive multi purpose fully finished basement and solarium with private pool.