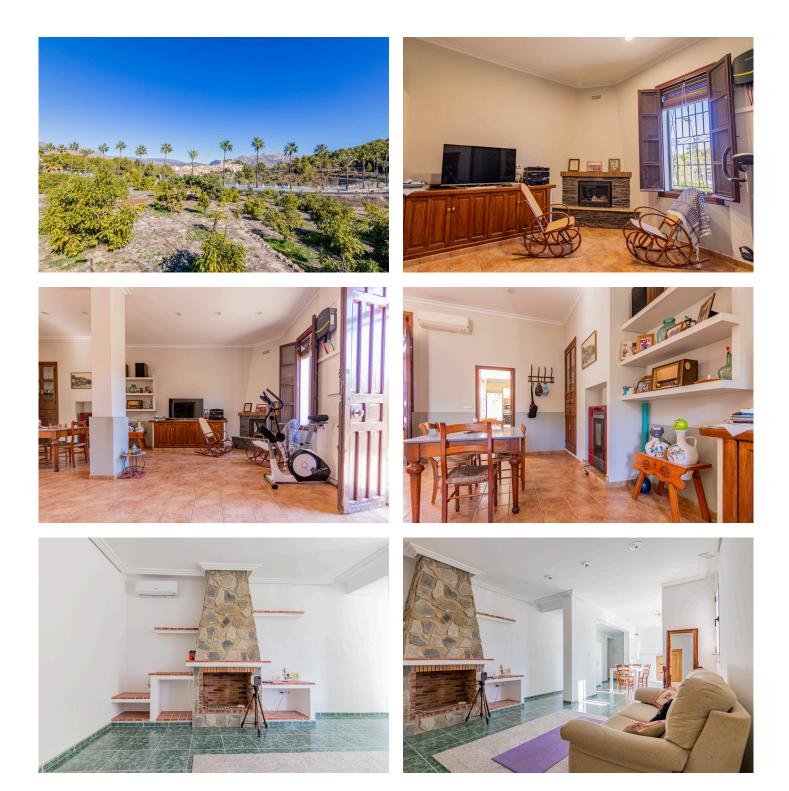

## Description

We present a unique finca strategically located between La Nucía and Polop, with panoramic views of Polop and the Sleeping Lion, close to all services and amenities. On a plot of 11,000 square meters, this property features fruit trees in production, such as orange, lemon and avocado trees, along with two ponds to ensure water supply. The farm stands out for its sustainability as it has solar panels. The property covers a total of 313 square meters, divided into two independent apartments and a versatile garage-storage room with various possibilities of use. The first house offers a living-dining room, separate kitchen, interior patio, pellet fireplace, two bedrooms and a bathroom. The second room consists of a bright living-dining room, two bedrooms, a bathroom and a bedroom with an en-suite bathroom. Both homes communicate with each other, and have air conditioning, fireplaces and fitted wardrobes. It also has an outdoor barbecue and a greenhouse to enjoy moments outdoors. With its unique combination of agricultural production, modern amenities, panoramic views and sustainability, this estate represents an exceptional opportunity for those seeking a rural lifestyle without sacrificing elegance and functionality in this unique property.