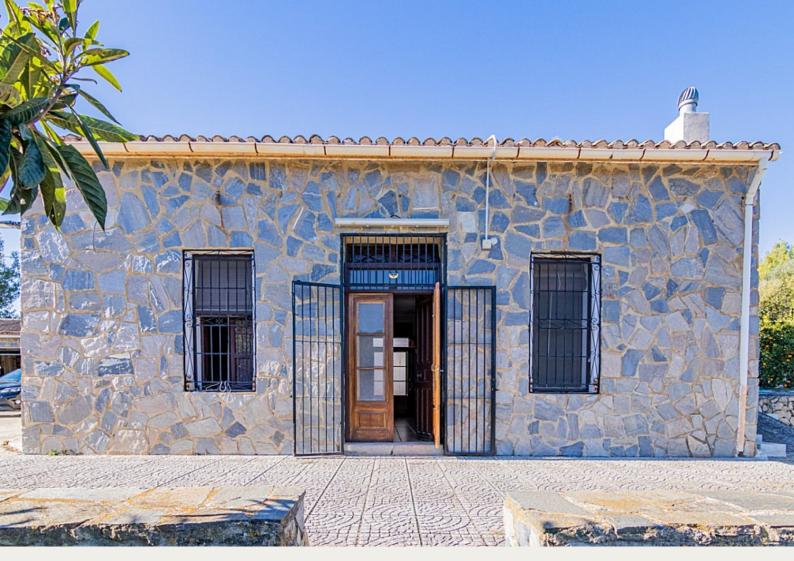

## Description

We present a unique finca strategically located between La Nucía and Polop, with panoramic views of Polop and the Sleeping Lion, close to all services and amenities. On a plot of 11,000 square meters, this property features fruit trees in production, such as orange, lemon and avocado trees, along with two ponds to ensure water supply. The farm stands out for its sustainability as it has solar panels. The property covers a total of 313 square meters, divided into two independent apartments and a versatile garage-storage room with various possibilities of use. The first house offers a living-dining room, separate kitchen, interior patio, pellet fireplace, two bedrooms and a bathroom. The second room consists of a bright living-dining room, two bedrooms, a bathroom and a bedroom with an en-suite bathroom. Both homes communicate with each other, and have air conditioning, fireplaces and fitted wardrobes. It also has an outdoor barbecue and a greenhouse to enjoy moments outdoors. With its unique combination of agricultural production, modern amenities, panoramic views and sustainability, this estate represents an exceptional opportunity for those seeking a rural lifestyle without sacrificing elegance and functionality in this unique property.