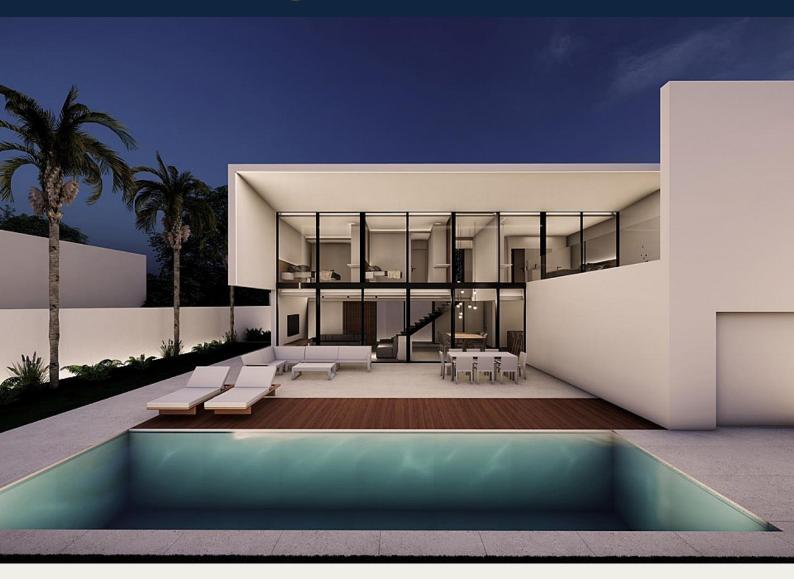

## **Description**

Located in the Urban core of Albir, just 15 minutes walk from the beach, these new construction homes with great personality seek to dialogue with the light in each and every one of their points through their design and correct orientation. They work directly on the interior-exterior relationship, generating versatile and multifunctional spaces. Inside, the house is configured in a single continuous space of 83m2 without interruptions, this allows the living room, dining room and kitchen to be connected and correctly illuminated by the window that connects with the main terrace facing South-West, in which there is the pool. The different spaces also communicate vertically through the double height above the dining room, which generates a magnificent spatial sensation and helps the light to cross the house from one end to the other, until it meets the backyard, which allows a total cross ventilation of the ground floor. We also find on the ground floor a covered garage, toilet and laundry room, all of them with a direct connection to the outside. Through the continuous staircase with a central stringer and wooden cantilevered steps, you can access the first floor, where we find a distributor that opens at double height over the dining room and leads to three bedrooms, all of them have spacious space (2 bedrooms of 24m2 and 1 bedroom of 15m2), integrated bathroom, natural and cross ventilation, custom wooden cabinets with lacquered doors to give continuity to the walls and direct connection with the main terrace facing southwest. From the outside service staircase you can access the roof, where there is a 90m2 solarium from which you can enjoy the magnificent views of the Serra Gelada and the Puig Campana and take advantage of the unbeatable climate that characterizes the area. The house also has a 90m2 basement with natural lighting and ventilation, in which a room of facilities is located and offers infinite possibilities to future owners. The exterior of the house is intended to be the vegetal setting in which to implant, offering the house an interior oasis and generating its own ecosystem. The different tapestries made of ceramic flooring, grass and wooden slats differentiate the different uses on the same level in a subtle way. The pool fits into the width of the house and has the properties to be a pool for sports and recreational use. In the outdoor area there is a part of the sunken terrace 1m with respect to the house that illuminates the semi-basement and generates a space with a greater privacy component.