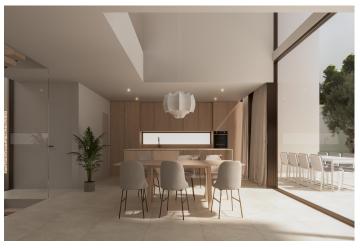

## **Description**

Located in the Urban core of Albir, just 15 minutes walk from the beach, these new construction homes with great personality seek to dialogue with the light in each and every one of their points through their design and correct orientation. They work directly on the interior-exterior relationship, generating versatile and multifunctional spaces. Inside, the house is configured in a single continuous space of 83m2 without interruptions, this allows the living room, dining room and kitchen to be connected and correctly illuminated by the window that connects with the main terrace facing South-West, in which there is the pool. The different spaces also communicate vertically through the double height above the dining room, which generates a magnificent spatial sensation and helps the light to cross the house from one end to the other, until it meets the backyard, which allows a total cross ventilation of the ground floor. We also find on the ground floor a covered garage, toilet and laundry room, all of them with a direct connection to the outside. Through the continuous staircase with a central stringer and wooden cantilevered steps, you can access the first floor, where we find a distributor that opens at double height over the dining room and leads to three bedrooms, all of them have spacious space (2 bedrooms of 24m2 and 1 bedroom of 15m2), integrated bathroom, natural and cross ventilation, custom wooden cabinets with lacquered doors to give continuity to the walls and direct connection with the main terrace facing southwest. From the outside service staircase you can access the roof, where there is a 90m2 solarium from which you can enjoy the magnificent views of the Serra Gelada and the Puig Campana and take advantage of the unbeatable climate that characterizes the area. The house also has a 90m2 basement with natural lighting and ventilation, in which a room of facilities is located and offers infinite possibilities to future owners. The exterior of the house is intended to be the vegetal setting in which to implant, offering the house an interior oasis and generating its own ecosystem. The different tapestries made of ceramic flooring, grass and wooden slats differentiate the different uses on the same level in a subtle way. The pool fits into the width of the house and has the properties to be a pool for sports and recreational use. In the outdoor area there is a part of the sunken terrace 1m with respect to the house that illuminates the semi-basement and generates a space with a greater privacy component.