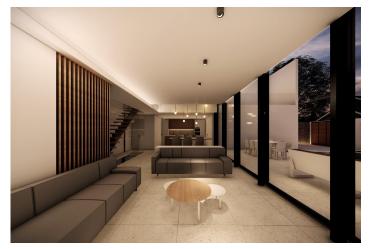

## **Description**

Located in the Urban core of Albir, just 15 minutes walk from the beach, these new construction homes with great personality seek to dialogue with the light in each and every one of their points through their design and correct orientation. They work directly on the interior-exterior relationship, generating versatile and multifunctional spaces. Inside, the house is configured in a single continuous space of 83m2 without interruptions, this allows the living room, dining room and kitchen to be connected and correctly illuminated by the window that connects with the main terrace facing South-West, in which there is the pool. The different spaces also communicate vertically through the double height above the dining room, which generates a magnificent spatial sensation and helps the light to cross the house from one end to the other, until it meets the backyard, which allows a total cross ventilation of the ground floor. We also find on the ground floor a covered garage, toilet and laundry room, all of them with a direct connection to the outside. Through the continuous staircase with a central stringer and wooden cantilevered steps, you can access the first floor, where we find a distributor that opens at double height over the dining room and leads to three bedrooms, all of them have spacious space (2 bedrooms of 24m2 and 1 bedroom of 15m2), integrated bathroom, natural and cross ventilation, custom wooden cabinets with lacquered doors to give continuity to the walls and direct connection with the main terrace facing southwest. From the outside service staircase you can access the roof, where there is a 90m2 solarium from which you can enjoy the magnificent views of the Serra Gelada and the Puig Campana and take advantage of the unbeatable climate that characterizes the area. The house also has a 90m2 basement with natural lighting and ventilation, in which a room of facilities is located and offers infinite possibilities to future owners. The exterior of the house is intended to be the vegetal setting in which to implant, offering the house an interior oasis and generating its own ecosystem. The different tapestries made of ceramic flooring, grass and wooden slats differentiate the different uses on the same level in a subtle way. The pool fits into the width of the house and has the properties to be a pool for sports and recreational use. In the outdoor area there is a part of the sunken terrace 1m with respect to the house that illuminates the semi-basement and generates a space with a greater privacy component.