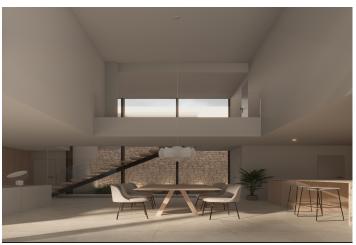

## **Description**

Located in the Urban core of Albir, just 15 minutes walk from the beach, these new construction homes with great personality seek to dialogue with the light in each and every one of their points through their design and correct orientation. They work directly on the interior-exterior relationship, generating versatile and multifunctional spaces. Inside, the house is configured in a single continuous space of 83m2 without interruptions, this allows the living room, dining room and kitchen to be connected and correctly illuminated by the window that connects with the main terrace facing South-West, in which there is the pool. The different spaces also communicate vertically through the double height above the dining room, which generates a magnificent spatial sensation and helps the light to cross the house from one end to the other, until it meets the backyard, which allows a total cross ventilation of the ground floor. We also find on the ground floor a covered garage, toilet and laundry room, all of them with a direct connection to the outside. Through the continuous staircase with a central stringer and wooden cantilevered steps, you can access the first floor, where we find a distributor that opens at double height over the dining room and leads to three bedrooms, all of them have spacious space (2 bedrooms of 24m2 and 1 bedroom of 15m2), integrated bathroom, natural and cross ventilation, custom wooden cabinets with lacquered doors to give continuity to the walls and direct connection with the main terrace facing southwest. From the outside service staircase you can access the roof, where there is a 90m2 solarium from which you can enjoy the magnificent views of the Serra Gelada and the Puig Campana and take advantage of the unbeatable climate that characterizes the area. The house also has a 90m2 basement with natural lighting and ventilation, in which a room of facilities is located and offers infinite possibilities to future owners. The exterior of the house is intended to be the vegetal setting in which to implant, offering the house an interior oasis and generating its own ecosystem. The different tapestries made of ceramic flooring, grass and wooden slats differentiate the different uses on the same level in a subtle way. The pool fits into the width of the house and has the properties to be a pool for sports and recreational use. In the outdoor area there is a part of the sunken terrace 1m with respect to the house that illuminates the semi-basement and generates a space with a greater privacy component.