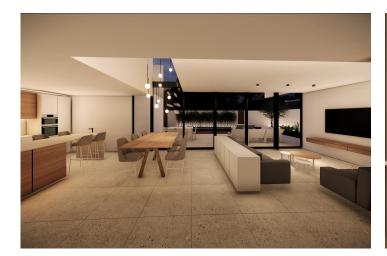

## **Description**

Located in the Urban core of Albir, just 15 minutes walk from the beach, these new construction homes with great personality seek to dialogue with the light in each and every one of their points through their design and correct orientation. They work directly on the interior-exterior relationship, generating versatile and multifunctional spaces. Inside, the house is configured in a single continuous space of 83m2 without interruptions, this allows the living room, dining room and kitchen to be connected and correctly illuminated by the window that connects with the main terrace facing South-West, in which there is the pool. The different spaces also communicate vertically through the double height above the dining room, which generates a magnificent spatial sensation and helps the light to cross the house from one end to the other, until it meets the backyard, which allows a total cross ventilation of the ground floor. We also find on the ground floor a covered garage, toilet and laundry room, all of them with a direct connection to the outside. Through the continuous staircase with a central stringer and wooden cantilevered steps, you can access the first floor, where we find a distributor that opens at double height over the dining room and leads to three bedrooms, all of them have spacious space (2 bedrooms of 24m2 and 1 bedroom of 15m2), integrated bathroom, natural and cross ventilation, custom wooden cabinets with lacquered doors to give continuity to the walls and direct connection with the main terrace facing southwest. From the outside service staircase you can access the roof, where there is a 90m2 solarium from which you can enjoy the magnificent views of the Serra Gelada and the Puig Campana and take advantage of the unbeatable climate that characterizes the area. The house also has a 90m2 basement with natural lighting and ventilation, in which a room of facilities is located and offers infinite possibilities to future owners. The exterior of the house is intended to be the vegetal setting in which to implant, offering the house an interior oasis and generating its own ecosystem. The different tapestries made of ceramic flooring, grass and wooden slats differentiate the different uses on the same level in a subtle way. The pool fits into the width of the house and has the properties to be a pool for sports and recreational use. In the outdoor area there is a part of the sunken terrace 1m with respect to the house that illuminates the semi-basement and generates a space with a greater privacy component.