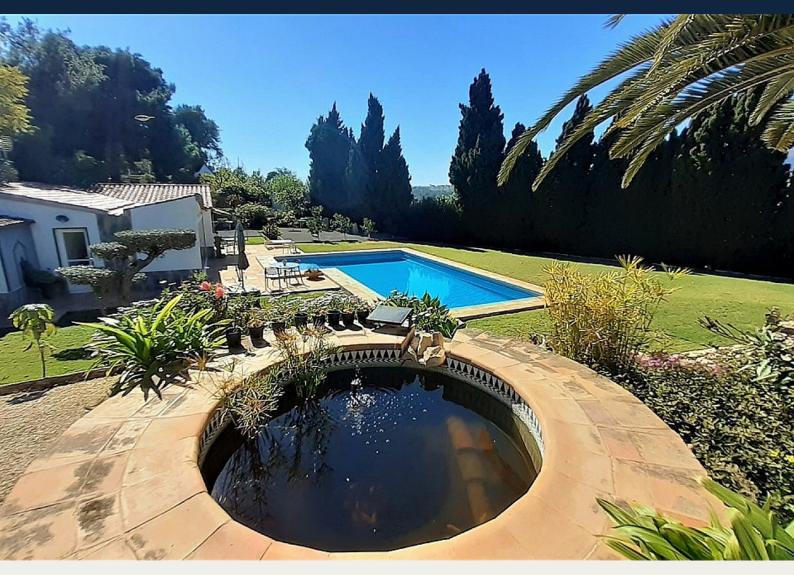

On a banquet above the main house is a rustical annex, which has a living room with American kitchen and a bedroom. Outside is garden with fruit trees and an irrigated area for vegetables.

The house by the pool was built in 1992. Here is a country style kitchen combined with a dining area and living room. Attached to the facilities is a bedroom. The 63 square meter pool in front of the building is heated.

In the enormous garden you will find a beautiful arrangement with a variety of plants and bushes, a fishpond, a barbecue area and various benches and relaxing areas.

In the bottom of the plot a rustical staircase leads up to three banquets, each hosting a tent camping site provided with toilet and shower facilities. From here there is a panoramic view over the landscape to the mountains.