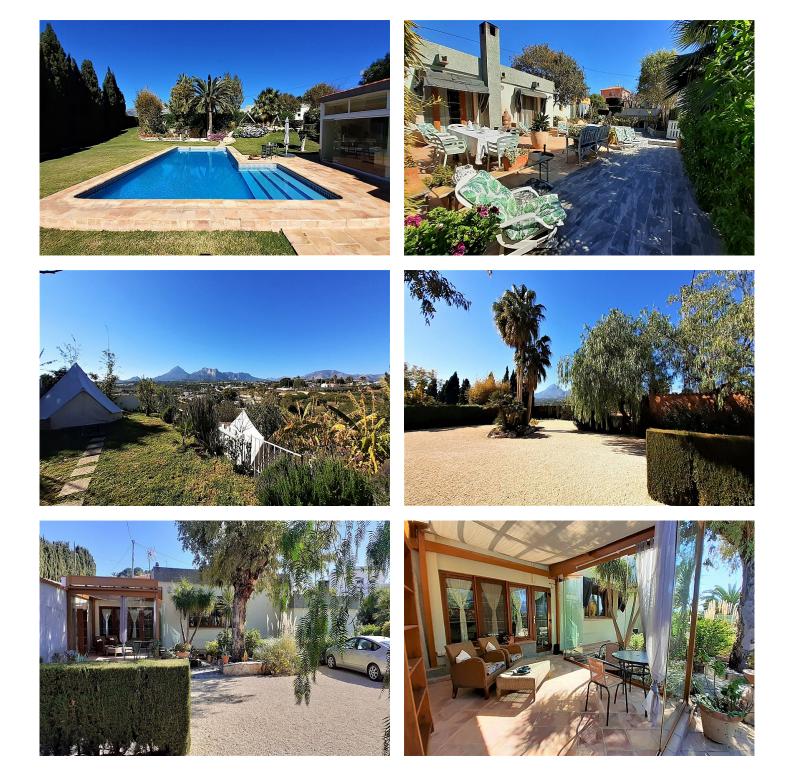

#### Finca with bed & breakfast potential

Unique property in the countryside, just walking distance, 1,5 km, to the church square in the middle of the picturesque old town of Altea. 1,9 km to the beach. Forty minutes from Alicante Airport. The three nearest golf clubs are within a 14 and 20-minute drive.

Originally being a potato fabric, the property has been tastefully reformed into a charming home which also hosts a bed and breakfast place.

The main building has a large living room with a fireplace. Two set of double doors leading to a big terrasse. Partly separated from the living room and a few stairs up, you have a fine dining area.

The spacious master bedroom with its special decorated ceiling, has a wonderful view to the garden and the landscape. In the aisle is a bathroom with shower. Another large bedroom, has a bathroom en suite. The separate kitchen has room for a dining table and access to a glazed terrace. From here you can enter a large utility and storage room.

Part of the main building is a separate apartment, consisting of a glazed terrace leading to a large bed- and living room with a spacious bathroom.

The main building is provided with windows of 16 mm, triple glass and a security door.

In the enormous garden you will find a beautiful arrangement with a variety of plants and bushes, a fishpond, a barbecue area and various benches and relaxing areas.

In the bottom of the plot a rustical staircase leads up to three banquets, each hosting a tent camping site provided with toilet and shower facilities. From here there is a panoramic view over the landscape to the mountains.