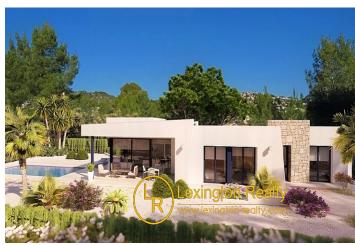

# Villa i Benissa - Nybygget

785.000€ **BENISSA** ID # CB7915N

261m<sup>2</sup>

800m<sup>2</sup>

- Swimming pool: Privat
- Anlagt have
- Opvarmet pool
- Stueplan
- Tæt på stranden

- Luksus ejendom
- Terrasse

- Garage
- Parkeringsplads

- Hvidevarer
- Gulvvarme
- Bjergudsigt

- Walk in closet
- Automatiske persienner

### **Description**

It is located at the luxury complex, surrounded by nature and located in a strategic place, very close to the Baladrar, Advocat and Fustera coves and just 10 minutes from Calpe and Moraira. A development in which each villa has been designed and specifically adapted to the plot. With an exclusive design and it's own character, it is integrated into their surroundings and designed to enjoy the benign Mediterranean climate. Distributed all in one floor, turning it into a practical and functional house. From the entrance you get access to the hall, on the right side you have the daily area, where we can find the kitchen completely open to the dining room and living room from where you can directly access to the terrace, the outside p orch and barbecue. On the left side we get access to the night area distributed into 3 bedrooms. The master room which has an individual bathroom as well as a dressing room and the other two bedrooms which share a bathroom. In this side of the house there is also a laundry area. On the exterior terrace we find the pool with a relaxing area to enjoy the sun or a dinner at the barbecue. As well as access to the garden areas.