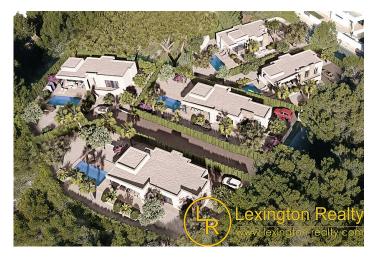

### **Description**

It is located at the luxury complex, surrounded by nature and located in a strategic place, very close to the Baladrar, Advocat and Fustera coves and just 10 minutes from Calpe and Moraira. A development in which each villa has been designed and specifically adapted to the plot. With an exclusive design and it's own character, it is integrated into their surroundings and designed to enjoy the benign Mediterranean climate. Distributed all in one floor, turning it into a practical and functional house. From the entrance you get access to the hall, on the right side you have the daily area, where we can find the kitchen completely open to the dining room and living room from where you can directly access to the terrace, the outside p orch and barbecue. On the left side we get access to the night area distributed into 3 bedrooms. The master room which has an individual bathroom as well as a dressing room and the other two bedrooms which share a bathroom. In this side of the house there is also a laundry area. On the exterior terrace we find the pool with a relaxing area to enjoy the sun or a dinner at the barbecue. As well as access to the garden areas.