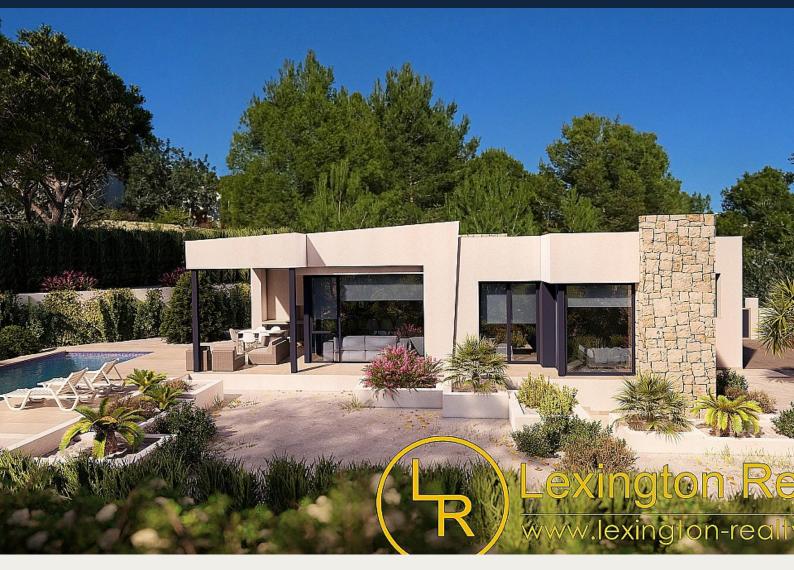

### **Description**

It is located at the luxury complex, surrounded by nature and located in a strategic place, very close to the Baladrar, Advocat and Fustera coves and just 10 minutes from Calpe and Moraira. A development in which each villa has been designed and specifically adapted to the plot. With an exclusive design and it's own character, it is integrated into their surroundings and designed to enjoy the benign Mediterranean climate. Distributed all in one floor, turning it into a practical and functional house. From the entrance you get access to the hall, on the right side you have the daily area, where we can find the kitchen completely open to the dining room and living room from where you can directly access to the terrace, the outside p orch and barbecue. On the left side we get access to the night area distributed into 3 bedrooms. The master room which has an individual bathroom as well as a dressing room and the other two bedrooms which share a bathroom. In this side of the house there is also a laundry area. On the exterior terrace we find the pool with a relaxing area to enjoy the sun or a dinner at the barbecue. As well as access to the garden areas.