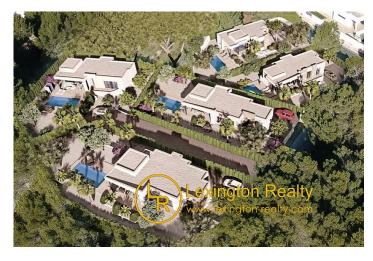

### **Description**

It is located at the luxury complex, surrounded by nature and located in a strategic place, very close to the Baladrar, Advocat and Fustera coves and just 10 minutes from Calpe and Moraira. A development in which each villa has been designed and specifically adapted to the plot. With an exclusive design and it's own character, it is integrated into their surroundings and designed to enjoy the benign Mediterranean climate. Distributed all in one floor, turning it into a practical and functional house. From the entrance you get access to the hall, on the right side you have the daily area, where we can find the kitchen completely open to the dining room and living room from where you can directly access to the terrace, the outside p orch and barbecue. On the left side we get access to the night area distributed into 3 bedrooms. The master room which has an individual bathroom as well as a dressing room and the other two bedrooms which share a bathroom. In this side of the house there is also a laundry area. On the exterior terrace we find the pool with a relaxing area to enjoy the sun or a dinner at the barbecue. As well as access to the garden areas.