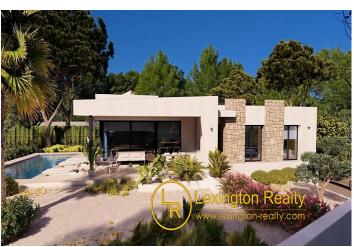

# Villa i Benissa - Nybygget

785.000€ **BENISSA** ID # CB7915N

261m<sup>2</sup>

800m<sup>2</sup>

- Swimming pool: Privat
- Anlagt have
- Opvarmet pool
- Stueplan
- Tæt på stranden

- Luksus ejendom
- Terrasse

- Garage
- Parkeringsplads

- Hvidevarer
- Gulvvarme
- Bjergudsigt

- Walk in closet
- Automatiske persienner

### **Description**

It is located at the luxury complex, surrounded by nature and located in a strategic place, very close to the Baladrar, Advocat and Fustera coves and just 10 minutes from Calpe and Moraira. A development in which each villa has been designed and specifically adapted to the plot. With an exclusive design and it's own character, it is integrated into their surroundings and designed to enjoy the benign Mediterranean climate. Distributed all in one floor, turning it into a practical and functional house. From the entrance you get access to the hall, on the right side you have the daily area, where we can find the kitchen completely open to the dining room and living room from where you can directly access to the terrace, the outside p orch and barbecue. On the left side we get access to the night area distributed into 3 bedrooms. The master room which has an individual bathroom as well as a dressing room and the other two bedrooms which share a bathroom. In this side of the house there is also a laundry area. On the exterior terrace we find the pool with a relaxing area to enjoy the sun or a dinner at the barbecue. As well as access to the garden areas.